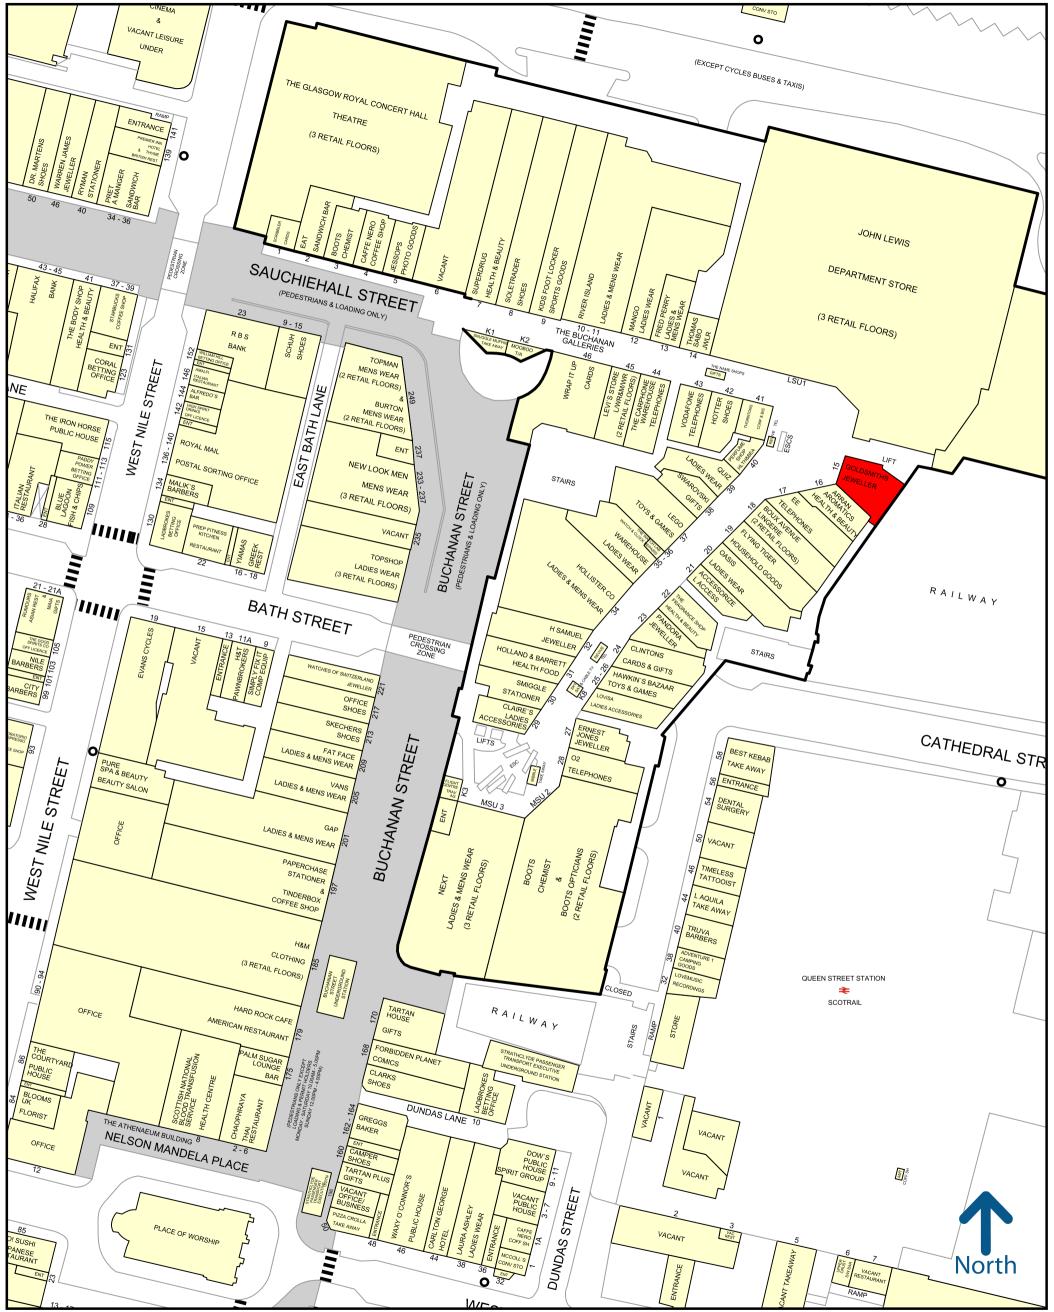

#### LOCATION

Glasgow is the largest city in Scotland with a population of 580,000 and a shopping catchment in excess of 2 million. Buchanan Galleries is Glasgow's prime shopping centre, occupying a central position at the top of Buchanan Street, at the junction with Sauchiehall Street. The premises benefit from a return frontage, situated by John Lewis with nearby retailers including River Island, Hollister, Pandora, Boux Avenue, Boots and Next.

Experian Goad Plan Created: 01/05/2018 Created By: Stephen Kane and Co

Copyright and confidentiality Experian, 2017. © Crown copyright and database rights 2017. OS 100019885

For more information on our products and services: www.experian.co.uk/goad | goad.sales@uk.experian.com | 0845 601 6011