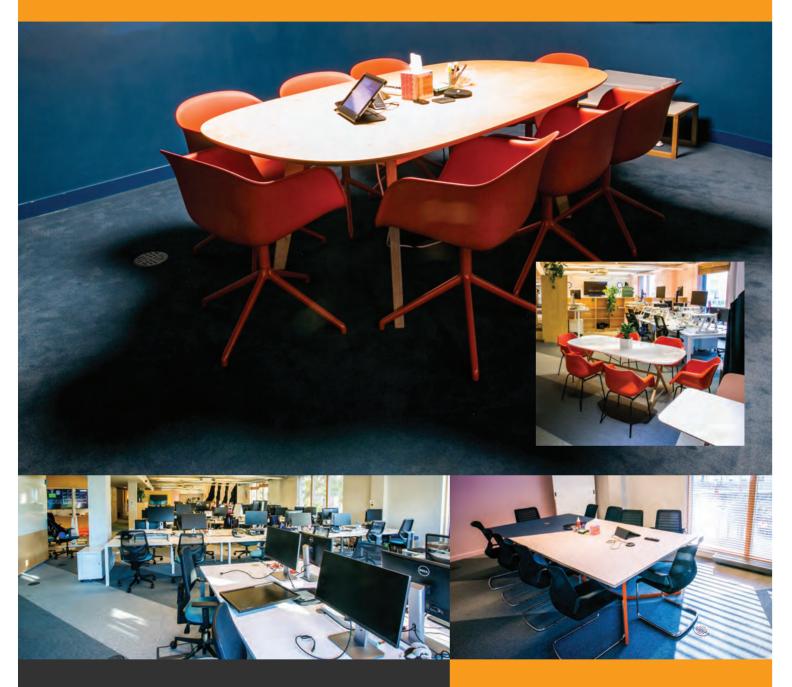

**ACCOMMODATION** 15 Bermondsey Square is located in the heart of the Square. These 1st floor fully fitted creative hub offices have the benefit from Grade A space with raised floors, fully air conditioned, concrete high ceilings, with exposed M & E and exceptional natural light. The space is currently laid out to provide open plan desks for up to 94 staff, boardroom, meeting rooms, phone booths, tea point, break out area, fully fitted kitchen and shower facilities. **LEASE** The office is available by way of an assignment of our client's Lease for a term to expire 31 January 2026. The lease has a rent review on 31 January 2021. The lease is excluded from the Landlord and Tenant Act 1954