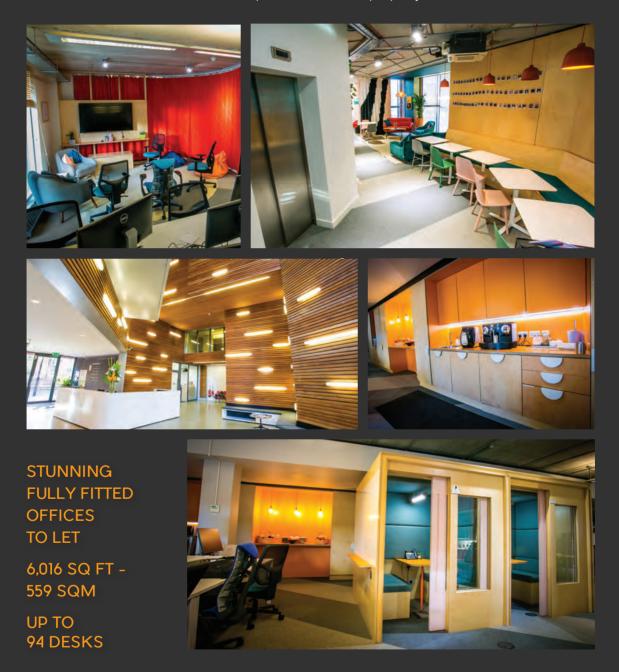

# BERMONDSEY SQUARE

BERMONDSEY LONDON SEI 3UN 6,016 SQ FT - 559 SQM

**ACCOMMODATION** 15 Bermondsey Square is located in the heart of the Square. These 1st floor fully fitted creative hub offices have the benefit from Grade A space with raised floors, fully air conditioned, concrete high ceilings, with exposed M & E and exceptional natural light. The space is currently laid out to provide open plan desks for up to 94 staff, boardroom, meeting rooms, phone booths, tea point, break out area, fully fitted kitchen and shower facilities. **LEASE** The office is available by way of an assignment of our client's Lease for a term to expire 31 January 2026. The lease has a rent review on 31 January 2021. The lease is excluded from the Landlord and Tenant Act 1954