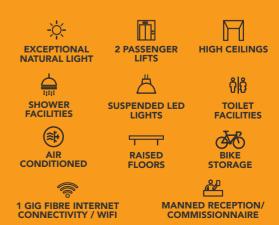

#### AMENITIES

**ACCOMMODATION** 15 Bermondsey Square is located in the heart of the Square. These 1st floor fully fitted creative hub offices have the benefit from Grade A space with raised floors, fully air conditioned, concrete high ceilings, with exposed M & E and exceptional natural light. The space is currently laid out to provide open plan desks for up to 94 staff, boardroom, meeting rooms, phone booths, tea point, break out area, fully fitted kitchen and shower facilities. **LEASE** The office is available by way of an assignment of our client's Lease for a term to expire 31 January 2026. The lease has a rent review on 31 January 2021. The lease is excluded from the Landlord and Tenant Act 1954