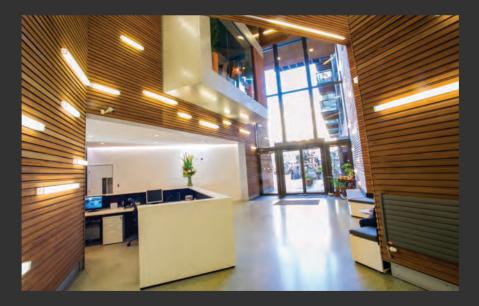

**ACCOMMODATION** 15 Bermondsey Square is located in the heart of the Square. These 1st floor fully fitted creative hub offices have the benefit from Grade A space with raised floors, fully air conditioned, concrete high ceilings, with exposed M & E and exceptional natural light. The space is currently laid out to provide open plan desks for up to 94 staff, boardroom, meeting rooms, phone booths, tea point, break out area, fully fitted kitchen and shower facilities. **LEASE** The office is available by way of an assignment of our client's Lease for a term to expire 31 January 2026. The lease has a rent review on 31 January 2021. The lease is excluded from the Landlord and Tenant Act 1954