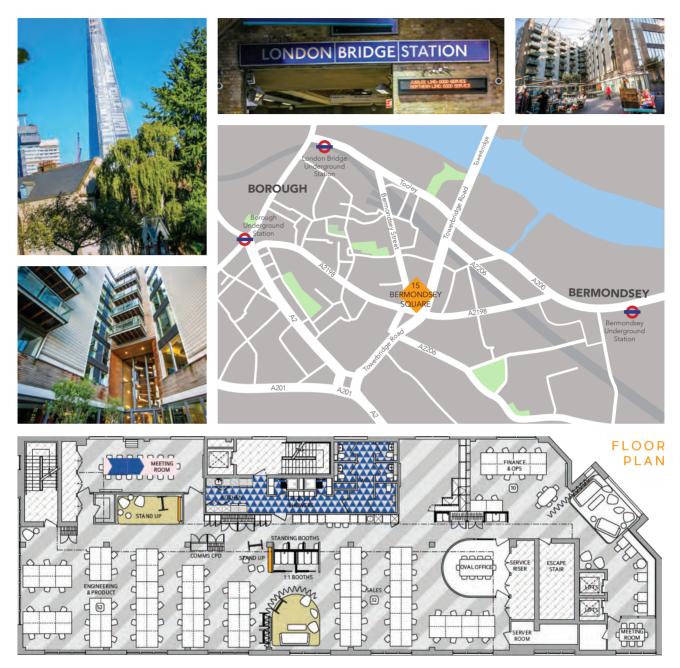

## **15 BERMONDSEY SQUARE**

**LOCATION** The property is situated in the heart of Bermondsey. Bermondsey Square, is its own community with Antiques Market, Shops, Boutique Hotel, Independent Cinema and street traders. In addition Bermondsey Street, home of the White Cube Art Gallery and numerous shops and restaurants is located nearby. Transport links are excellent – both London Bridge (Jubilee Line, Northern Line and British Rail) and Borough Underground Station (Northern Line) are located equidistant from the property.

**ACCOMMODATION** 15 Bermondsey Square is located in the heart of the Square. These 1st floor fully fitted creative hub offices have the benefit from Grade A space with raised floors, fully air conditioned, concrete high ceilings, with exposed M & E and exceptional natural light. The space is currently laid out to provide open plan desks for up to 94 staff, boardroom, meeting rooms, phone booths, tea point, break out area, fully fitted kitchen and shower facilities. **LEASE** The office is available by way of an assignment of our client's Lease for a term to expire 31 January 2026. The lease has a rent review on 31 January 2021. The lease is excluded from the Landlord and Tenant Act 1954

#### AMENITIES