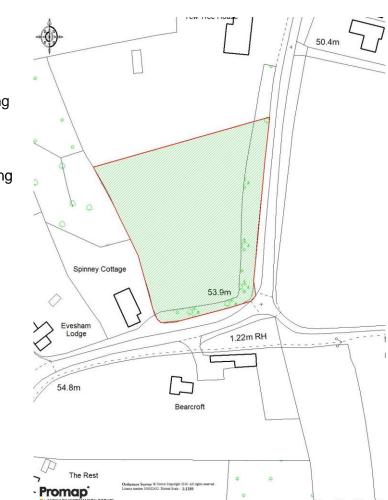

# Area

The site measured from ordnance survey software is 5,346m<sup>2</sup> (1.321 acres).