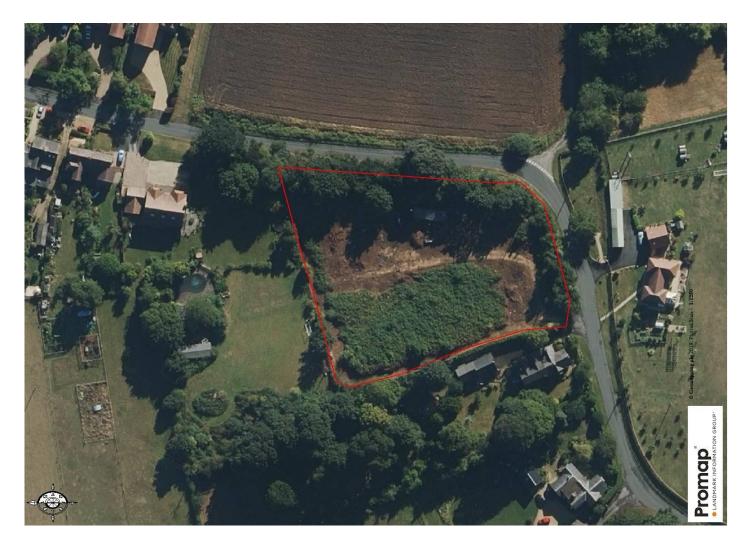

# Location

In the centre of Bricklehampton occupying a corner plot situated between Spinney Cottage and Yew Tree House.

# Description

Land is understood presently to be used for a commercial forestry business and is mainly flat.

# Area

The site measured from ordnance survey software is 5,346m<sup>2</sup> (1.321 acres).