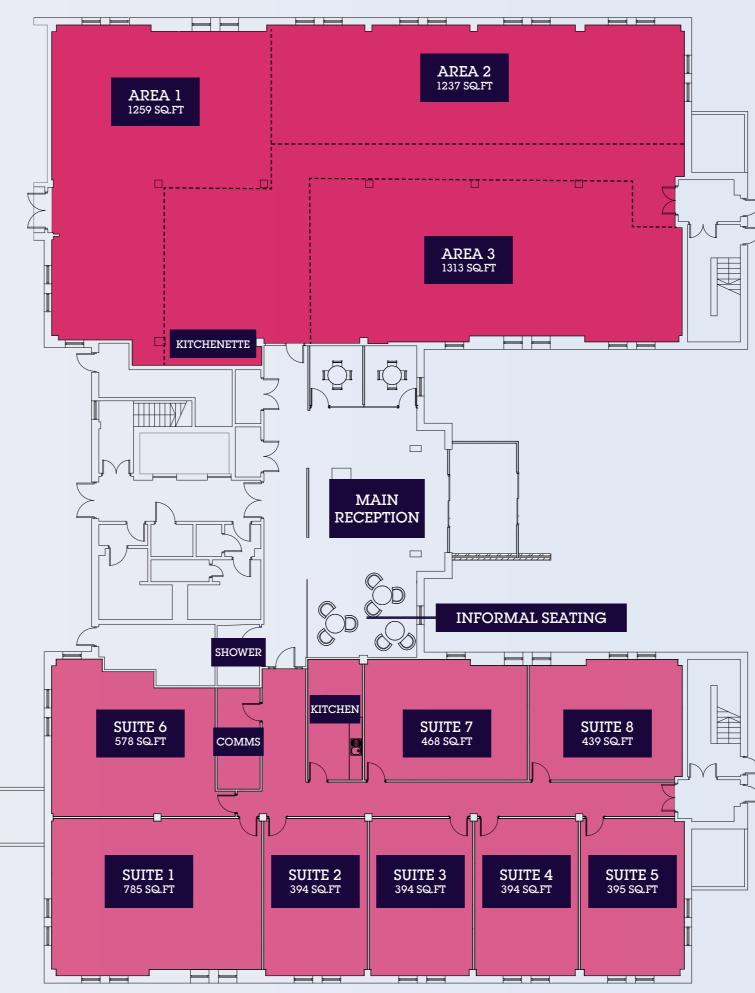

## ACCOMMODATION

The HQ can accommodate suites ranging from 394 sq ft up to 32,877 sq ft.

The Ground Floor Left offers small suites ranging from 394 sq ft to 785 sq ft, whilst suites of 1,200 -5,000 sq ft can be accommodated on the right-hand side of the Ground Floor.

First and Second Floors can be taken as a whole or we can split to cater for individual requirements.

|                    | Sq M                 | Sq Ft          |
|--------------------|----------------------|----------------|
| Ground Floor Left  | 36.6 - 72.9          | 394 - 785      |
| Ground Floor Right | 113-464.5            | 1,200 - 5,000  |
| First Floor        | up to <b>1,019.7</b> | up to 10,976.0 |
| Second Floor       | up to <b>1,018.1</b> | up to 10,958.7 |
| Third Floor        |                      | LET            |
| Total              | 3,054.5              | 32,877         |