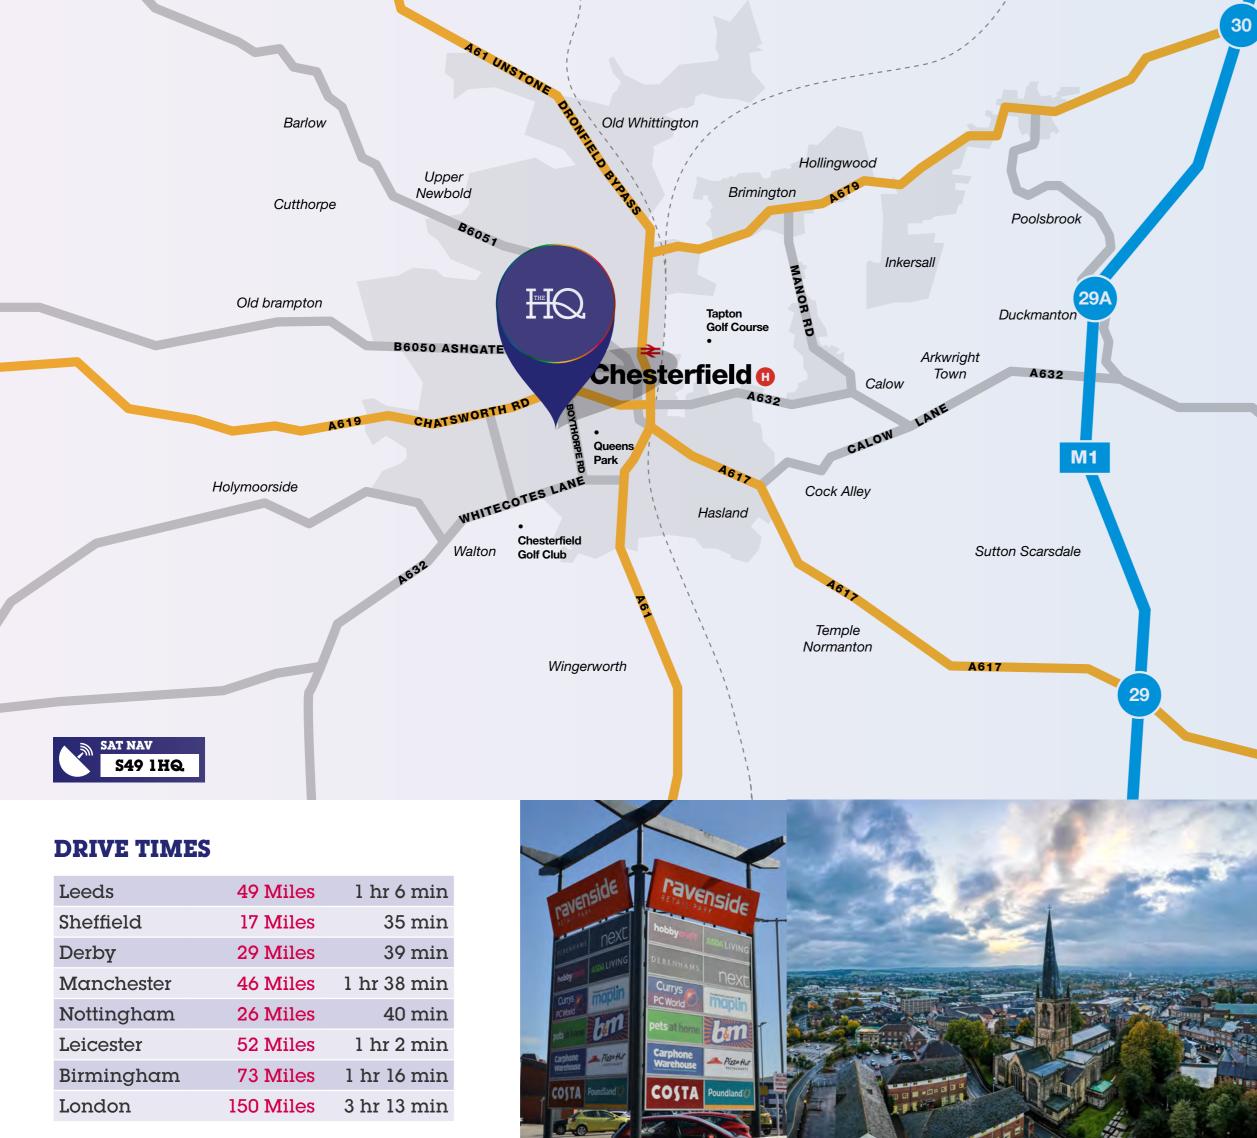

## LOCATION

The attractive market town of Chesterfield is enviably located within easy access of Sheffield, Derby and Nottingham.

With a population of roughly 70,000, Chesterfield benefits from strong transport links, sitting a 15-minute drive from junction 29A of the M1 with swift rail links to Manchester and London.