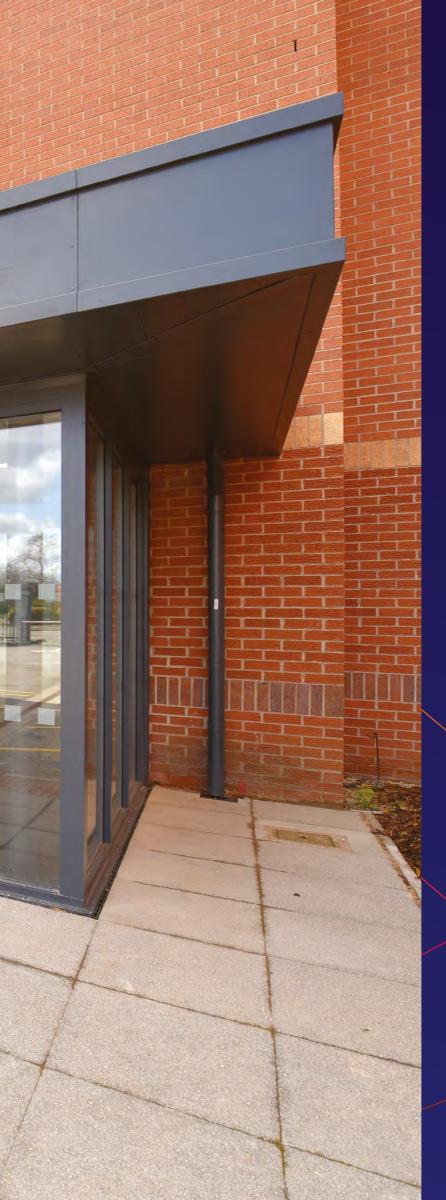

## **REMODELLED ENTRANCE**

Complete with access system, this redesigned and inviting entrance forms a modern glazed entry point for the HQ, guaranteed to provoke a positive impression amongst visitors and employees alike.