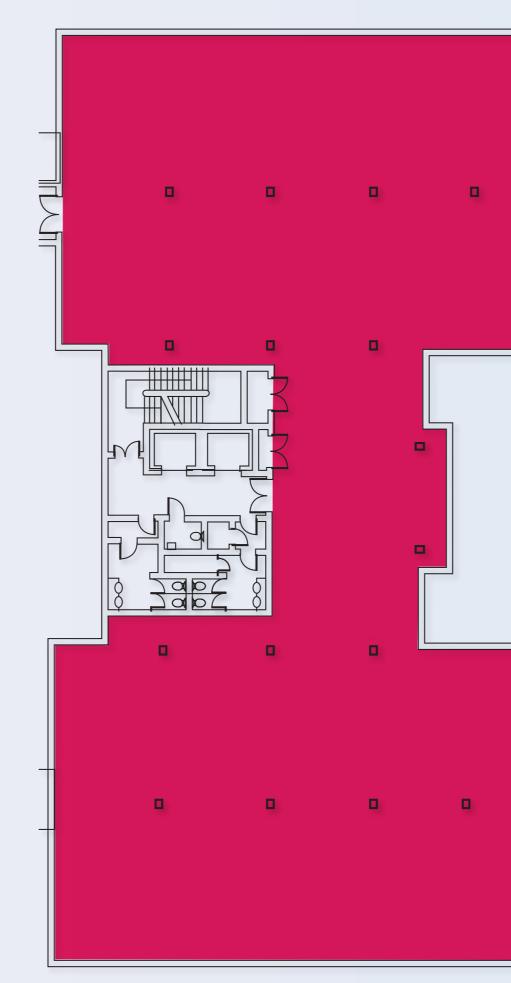

## ACCOMMODATION

The HQ can accommodate suites ranging from 394 sq ft up to 32,877 sq ft.

The Ground Floor Left offers small suites ranging from 394 sq ft to 785 sq ft, whilst suites of 1,200 -5,000 sq ft can be accommodated on the right-hand side of the Ground Floor.

## PLEASE SELECT A FLOOR

**GROUND FLOOR** 

Showing illustrative split which can be mirrored on the 1st and 2nd floors.