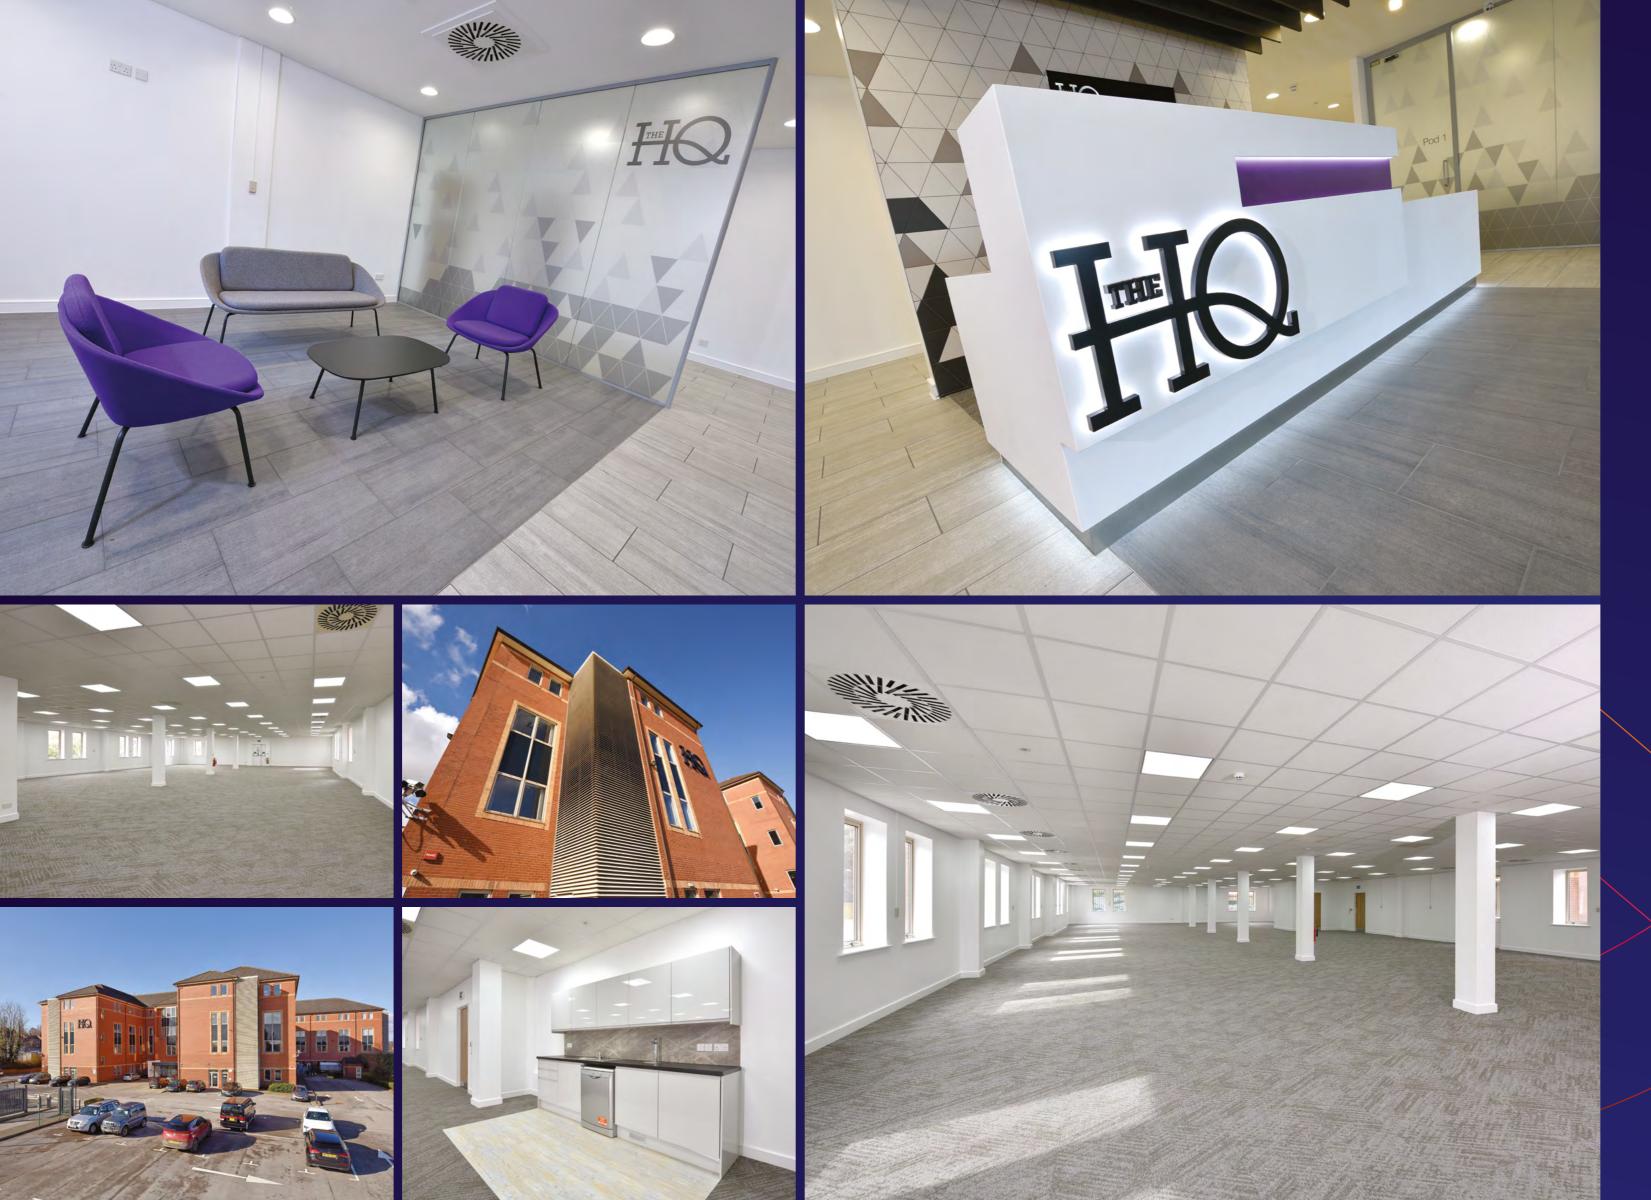

## DESCRIPTION

The HQ Boythorpe Road is a purposebuilt, modern four-storey office building, offering up to 44,000 sq ft. This space can be divided into separate suites to serve as the headquarters for multiple businesses.

Finished to Grade A specification, the HQ delivers a flexible working environment to exceed modern business demands. Externally, there is generous on-site car parking.

## **REMODELLED ENTRANCE**

Complete with access system, this redesigned and inviting entrance forms a modern glazed entry point for the HQ, guaranteed to provoke a positive impression amongst visitors and employees alike.

## **STYLISH RECEPTION**

-----

Begin each day with a grand sense of arrival in the HQ's reception, refurbished with contemporary feature lighting, casual seating area, and glazed meeting pods.

512

HQ