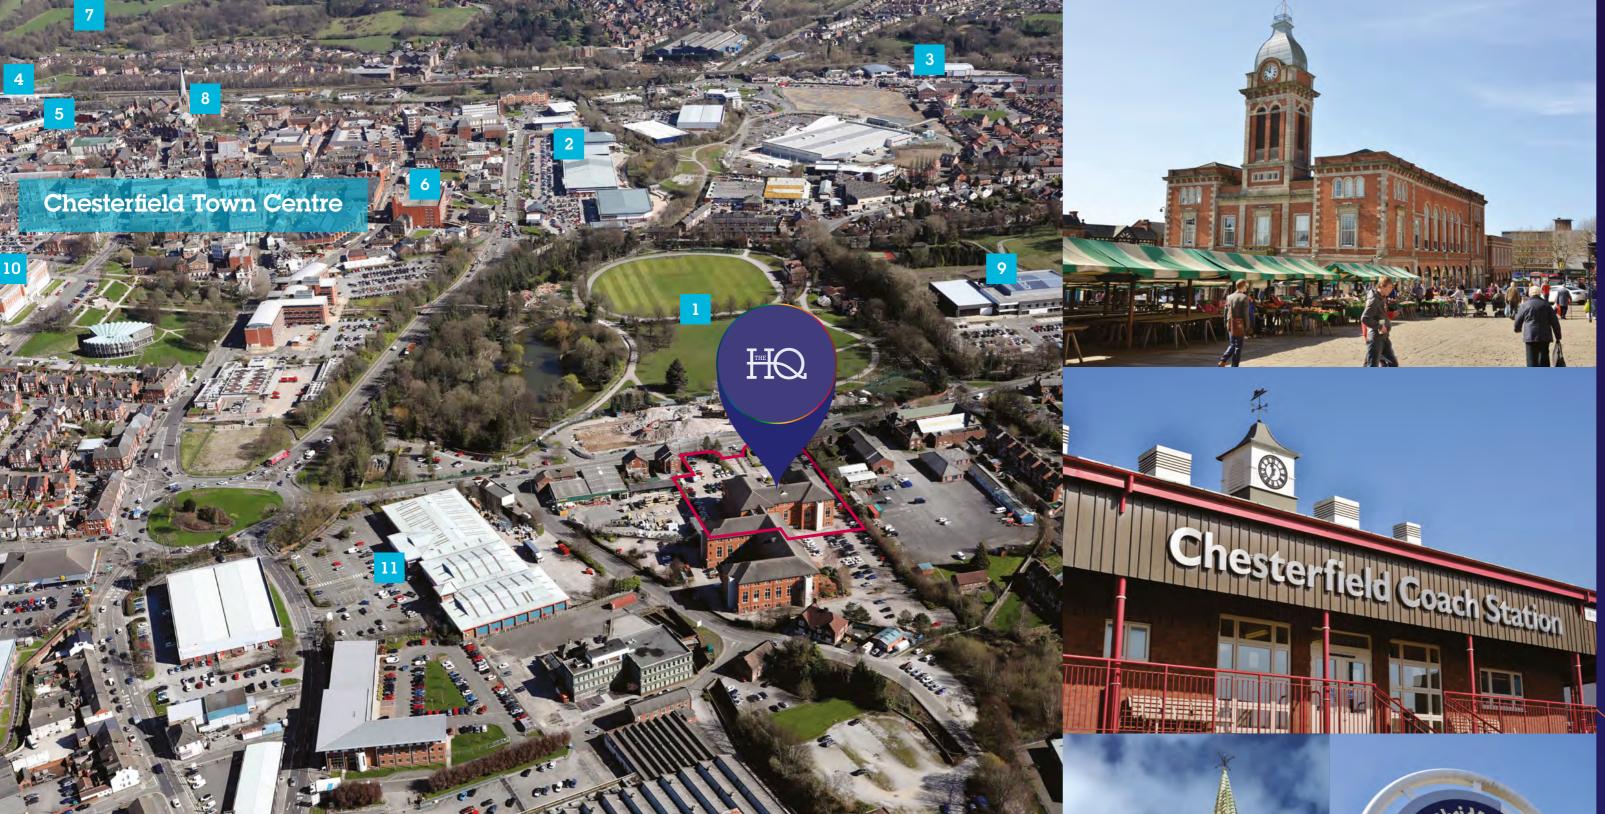

## LOCATION

The attractive market town of Chesterfield is enviably located within easy access of Sheffield, Derby and Nottingham.

With a population of roughly 70,000, Chesterfield benefits from strong transport links, sitting a 15-minute drive from junction 29A of the M1 with swift rail links to Manchester and London.

### KEY

- Queens Park 0.2 miles
- <sup>2</sup> Ravenside Retail Park 0.6 miles
- <sup>3</sup> Alma Leisure centre 0.96 miles
- Chesterfield Train Station 1.2 miles
- <sup>5</sup> Winding Wheel Theatre 0.8 miles
- Chesterfield Coach Station 0.5 miles
- Tapton Golf Course 1.4 miles
- <sup>8</sup> Church of St Mary and All Saints 0.8 miles
- Queen's Park Sports Centre 0.4 miles
- <sup>10</sup> Chesterfield Town Hall 0.5 miles
- <sup>11</sup> Wheatbridge Retail Park 0.1 miles