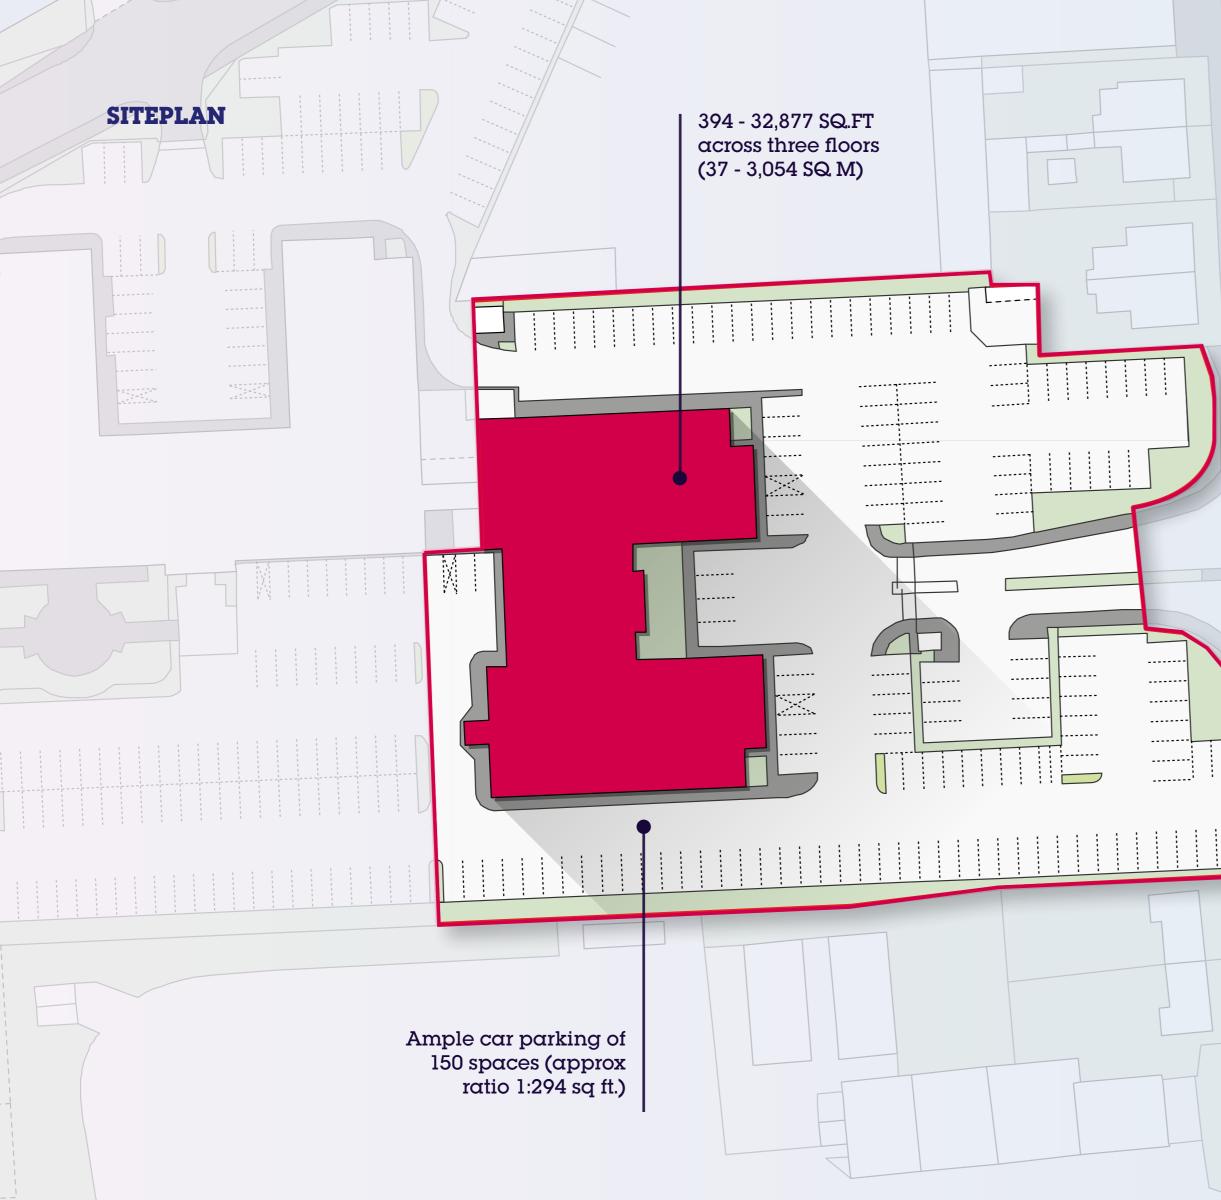

## TO LET STYLISH CONTEMPORARY OFFICE BUILDING WITH SUITES FROM 394 - 32,877 SQ.FT (37 - 3,054 SQ.M)

• FULLY REFURBISHED • 150 PARKING SPACES WITH PARKING RATIO OF 1:294 SQ. FT (APPROX.) • FLEXIBLE SPACE AND FLEXIBLE TERMS

HQ

SELF-CONTAINED BUILDING ON SECURE SITE CLOSE TO CHESTERFIELD TOWN CENTRE & ALL AMENITIES

- FOUR STOREY OFFICE BUILDING TOTALLING 44,000 SQ FT (4087.60 SQ M) Approx.
  - FLOOR PLATES OF 11,000 SQ FT (1,021.90 SQ M) Approx. SUITABLE FOR SUBDIVIDING INTO SMALLER SUITES
  - 394 SQ FT TO 785 SQ FT SUITES AVAILABLE FROM Q2 2021
- **DDA COMPLIANT**

## PARKING

The HQ is complemented by 150 car parking spaces with an approx ratio of 1:294 sq ft.