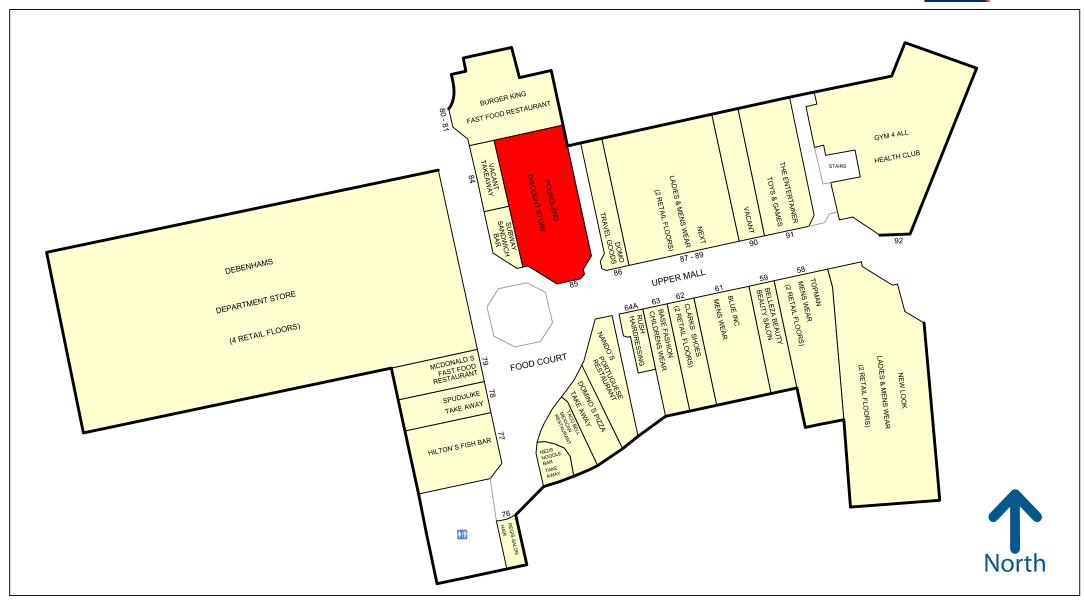

#### DESCRIPTION

The subject unit occupies a prominent trading position opposite the food court. The food court includes food operators such as **Nando's**, **Spudulike**, **Taco Bell**, **Subway** and **McDonald's**. Additional seating is going to be added. Nearby retailers include **Next** and **Debenhams**. A street traders plan is found on the reverse of these marketing particulars.

50 metres

Experian Goad Plan Created: 18/10/2017 Created By: Brasier Freeth