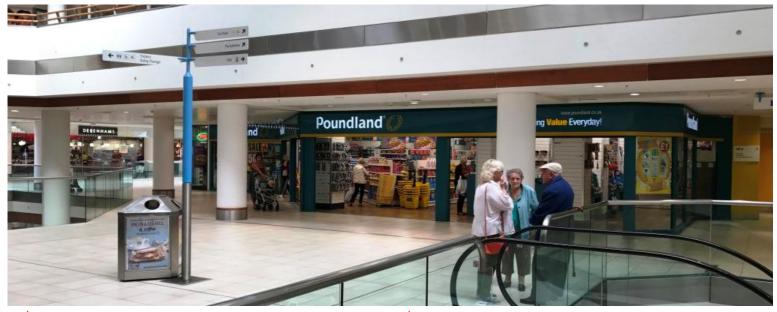

#### DESCRIPTION

The subject unit occupies a prominent trading position opposite the food court. The food court includes food operators such as **Nando's**, **Spudulike**, **Taco Bell**, **Subway** and **McDonald's**. Additional seating is going to be added. Nearby retailers include **Next** and **Debenhams**. A street traders plan is found on the reverse of these marketing particulars.