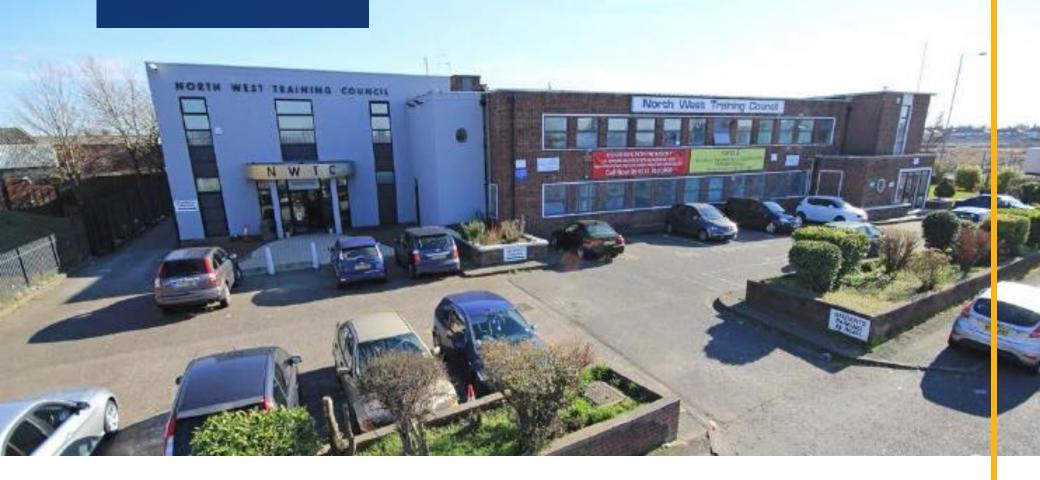

### Description

The building is an extended 1940's/50's warehouse and office building providing 5,848 sq m (62,947 sq ft) of accommodation together with yard and parking benefitting from several vehicular access points from both Dunnings Bridge Road, and also the adjoining Heysham Road.

The property provides mainly warehouse accommodation which has been extended and re-clad over the years with brick elevations beneath a pitched truss roof together with first floor offices and has most recently been used as a training centre for engineering and other vocational courses.