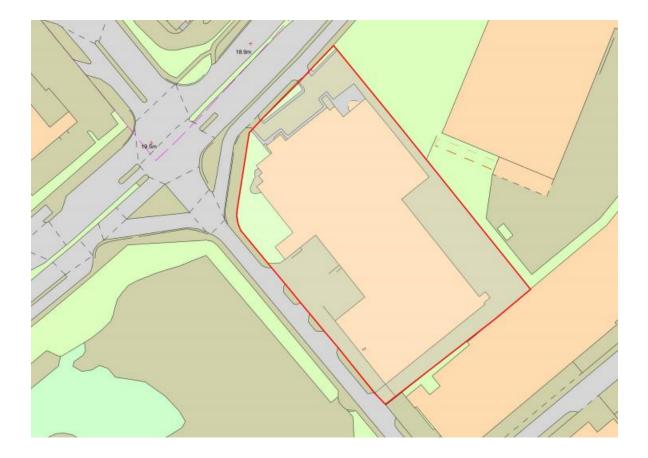

### Site Area

0.93 Hectares (2.3 Acres). Full site plans are available upon request.

### Location

Well located on a highly prominent corner site adjoining Dunning Bridge Road (A5036) at the junction of Heysham Road in Bootle. The site is located approximately 1 mile from the M57/M58 Switch Island Junction which in turn provides easy access to the North West and national motorway networks.