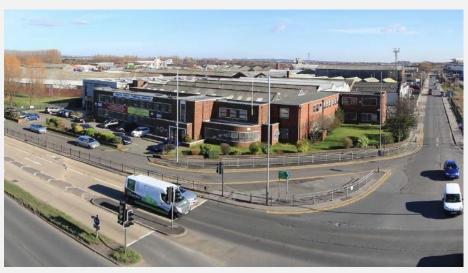

### Description

The building is an extended 1940's/50's warehouse and office building providing 5,848 sq m (62,947 sq ft) of accommodation together with yard and parking benefitting from several vehicular access points from both Dunnings Bridge Road, and also the adjoining Heysham Road.

### Location

Well located on a highly prominent corner site adjoining Dunning Bridge Road (A5036) at the junction of Heysham Road in Bootle. The site is located approximately 1 mile from the M57/M58 Switch Island Junction which in turn provides easy access to the North West and national motorway networks.