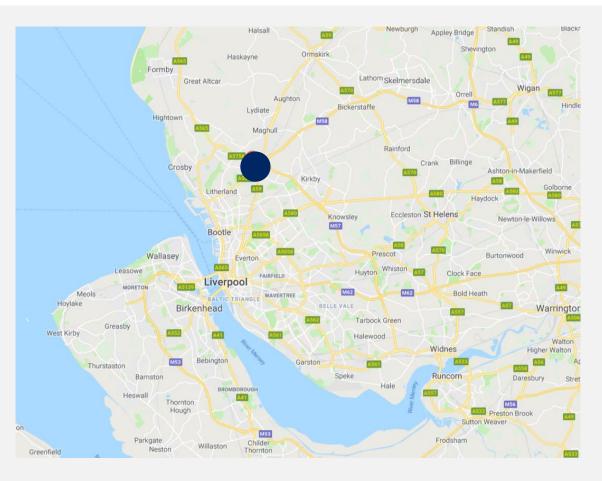

### Location

Well located on a highly prominent corner site adjoining Dunning Bridge Road (A5036) at the junction of Heysham Road in Bootle. The site is located approximately 1 mile from the M57/M58 Switch Island Junction which in turn provides easy access to the North West and national motorway networks.

The site has excellent connectivity with Liverpool Port located 3.5 miles to the south west with Aintree and Old Road Train Station circa 5 minutes away.

Opposite the site is McDonalds and the Switch Island Shopping Park which includes occupiers such as Dunelm Mill, Matalan, Odeon Cinemas and B&M Home Bargains.