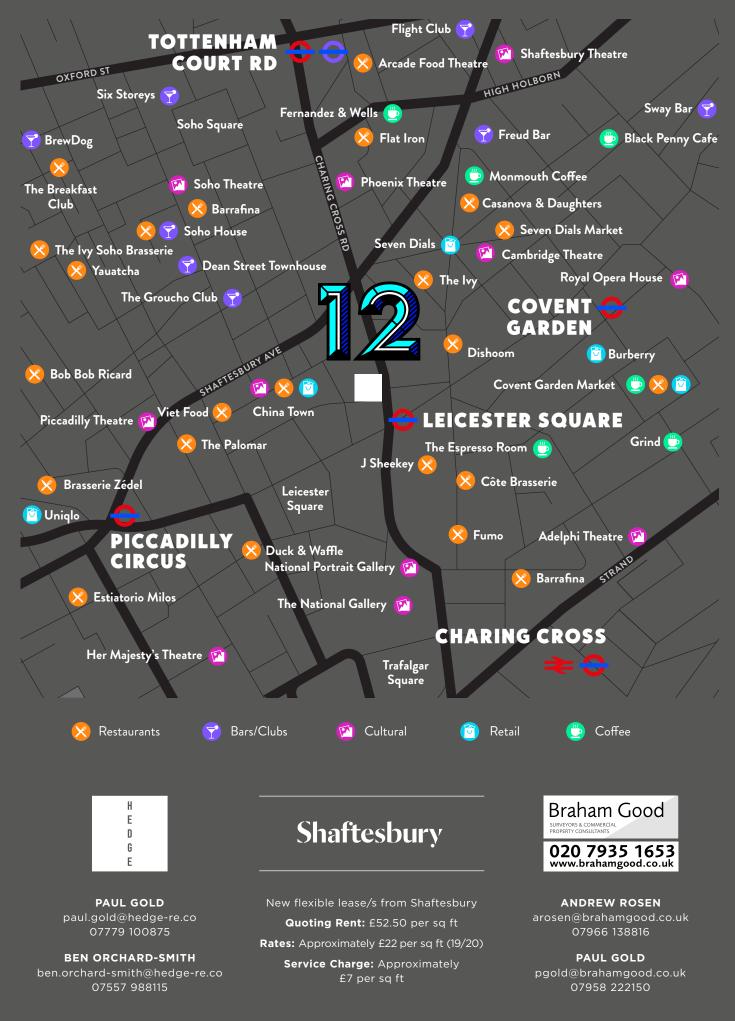

LITTLE NEWPORT STREET

Straddling Covent Garden and Soho, the building is just a stone's throw from the largest selection of restaurants, retailers, theatres and galleries that London has to offer. Seven Dials, China Town, The Covent Garden Piazza – all offer great spots to eat and entertain during the day and after office hours.

Covent Garden, Leicester Square, Tottenham Court Road, Piccadilly Circus and Charing Cross underground stations all within a 10 minute walk.

Hedge & Braham Good and their client give notice that: They are not authorised to make or give any representations or waranties in relation to the properly either here or elsewhere, either on their own behalf or on behalf of their client or otherwise. They assume no responsibility for any statement that may be made in these particulars. These particulars do not form part of any offer or contract and must not be relied upon as statements or representations of fact. 2. Any areas, measurements or distances are approximate. The text, photographs and plans are for guidance only and are not necessarily comprehensive. It should not be assumed that the property has all necessary planning, building regulation or other consents and Hedge & Braham Good have not tested any services, equipment or facilities. Purchasers must satisfy themselves by inspection or otherwise. January 2020.