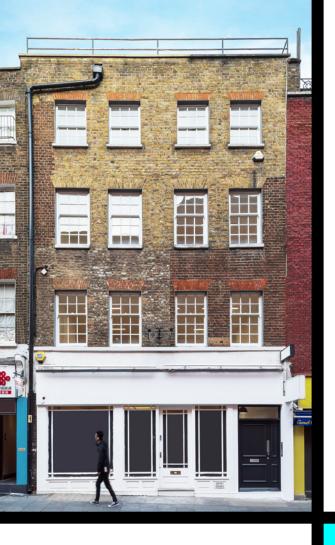

387-2428 SQ FT OF CONTEMPORARY OFFICE SPACE IN LONDON'S WEST END

Arranged over first to third floors, this newly refurbished building offers 2,428 sq ft of high quality office space split between north and south suites on each floor. A modern and stripped back finish with some industrial features gives the floors a traditional 'Soho' feel whilst the high specification makes this offering a fantastic place to work.

LITTLE NEWPORT STREET

Straddling Covent Garden and Soho, the building is just a stone's throw from the largest selection of restaurants, retailers, theatres and galleries that London has to offer. Seven Dials, China Town, The Covent Garden Piazza – all offer great spots to eat and entertain during the day and after office hours.