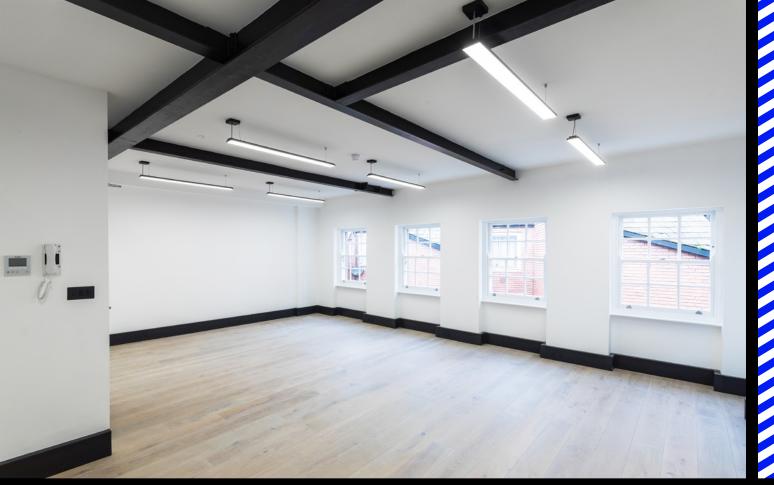

387-2428 SQ FT OF CONTEMPORARY OFFICE SPACE IN LONDON'S WEST END

Arranged over first to third floors, this newly refurbished building offers 2,428 sq ft of high quality office space split between north and south suites on each floor. A modern and stripped back finish with some industrial features gives the floors a traditional 'Soho' feel whilst the high specification makes this offering a fantastic place to work.

All suites are available separately

Brand New Refurbished Offices Timber Floor Suspended LED Lights Perimeter Trunking Comfort Cooling New W/C's **Optional Shower Facilities** Industrial Features **Optional Fitted Kitchenette** Fibre Connectivity Entryphone System