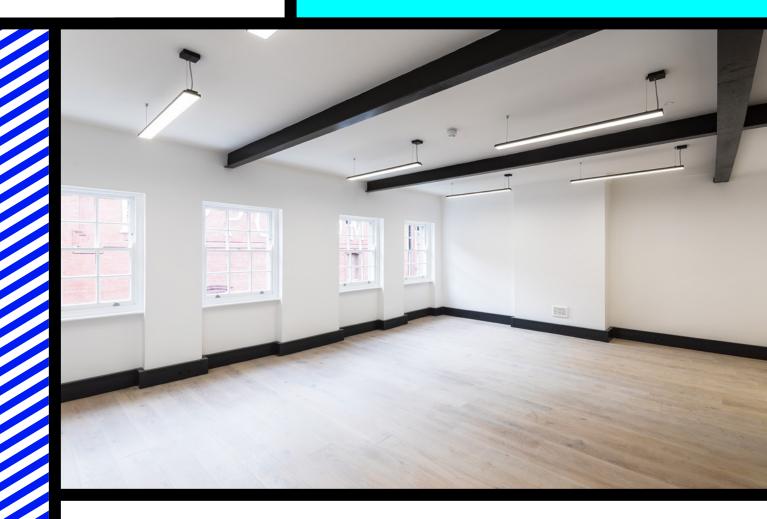

387-2428 SQ FT OF CONTEMPORARY OFFICE SPACE IN LONDON'S WEST END

Arranged over first to third floors, this newly refurbished building offers 2,428 sq ft of high quality office space split between north and south suites on each floor. A modern and stripped back finish with some industrial features gives the floors a traditional 'Soho' feel whilst the high specification makes this offering a fantastic place to work.

All suites are available separately

Brand New Refurbished Offices Timber Floor Suspended LED Lights Perimeter Trunking Comfort Cooling New W/C's **Optional Shower Facilities** Industrial Features **Optional Fitted Kitchenette** Fibre Connectivity Entryphone System