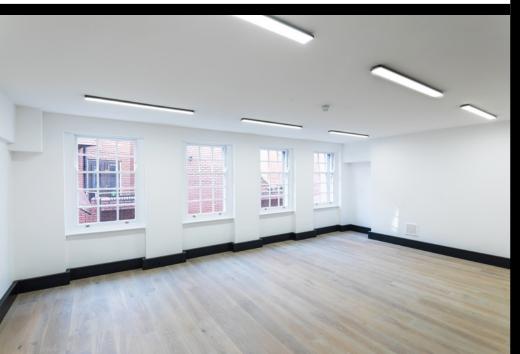

387-2428 SQ FT OF CONTEMPORARY OFFICE SPACE IN LONDON'S WEST END

Arranged over first to third floors, this newly refurbished building offers 2,428 sq ft of high quality office space split between north and south suites on each floor. A modern and stripped back finish with some industrial features gives the floors a traditional 'Soho' feel whilst the high specification makes this offering a fantastic place to work.

All suites are available separately

Brand New Refurbished Offices Timber Floor Suspended LED Lights Perimeter Trunking Comfort Cooling New W/C's **Optional Shower Facilities** Industrial Features **Optional Fitted Kitchenette** Fibre Connectivity Entryphone System