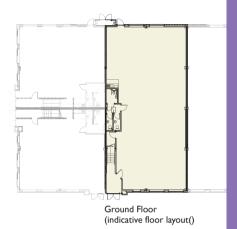

| Lancaster House (unit ) | 2)                    |                    |
|-------------------------|-----------------------|--------------------|
| Ground Floor            | 2,505 ft <sup>2</sup> | 233 m <sup>2</sup> |
| First Floor             | 2,576 ft <sup>2</sup> | 239 m <sup>2</sup> |
| Total                   | 5,081 ft <sup>2</sup> | 472 m <sup>2</sup> |