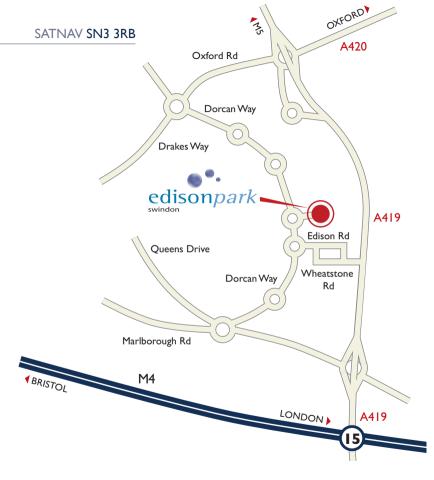

FEATURE HARDWOOD FINISHES

KITCHENETTE AREAS

**EXTREMELY COMPETITIVE TERMS** 

Lancaster House and York House offer modern office accommodation with allocated car parking in a landscaped and secure setting. Located on the eastern side of Swindon, just 2 miles from Junction 15 of the M4 motorway and moments away from the A419 giving easy access to A420, Cirencester and the M5 at Junction 11a.