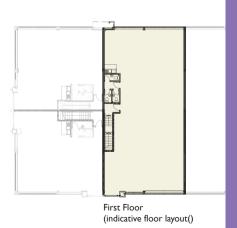

| Total               | 5,102 ft <sup>2</sup> | 474 m <sup>2</sup> |
|---------------------|-----------------------|--------------------|
| First Floor         | 2,586 ft <sup>2</sup> | 240 m <sup>2</sup> |
| Ground Floor        | 2,516 ft <sup>2</sup> | 234 m <sup>2</sup> |
| York House (unit 3) |                       |                    |