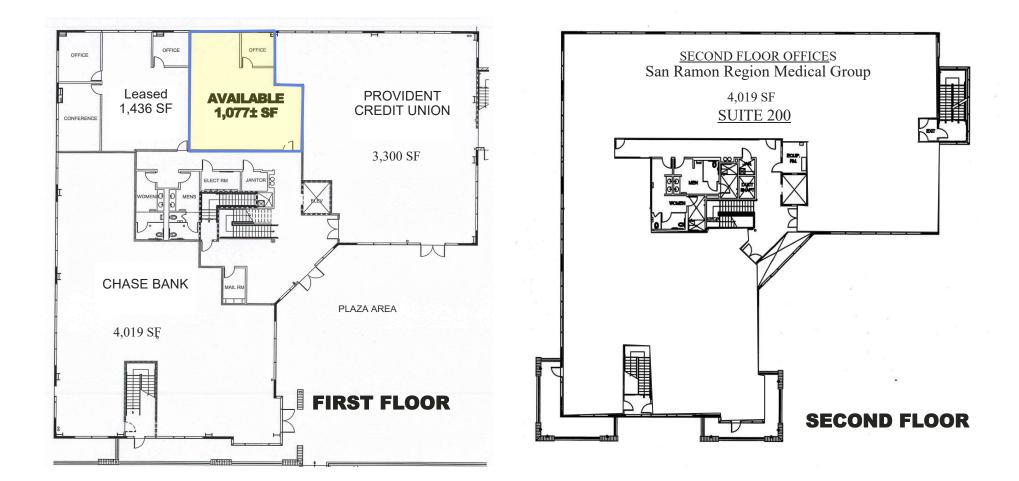

- Community Shopping Center Anchored by Safeway
- 1,200± SF Inline and 3,500± SF End Cap with Patio .
- 1,077± SF 1st Floor Office
- \$3.50 PSF-\$4.50 PSF, plus NNN
- Close to Bishop Ranch Office Park & Blackhawk