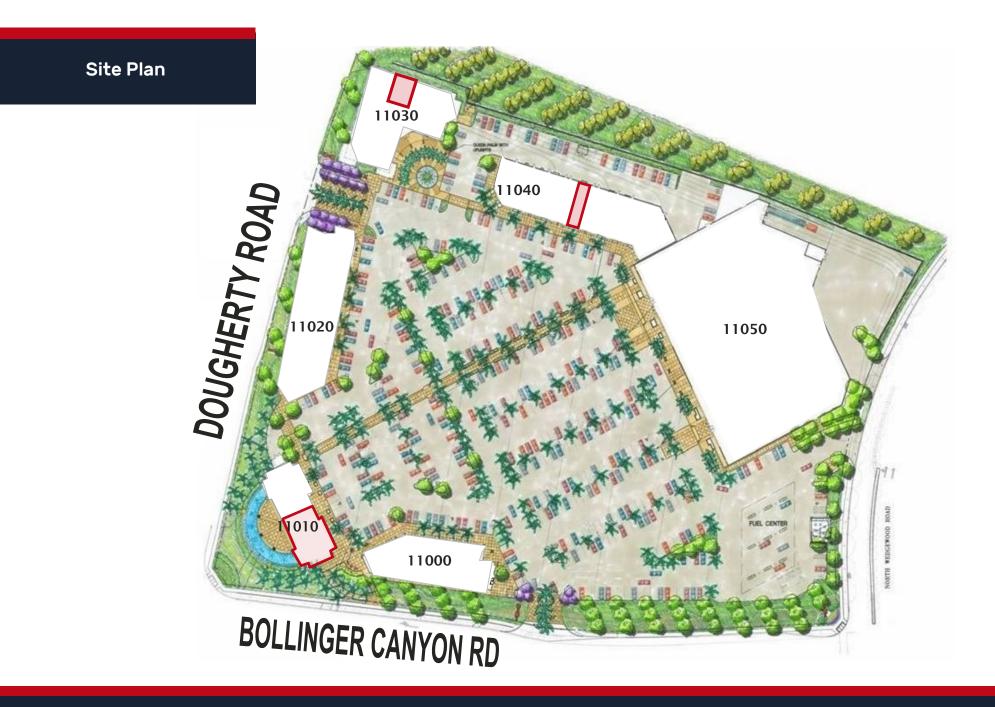

### 1 1040 Bollinger Canyon Rd

# 

11030 Bollinger Canyon Road

#### 11020 Bollinger Canyon Road

11040 Bollinger Canyon Road

# 1 1020 Bollinger Canyon Rd

# 1 1000 Bollinger Canyon Rd

|                                                                                                                                | <u>1 Mile</u> | <u>3 Miles</u> | <u>5 Miles</u> |             | <u>1 Mile</u>                                                             | <u>3 Miles</u> | <u>5 Miles</u> |   |
|--------------------------------------------------------------------------------------------------------------------------------|---------------|----------------|----------------|-------------|---------------------------------------------------------------------------|----------------|----------------|---|
| POPULATION:                                                                                                                    | 13,340        | 89,918         | 168,502        | BUSINESSES: | 140                                                                       | 2,515          | 5,496          |   |
| AVG. HH INCOME:                                                                                                                | \$151,423     | \$179,783      | \$174,505      | EMPLOYEES:  | 1,051                                                                     | 45,923         | 71,316         |   |
|                                                                                                                                |               |                |                |             |                                                                           |                |                | l |
| Meacham/Oppenheimer, Inc.<br>8 N. San Pedro St., Suite 300<br>San Jose, California 95110<br>Tel: 408.378.5900<br>www.moinc.net |               |                |                |             | <b>Ryan Warner</b><br>Lic. #01397580<br>rwarner@moinc.net<br>408.477.2505 |                |                |   |