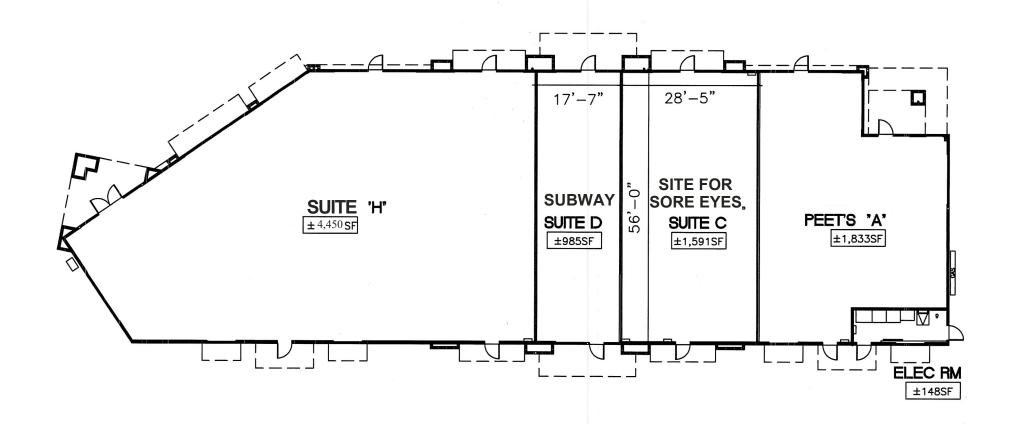

- Ideally Located in the Growing Gale Ranch Community
- Co-Tenants Include: Peet's Coffee, Wells Fargo Bank, King Palace Chinese Restaurant, UPS, John Muir Health, Stanford Health, Fantastic Sams & Indian Hotspot
- Tandoori Pizza & PT Salon Coming Soon!

# 

11030 Bollinger Canyon Road