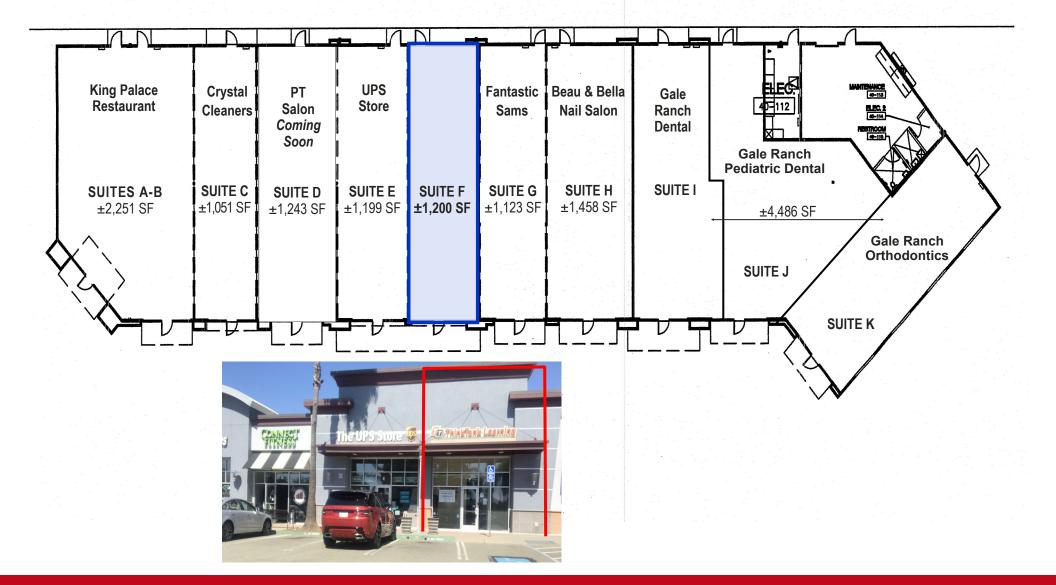

- Community Shopping Center Anchored by Safeway
- 1,200± SF Inline and 3,500± SF End Cap with Patio .
- 1,077± SF 1st Floor Office
- \$3.50 PSF-\$4.50 PSF, plus NNN
- Close to Bishop Ranch Office Park & Blackhawk

- Ideally Located in the Growing Gale Ranch Community
- Co-Tenants Include: Peet's Coffee, Wells Fargo Bank, King Palace Chinese Restaurant, UPS, John Muir Health, Stanford Health, Fantastic Sams & Indian Hotspot
- Tandoori Pizza & PT Salon Coming Soon!