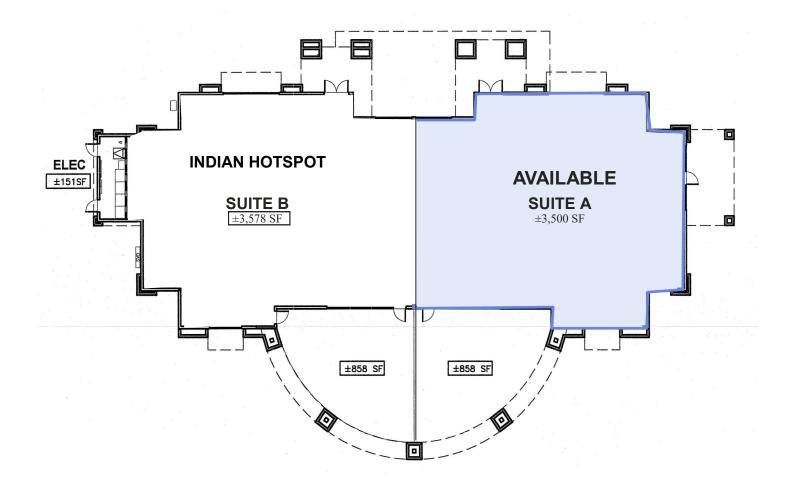

AT GALE RANCH BOLLINGER CANYON ROAD @ DOUGHERTY ROAD SAN RAMON, CA

MEACHAM OPPENHEIMER



Retail and Office Space FOR LEASE 1,077± SF to 3,500± SF Meacham/Oppenheimer, Inc. 8 N. San Pedro St., Suite 300 San Jose, California 95110 Tel: 408.378.5900 www.moinc.net **Ryan Warner** Lic. #01397580 rwarner@moinc.net 408.477.2505



- Community Shopping Center Anchored by Safeway
- 1,200± SF Inline and 3,500± SF End Cap with Patio .
- 1,077± SF 1st Floor Office
- \$3.50 PSF-\$4.50 PSF, plus NNN
- Close to Bishop Ranch Office Park & Blackhawk

- Ideally Located in the Growing Gale Ranch Community
- Co-Tenants Include: Peet's Coffee, Wells Fargo Bank, King Palace Chinese Restaurant, UPS, John Muir Health, Stanford Health, Fantastic Sams & Indian Hotspot
- Tandoori Pizza & PT Salon Coming Soon!





Photos

11010 Bollinger Canyon Rd Suite A





### 1 1040 Bollinger Canyon Rd









# 

11030 Bollinger Canyon Road

#### 11020 Bollinger Canyon Road



11040 Bollinger Canyon Road

# 1 1020 Bollinger Canyon Rd



# 1 1000 Bollinger Canyon Rd





|                                                                                                                                | <u>1 Mile</u> | <u>3 Miles</u> | <u>5 Miles</u> |             | <u>1 Mile</u>                                                             | <u>3 Miles</u> | <u>5 Miles</u> |   |
|--------------------------------------------------------------------------------------------------------------------------------|---------------|----------------|----------------|-------------|--------------------------------------------