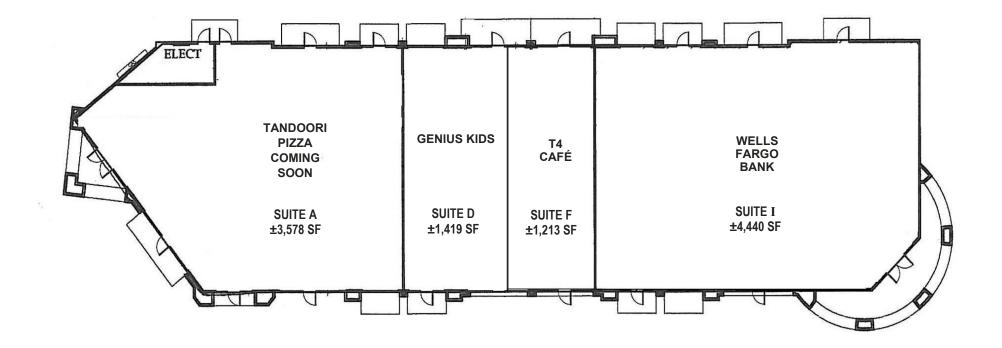

- Ideally Located in the Growing Gale Ranch Community
- Co-Tenants Include: Peet's Coffee, Wells Fargo Bank, King Palace Chinese Restaurant, UPS, John Muir Health, Stanford Health, Fantastic Sams & Indian Hotspot
- Tandoori Pizza & PT Salon Coming Soon!

Photos

11010 Bollinger Canyon Rd Suite A