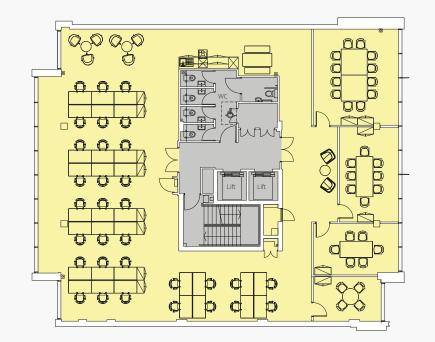

### 1st – 3rd Floor

#### Floor Plan

SW9

330 Clapham

25,000 sq ft Office HQ

LUMA

3,443 sq ft 320 sq m

Space Plan 3,443 sq ft 320 sq m