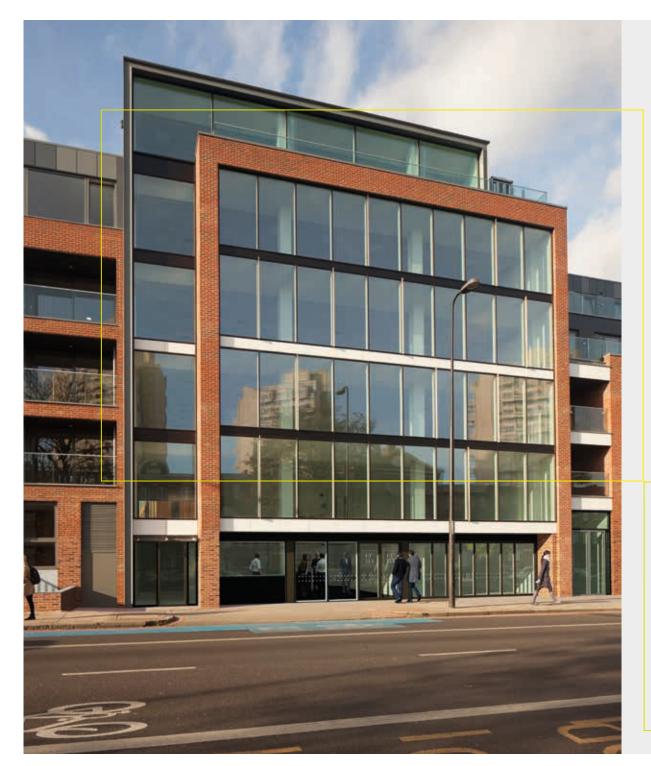

# BRAND NEW 25,000 SQ FT GRADE A OFFICE.

## If I were you... I wouldn't settle for anything less than brand new

Let me introduce you to LUMA. 25,000 sq ft of brand new premium office space conveniently located just a short stroll from Stockwell and Clapham North underground stations.

If I were you, I know what I would do...

Computer generated illustration of LUMA office floorspace.

Clapham High Street Station

Nine Elms - Transformed,

Location Map

With a choice of enticing eateries on the doorstep, you'll be glad to know there are also plenty of leisure amenities in the area. You'll find multiple gyms and fitness studios within a 5 minute walk as well as the expansive greenery of Clapham Common.