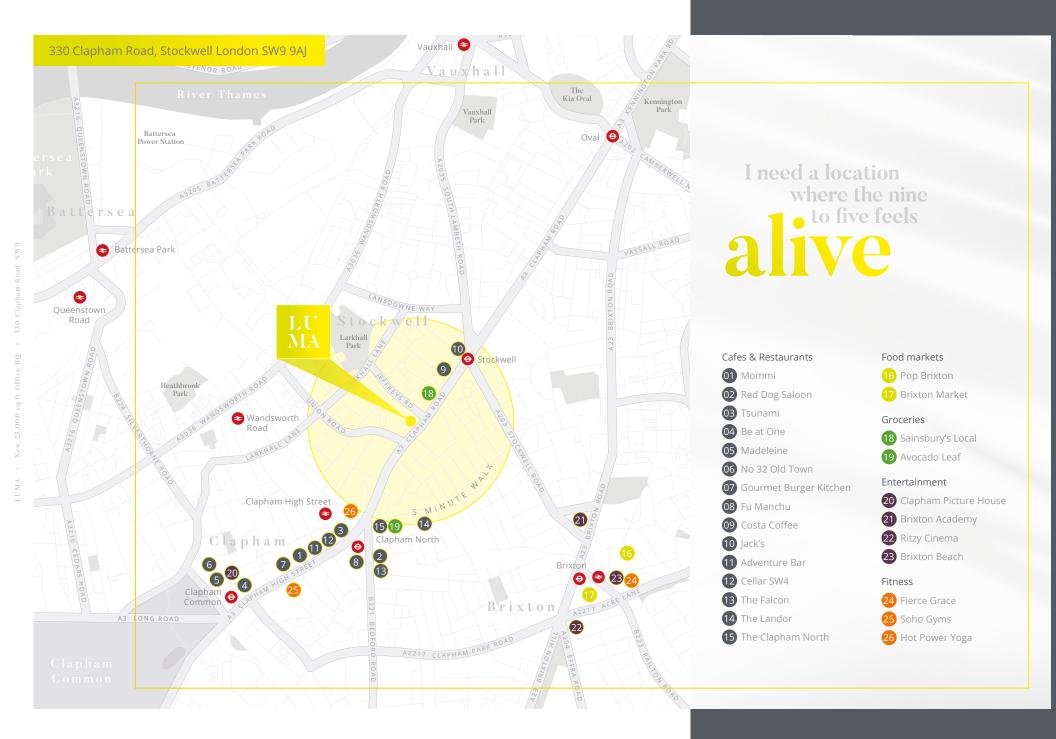

## If I were you... I wouldn't settle for anything less than brand new

Let me introduce you to LUMA. 25,000 sq ft of brand new premium office space conveniently located just a short stroll from Stockwell and Clapham North underground stations.

If I were you, I know what I would do...

Computer generated illustration of LUMA office floorspace.

Clapham High Street Station

Nine Elms - Transformed,

Location Map

With a choice of enticing eateries on the doorstep, you'll be glad to know there are also plenty of leisure amenities in the area. You'll find multiple gyms and fitness studios within a 5 minute walk as well as the expansive greenery of Clapham Common.