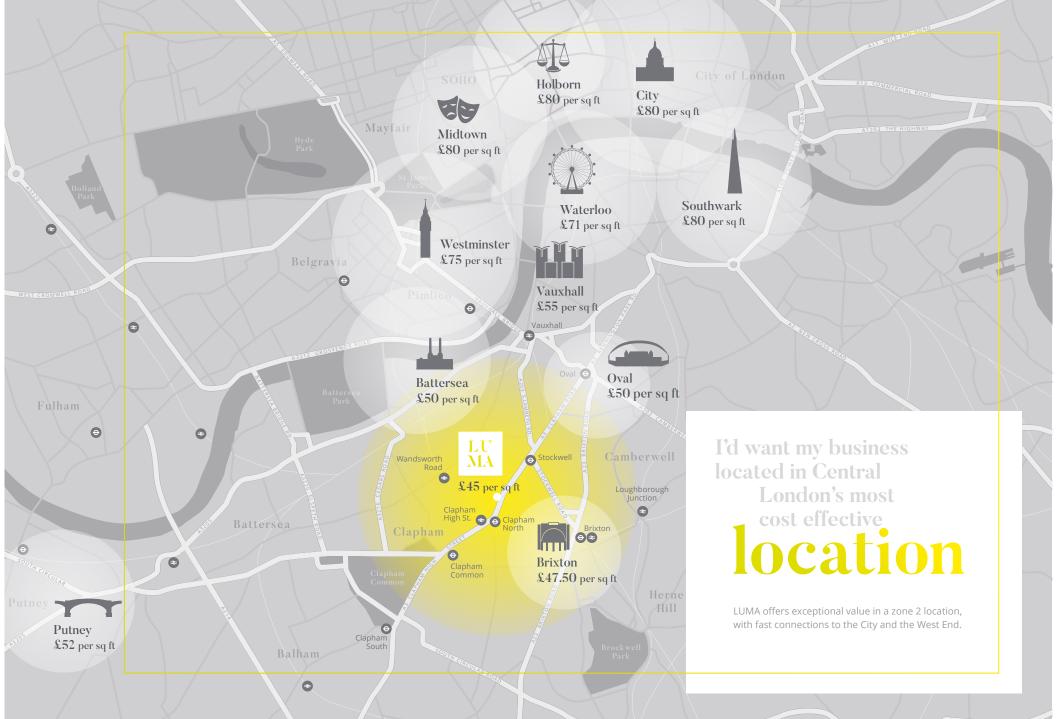

# I'd expect to be well **CONNECTED**

Connections at LUMA are exceptional with the Victoria, both Northern lines, the Overground and National Rail within a 5 minute walk. The building is also situated on the CS7 cycle super highway, the 50, 88, 155 bus routes and benefits from two Santander cycle stands just metres away.

#### Tube (walking distance)

Stockwell Clapham North Clapham High Street

3 mins Brixton 5 mins Vauxhall Station 10 mins Waterloo Station West End

Cycle

15 mins 26 mins

Rail

Brixton 2 mins 2 mins Vauxhall Waterloo 8 mins London Bridge 9 mins Kings Cross 14 mins