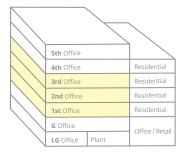

# I'd expect the spec to exceed my **EXPECTATIONS**

**Office Space** 5<sup>th</sup> Floor<sup>†</sup> 2,201 sq ft 204 sq m 4<sup>th</sup> Floor<sup>†</sup> 3,241 sq ft 301 sq m 3<sup>rd</sup> Floor 3,443 sq ft 320 sq m 2<sup>nd</sup> Floor 3,443 sq ft 320 sq m 1<sup>st</sup> Floor 3,461 sq ft 322 sq m Ground\* 4,823 sq ft 447 sq m Basement\*\* 4,853 sq ft 451 sq m Total 25,465 sq ft 2,365 sq m

\* Of this area 3,806 sq ft could be retail.

\*\* Of this area 2,604 sq ft could be retail.

<sup>†</sup> Terraces in addition.

25,000 sq ft Office HQ

LUMA

**Schedule of Areas** 

Concierge **Reception Service** 