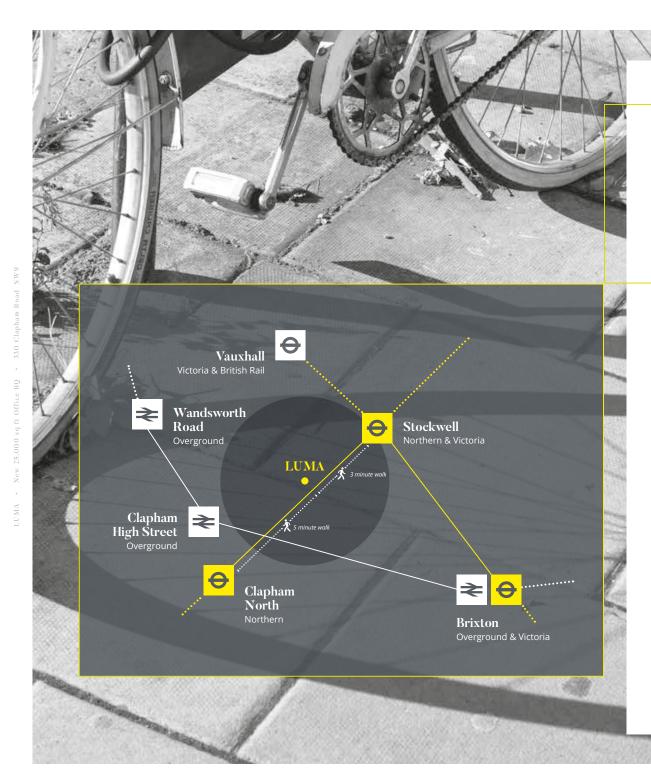

# I'd expect to be well **CONNECTED**

Connections at LUMA are exceptional with the Victoria, both Northern lines, the Overground and National Rail within a 5 minute walk. The building is also situated on the CS7 cycle super highway, the 50, 88, 155 bus routes and benefits from two Santander cycle stands just metres away.

#### Tube (walking distance)

Stockwell Clapham North Clapham High Street

3 mins Brixton 5 mins Vauxhall Station 10 mins Waterloo Station West End

Cycle

15 mins 26 mins

Rail

Brixton 2 mins 2 mins Vauxhall Waterloo 8 mins London Bridge 9 mins Kings Cross 14 mins