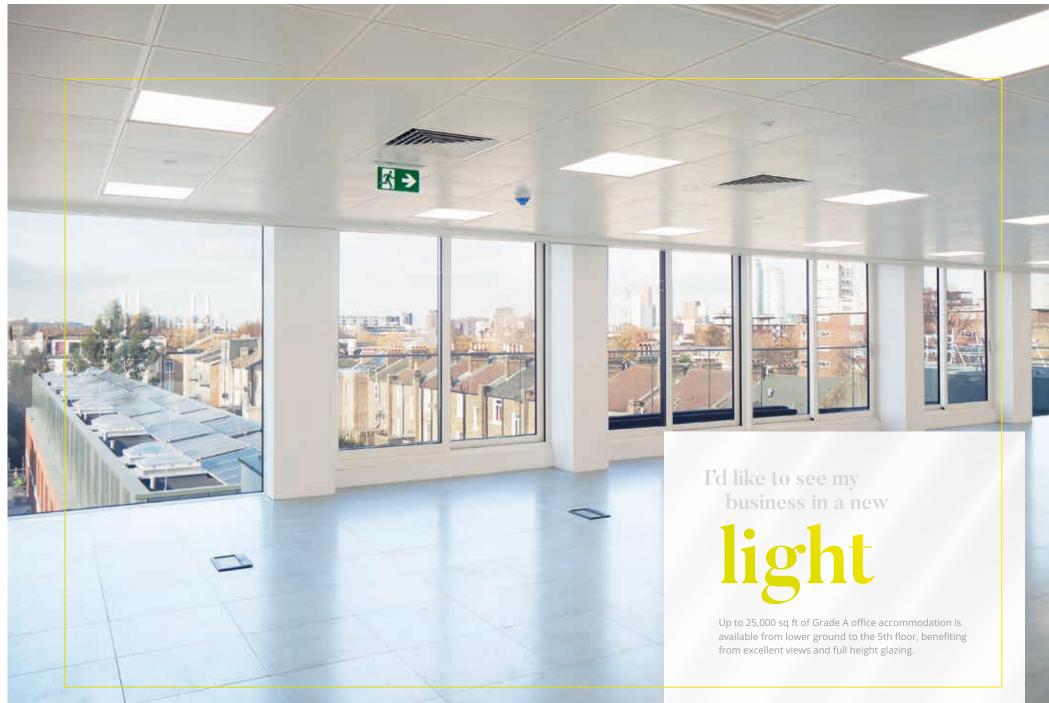

## If I were you... I wouldn't settle for anything less than brand new

Let me introduce you to LUMA. 25,000 sq ft of brand new premium office space conveniently located just a short stroll from Stockwell and Clapham North underground stations.

If I were you, I know what I would do...

Computer generated illustration of LUMA office floorspace.

Clapham High Street Station

Nine Elms - Transformed,

Location Map

With a choice of enticing eateries on the doorstep, you'll be glad to know there are also plenty of leisure amenities in the area. You'll find multiple gyms and fitness studios within a 5 minute walk as well as the expansive greenery of Clapham Common.