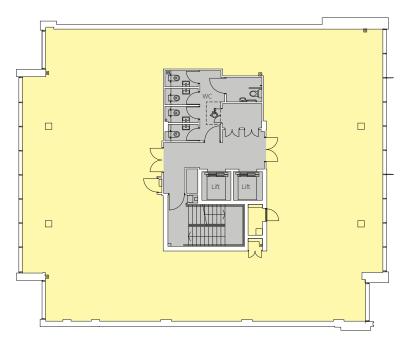

### 1st – 3rd Floor

#### Floor Plan

SW9

330 Clapham

25,000 sq ft Office HQ

LUMA

3,443 sq ft 320 sq m

Space Plan 3,443 sq ft 320 sq m