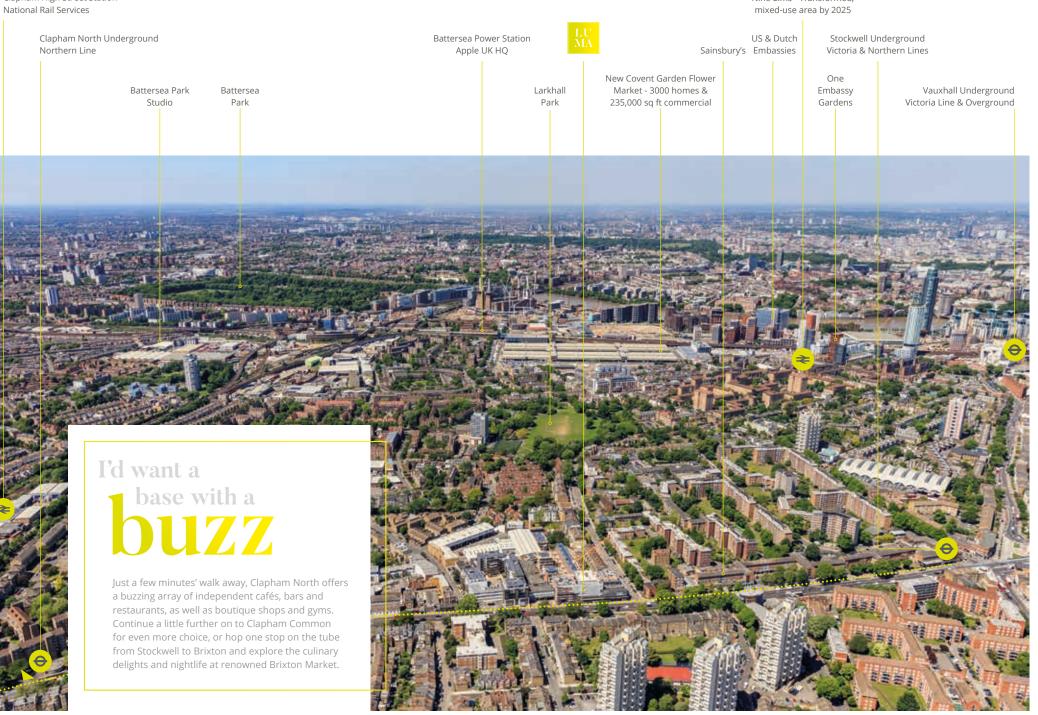

If I were you, I know what I would do...

Computer generated illustration of LUMA office floorspace.

Clapham High Street Station

Nine Elms - Transformed,

Location Map

With a choice of enticing eateries on the doorstep, you'll be glad to know there are also plenty of leisure amenities in the area. You'll find multiple gyms and fitness studios within a 5 minute walk as well as the expansive greenery of Clapham Common.

# I'd expect to be well **CONNECTED**

Connections at LUMA are exceptional with the Victoria, both Northern lines, the Overground and National Rail within a 5 minute walk. The building is also situated on the CS7 cycle super highway, the 50, 88, 155 bus routes and benefits from two Santander cycle stands just metres away.