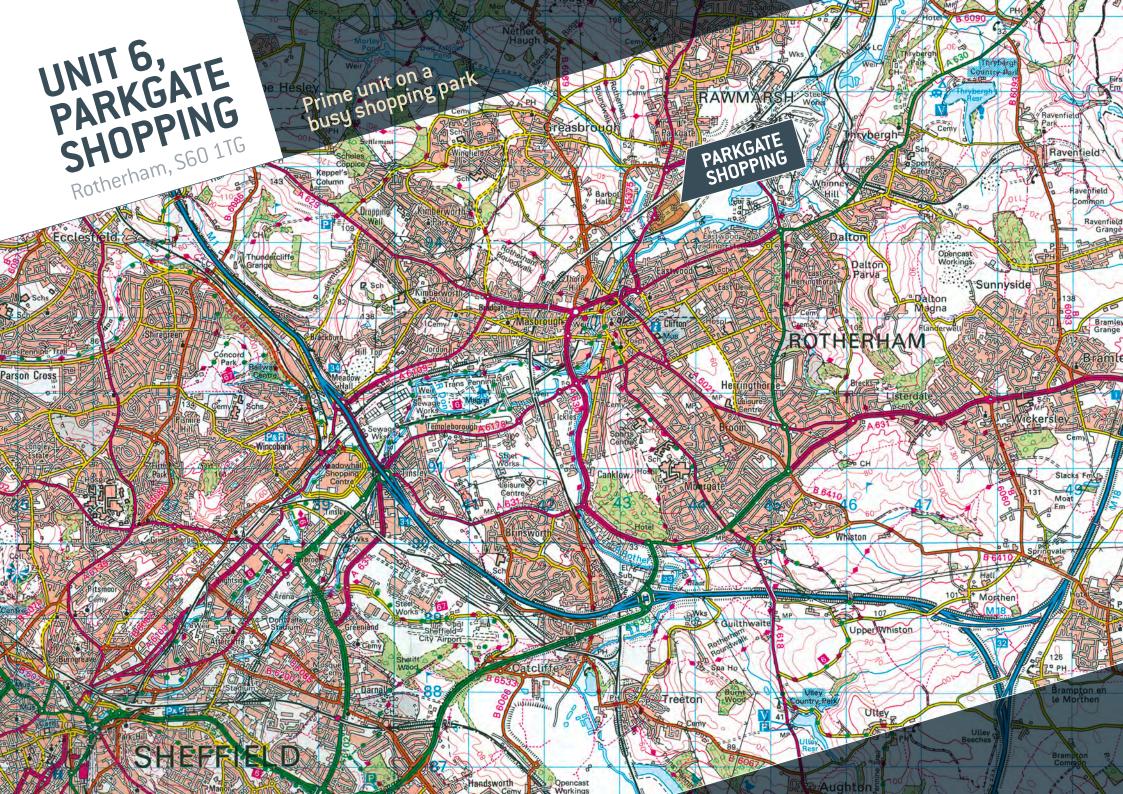

## Location

Parkgate Shopping Park lies approximately one mile to the north of Rotherham town centre on the A633 and benefits from excellent road communications. The A633 links the park to Junction 34 of the M1 which lies four miles to the west, and Junction 1 of the M18, six miles to the east.