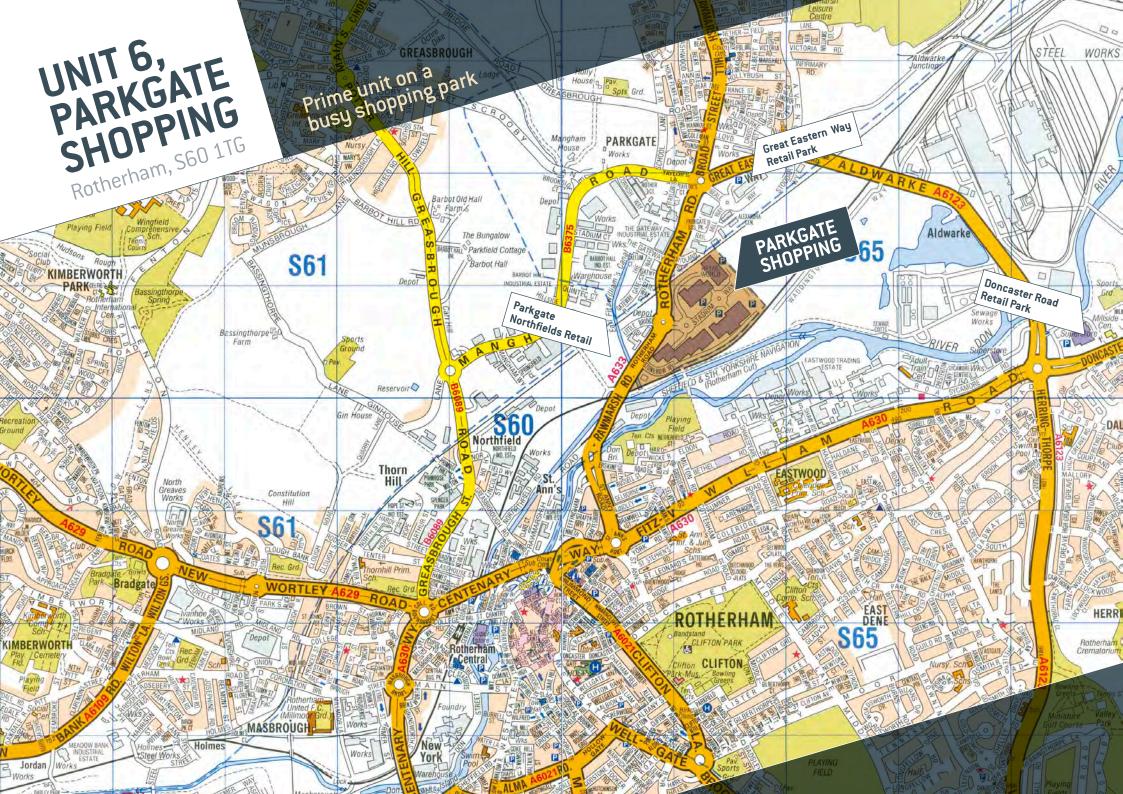

## Location

Parkgate Shopping Park lies approximately one mile to the north of Rotherham town centre on the A633 and benefits from excellent road communications. The A633 links the park to Junction 34 of the M1 which lies four miles to the west, and Junction 1 of the M18, six miles to the east.