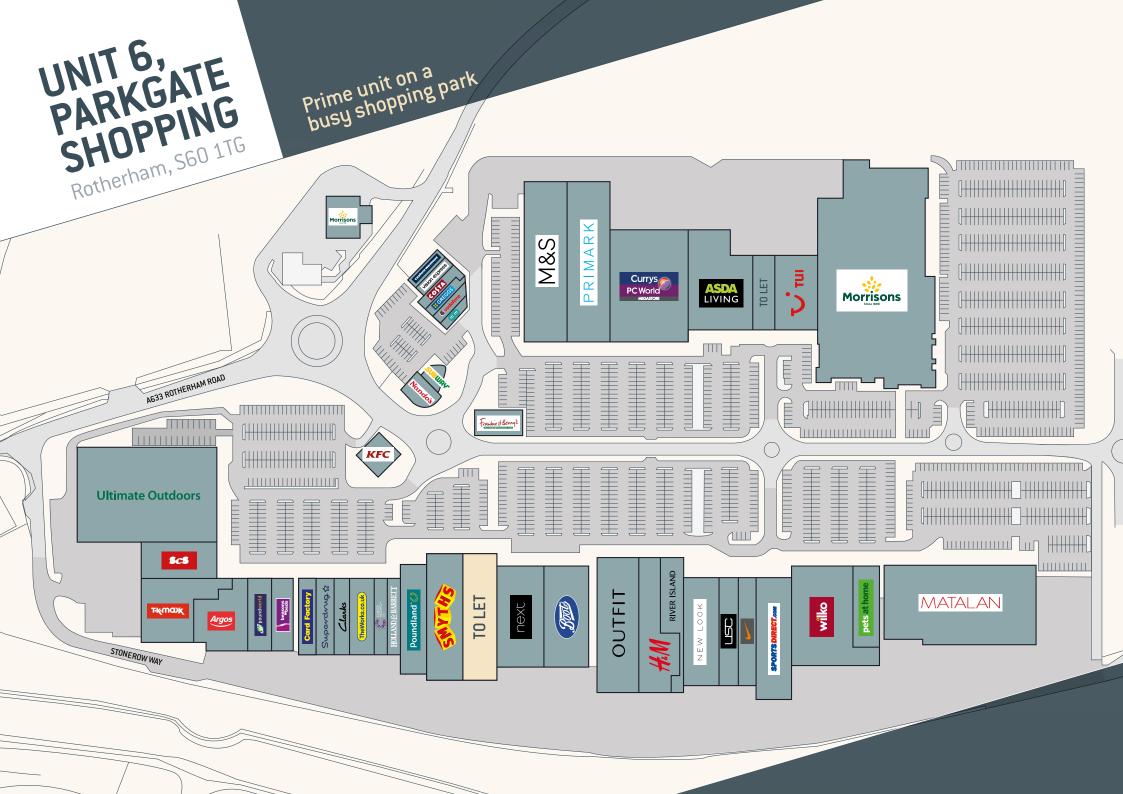

## Contact

For further information, please contact the letting agents.

Rob Asbury 0207 312 7458 rob.asbury@montagu-evans.co.uk

Henry Elwess 0207 312 7533 henry.elwess@montagu-evans.co.uk Scheme details

The scheme is one of the largest retail parks in the UK, comprising 38 occupiers, being anchored by a Morrisons foodstore and containing many high street names.

## Occupiers

Retailers include Morrisons, Asda Living, Currys PC World, Primark, M&S, Matalan, Sports Direct, Next, Argos, TK Maxx, Boots and Pets At Home amongst other high street names