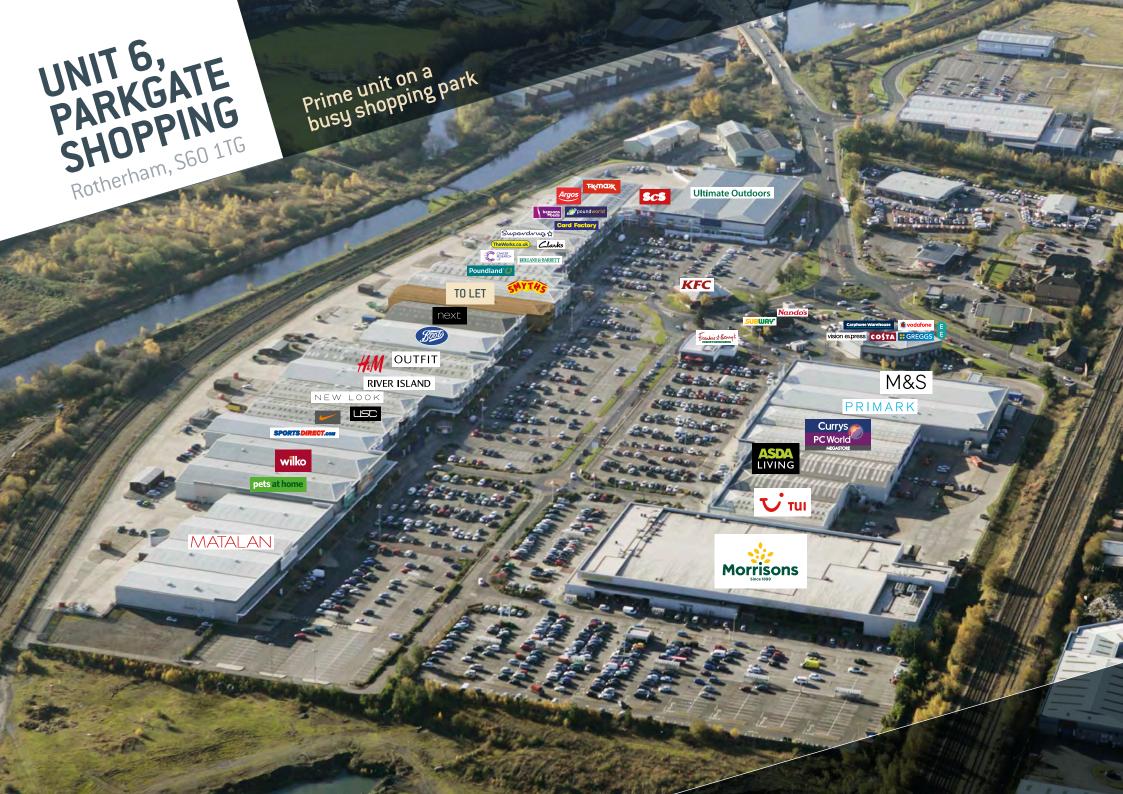

## Contact

For further information, please contact the letting agents.

Rob Asbury 0207 312 7458 rob.asbury@montagu-evans.co.uk

Henry Elwess 0207 312 7533 henry.elwess@montagu-evans.co.uk Scheme details

The scheme is one of the largest retail parks in the UK, comprising 38 occupiers, being anchored by a Morrisons foodstore and containing many high street names.

## Occupiers

Retailers include Morrisons, Asda Living, Currys PC World, Primark, M&S, Matalan, Sports Direct, Next, Argos, TK Maxx, Boots and Pets At Home amongst other high street names

## Opportunity

15,000 sq ft of Open A1 retail warehouse accommodation available subject to vacant possession. All enquiries please call Montagu Evans.

Montagu Evans for themselves and for the vendors or lessors of this property whose agents they are give notice that: