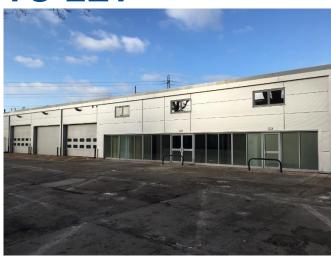

## MID TERRACE UNIT - REFURBISHED

# **UNIT 10, TRACKSIDE BUSINESS CENTRE,** ABBOTS CLOSE, WEST BYFLEET, KT14, 7JN

18,012 sq ft (1,673.37 sq m) GEA

## **DESCRIPTION**

Unit 10 comprises a mid-terrace unit which has undergone an extensive refurbishment throughout. The warehouse accommodation provides new LED lighting, new overclad roof system and 5.15m eaves.

Generous parking and loading facilities with first floor offices.