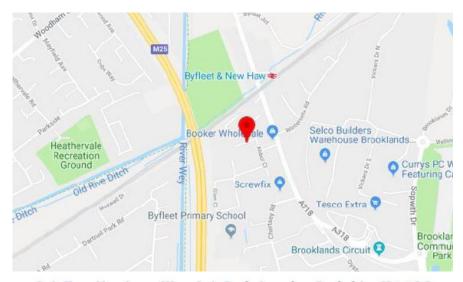

#### LOCATION

Unit 10 is located on Trackside Business Centre accessed via Abbot Close in the main industrial area of Byfleet. The surrounding area is mainly commercial with occupiers including Porsche, Bentley and Big Yellow. A short distance to the south is a large Tesco Extra, M&S and Mercedes-Benz World at Brooklands is only one mile east.

Byfleet is an area of Surrey in the borough of Woking and 2 miles south of Weybridge and 2.5 miles East of Woking. The M25 is only two miles to the South East via the A3.