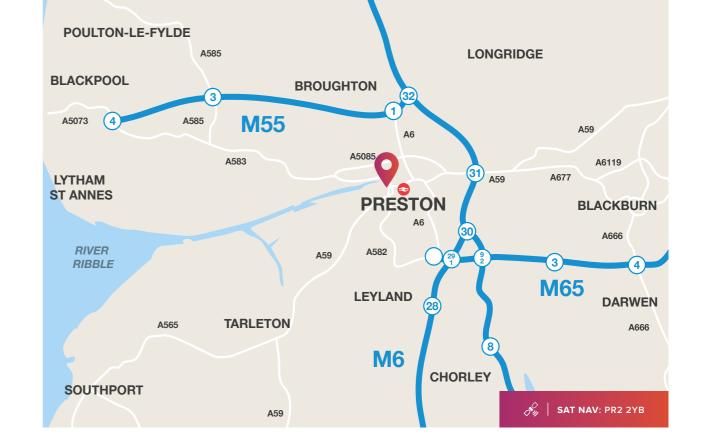

#### LOCATION

Albert Edward House lies approximately 1½ miles to the West of Preston City Centre on the Pavilions Business Park within the Docklands development area.

The local area is characterised by a number of established office and leisure developments, including an Odeon Multiplex Cinema, Morrisons Supermarket, DW Fitness Gym, Marstons Pub, McDonalds, KFC, Costa Coffee and Chiquitos restaurant all within walking distance of Albert Edward House.

Office occupiers in close proximity include HM Revenue and Customs, BAE Systems, Places for People and Regus.

The property lies just off the A59 providing direct access to Junction 31 of the M6 motorway, approximately three miles to the West. Junctions 30, 31, 31a and 32 of the M6 motorway are all easily accessible.

Preston train station is easily accessible within a 1.3 mile drive or 1 mile walking distance.

THE PAVILLIONS, PRESTON, PR2 2YB

HOME

LOCATION

> AMENITIES

**DESCRIPTION** 

**ACCOMMODATION** 

**GALLERY** 