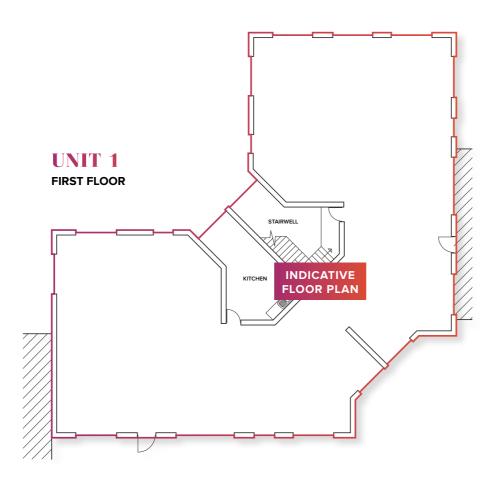

#### **ACCOMMODATION**

| UNIT                    | SQ FT | SQ M  |                |
|-------------------------|-------|-------|----------------|
| Unit 1 - First Floor    | 1,893 | 175.8 |                |
| Units 3&4 - First Floor | 3,900 | 362.3 |                |
| Unit 6 - Second floor   | 3,706 | 344.3 | VIEW FLOORPLAN |

#### **ACCOMMODATION**

| UNIT                    | SQ FT | SQ M  |                |
|-------------------------|-------|-------|----------------|
| Unit 1 - First Floor    | 1,893 | 175.8 | VIEW FLOORPLAN |
| Units 3&4 - First Floor | 3,900 | 362.3 | VIEW FLOORPLAN |
| Unit 6 - Second floor   | 3,706 | 344.3 | VIEW FLOORPLAN |