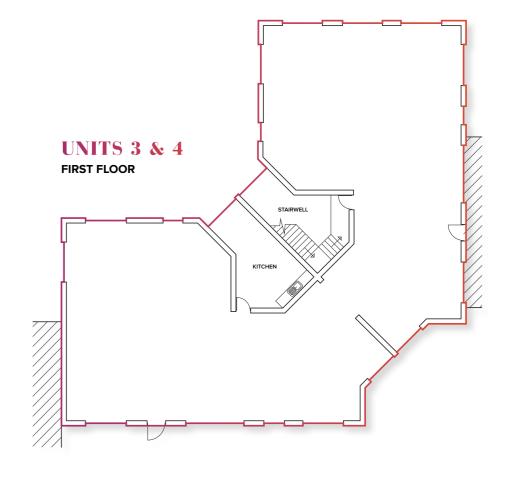

#### **ACCOMMODATION**

| UNIT                    | SQ FT | SQ M  |                |
|-------------------------|-------|-------|----------------|
| Unit 1 - First Floor    | 1,893 | 175.8 |                |
| Units 3&4 - First Floor | 3,900 | 362.3 |                |
| Unit 6 - Second floor   | 3,706 | 344.3 | VIEW FLOORPLAN |

#### **ACCOMMODATION**

| UNIT                    | SQ FT | SQ M  |                |
|-------------------------|-------|-------|----------------|
| Unit 1 - First Floor    | 1,893 | 175.8 | VIEW FLOORPLAN |
| Units 3&4 - First Floor | 3,900 | 362.3 | VIEW FLOORPLAN |
| Unit 6 - Second floor   | 3,706 | 344.3 | VIEW FLOORPLAN |