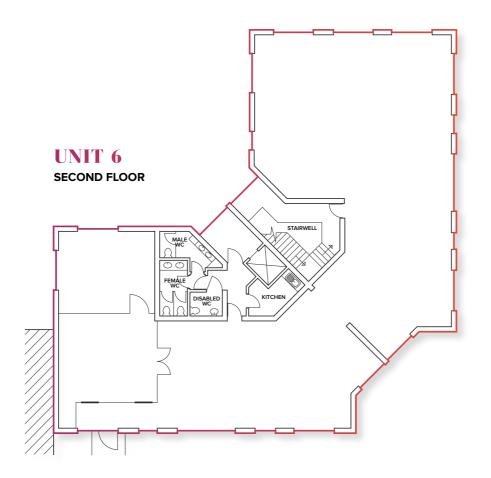

#### **ACCOMMODATION**

| UNIT                    | SQ FT | SQ M  |                |
|-------------------------|-------|-------|----------------|
| Unit 1 - First Floor    | 1,893 | 175.8 |                |
| Units 3&4 - First Floor | 3,900 | 362.3 |                |
| Unit 6 - Second floor   | 3,706 | 344.3 | VIEW FLOORPLAN |

#### **ACCOMMODATION**

| UNIT                    | SQ FT | SQ M  |                |
|-------------------------|-------|-------|----------------|
| Unit 1 - First Floor    | 1,893 | 175.8 | VIEW FLOORPLAN |
| Units 3&4 - First Floor | 3,900 | 362.3 | VIEW FLOORPLAN |
| Unit 6 - Second floor   | 3,706 | 344.3 | VIEW FLOORPLAN |