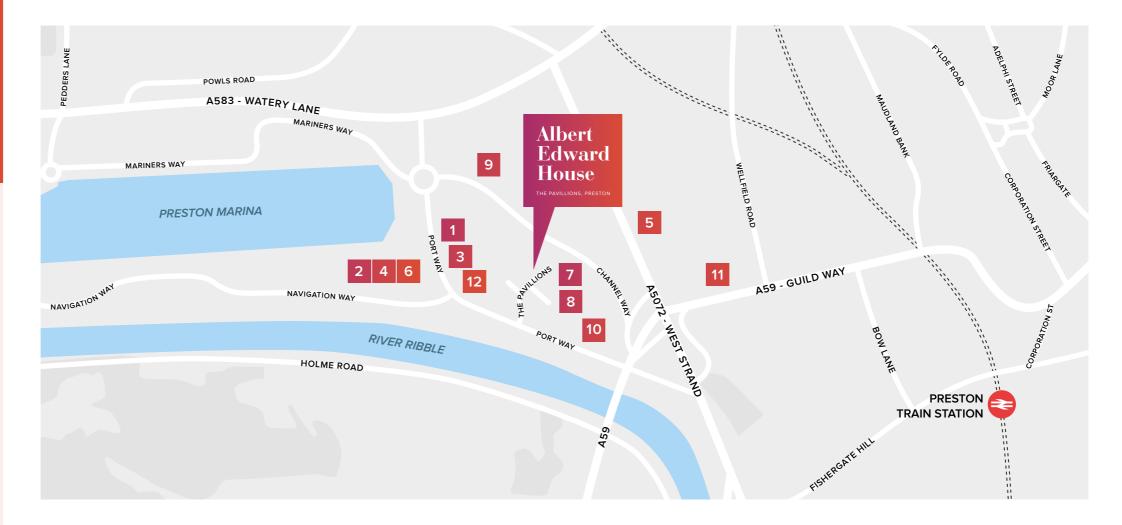

#### LOCATION

Albert Edward House lies approximately 1½ miles to the West of Preston City Centre on the Pavilions Business Park within the Docklands development area.

The local area is characterised by a number of established office and leisure developments, including an Odeon Multiplex Cinema, Morrisons Supermarket, DW Fitness Gym, Marstons Pub, McDonalds, KFC, Costa Coffee and Chiquitos restaurant all within walking distance of Albert Edward House.

Office occupiers in close proximity include HM Revenue and Customs, BAE Systems, Places for People and Regus.

The property lies just off the A59 providing direct access to Junction 31 of the M6 motorway, approximately three miles to the West. Junctions 30, 31, 31a and 32 of the M6 motorway are all easily accessible.

Preston train station is easily accessible within a 1.3 mile drive or 1 mile walking distance.

THE PAVILLIONS, PRESTON, PR2 2YB

HOME

LOCATION

> AMENITIES

**DESCRIPTION** 

**ACCOMMODATION** 

**GALLERY** 