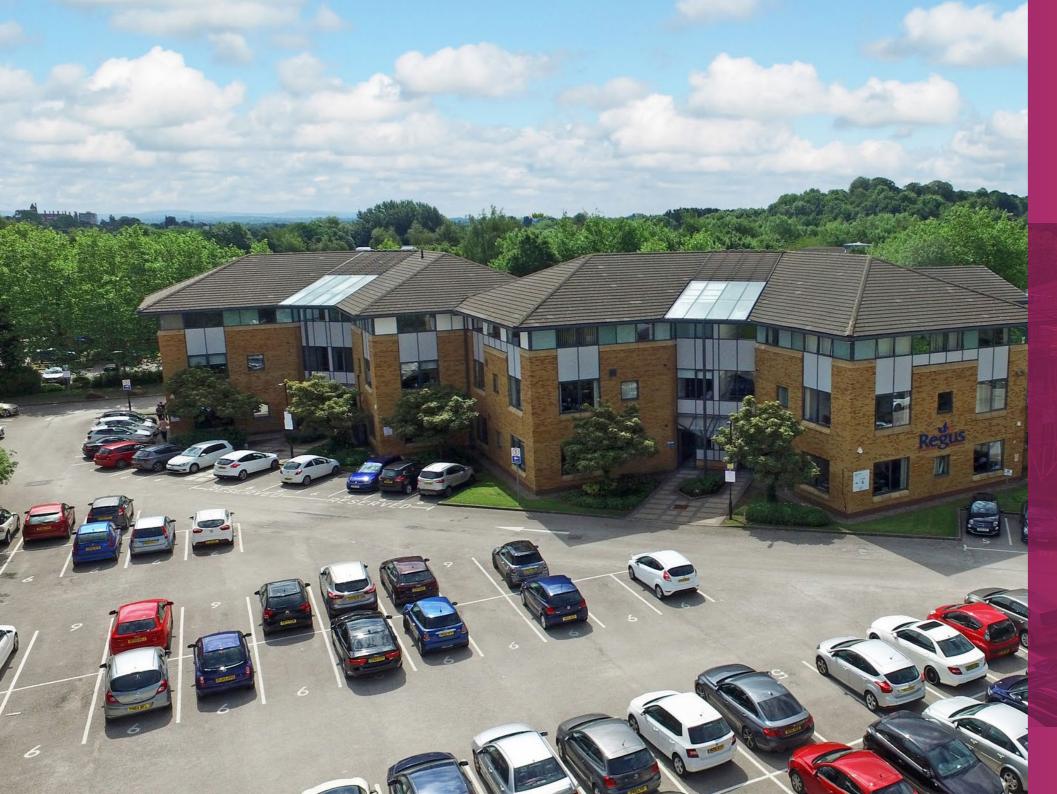

THE PAVILLIONS, PRESTON, PR2 2YB

# TO LET / MAY SELL

MODERN
REFURBISHED
OFFICE
ACCOMMODATION

WITH SUPERB
PARKING PROVISION

FROM 1,893 SQ FT TO 3,900 SQ FT

**ENTER** 

THE PAVILLIONS, PRESTON, PR2 2YB

### TO LET / MAY SELL

MODERN REFURBISHED OFFICE ACCOMMODATION WITH SUPERB PARKING PROVISION

1,893 - 3,900 SQ FT

#### **DESCRIPTION**

Fully refurbished office accommodation providing the following features:

SUSPENDED CEILINGS

RECESSED LIGHTING

AIR CONDITIONING AVAILABLE

PERIMETER TRUNKING

LANDSCAPED SITE

PARKING AT 1:200 SQ FT