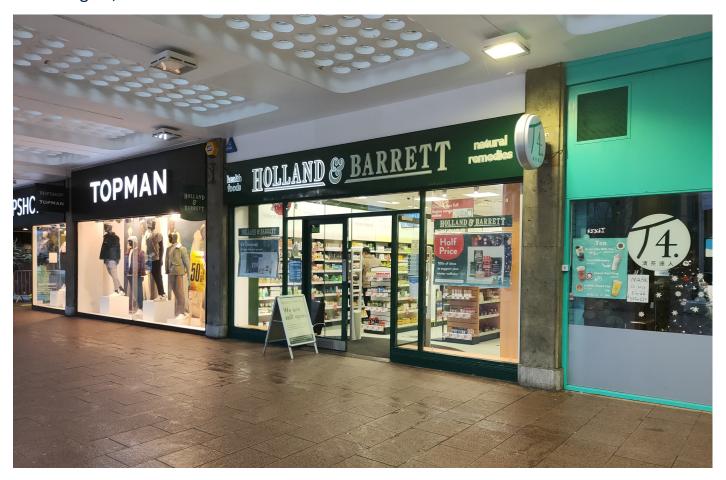

# **COVENTRY**

58 Broadgate, CV1 1NF

## **Key Highlights**

- Coventry is located in the midlands 20 miles south east of Birmingham and 10 miles north of Leamington Spa. The City is the 12<sup>th</sup> largest city in the UK and benefits from a resident population of 770,000.
- The subject property is situated in the heart of Coventry on the busy pedestrianised Broadgate Square.
- Directly adjacent to the property are **Topshop** and **Nationwide** with other nearby retailers including **Primark, Ernest Jones, O2** and **H Samuel**. Also directly opposite is the Cathedral Lanes Shopping Centre, home to a number of well known F&B operators.