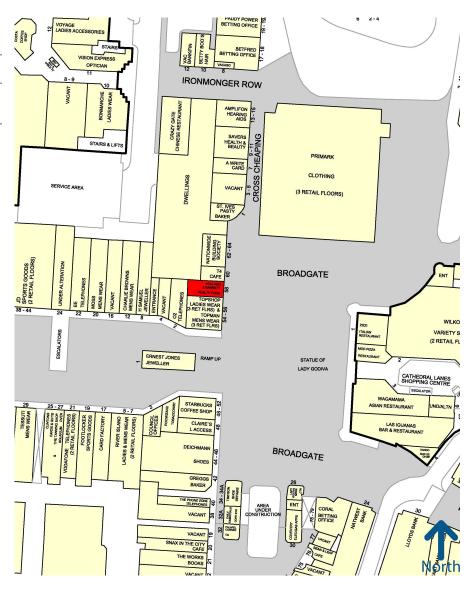

## **Key Highlights**

- Coventry is located in the midlands 20 miles south east of Birmingham and 10 miles north of Leamington Spa. The City is the 12<sup>th</sup> largest city in the UK and benefits from a resident population of 770,000.
- The subject property is situated in the heart of Coventry on the busy pedestrianised Broadgate Square.
- Directly adjacent to the property are **Topshop** and **Nationwide** with other nearby retailers including **Primark, Ernest Jones, O2** and **H Samuel**. Also directly opposite is the Cathedral Lanes Shopping Centre, home to a number of well known F&B operators.

#### IMPORTANT NOTICE

Maps are reproduced from the Ordnance Survey Map with the permission of the Controller of H.M. Stationery Office. © Crown copyright licence number 100022432 Savills (UK) Ltd, published for the purposes of identification only and although believed to be correct accuracy is not guaranteed.