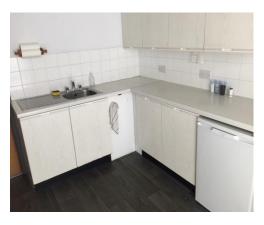

### **DESCRIPTION**

Modern, self-contained office premises providing high quality open plan and cellular office accommodation with the following features:-

- Fully glazed entrance atrium
- Air conditioning to all offices excereception
- Ground floor meeting room and all first floor offices
- Suspended ceilings incorporating fluorescent strip and spot lighting
- Ladies and gents WC's and kitchen facilities