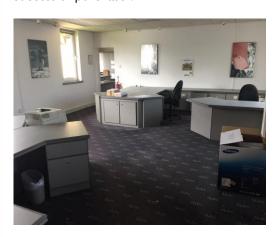

### **DESCRIPTION**

Modern, self-contained office premises providing high quality open plan and cellular office accommodation with the following features:-

- Fully glazed entrance atrium
- Air conditioning to all offices excereception
- Ground floor meeting room and all first floor offices
- Suspended ceilings incorporating fluorescent strip and spot lighting
- Ladies and gents WC's and kitchen facilities

- Double glazed UPVC windows
- Fire and burglar alarms
- A fully fitted range throughout of top quality Neville Johnson furniture including fitted desks, filing cabinets and boardroom table
- Sale includes leather seating to the reception area, boardroom and some offices
- 12 Parking spaces within a landscaped site