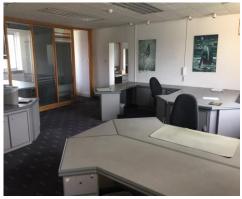

### **DESCRIPTION**

Modern, self-contained office premises providing high quality open plan and cellular office accommodation with the following features:-

- Fully glazed entrance atrium
- Air conditioning to all offices excereception
- Ground floor meeting room and all first floor offices
- Suspended ceilings incorporating fluorescent strip and spot lighting
- Ladies and gents WC's and kitchen facilities

- Double glazed UPVC windows
- Fire and burglar alarms
- A fully fitted range throughout of top quality Neville Johnson furniture including fitted desks, filing cabinets and boardroom table
- Sale includes leather seating to the reception area, boardroom and some offices
- 12 Parking spaces within a landscaped site