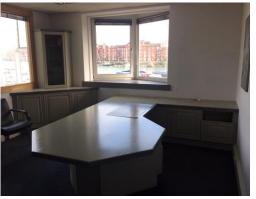

### **DESCRIPTION**

Modern, self-contained office premises providing high quality open plan and cellular office accommodation with the following features:-

- Fully glazed entrance atrium
- Air conditioning to all offices excereception
- Ground floor meeting room and all first floor offices
- Suspended ceilings incorporating fluorescent strip and spot lighting
- Ladies and gents WC's and kitchen facilities

- Double glazed UPVC windows
- Fire and burglar alarms
- A fully fitted range throughout of top quality Neville Johnson furniture including fitted desks, filing cabinets and boardroom table
- Sale includes leather seating to the reception area, boardroom and some offices
- 12 Parking spaces within a landscaped site