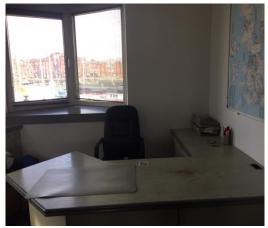

### **DESCRIPTION**

Modern, self-contained office premises providing high quality open plan and cellular office accommodation with the following features:-

- Fully glazed entrance atrium
- Air conditioning to all offices excereception
- Ground floor meeting room and all first floor offices
- Suspended ceilings incorporating fluorescent strip and spot lighting
- Ladies and gents WC's and kitchen facilities

- Double glazed UPVC windows
- Fire and burglar alarms
- A fully fitted range throughout of top quality Neville Johnson furniture including fitted desks, filing cabinets and boardroom table
- Sale includes leather seating to the reception area, boardroom and some offices
- 12 Parking spaces within a landscaped site