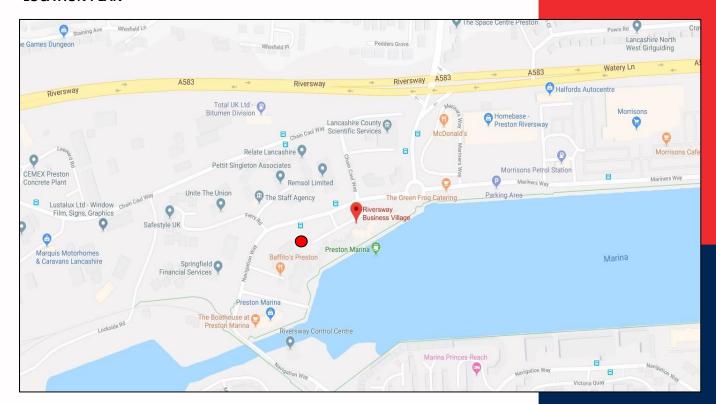

### **LOCATION**

Possibly the most attractive office location in Preston overlooking Preston's marina at the entrance to the Albert Edward Dock at Riversway. Morrisons Supermarket, McDonalds and Baffitos Restaurant, DW Fitness and Costa Coffee are all within easy walking distance.

# **LOCATION PLAN**

For full details of available commercial premises throughout the North West, please visit:

www.pinkus.co.uk

1 Winckley Court, Chapel Street Preston PR1 8BU