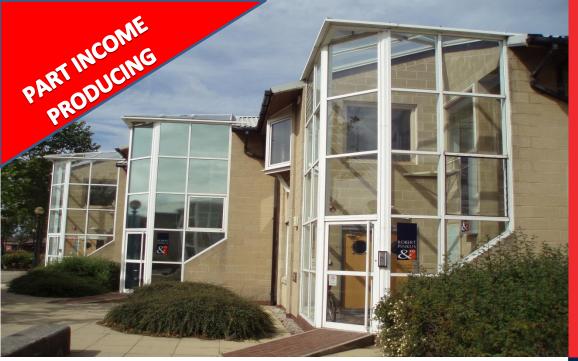

# MODERN OFFICES WITH MARINA FRONTAGE FOR SALE

16/18 Riversway Business Village, Navigation Way Preston PR2 2YP

### **LOCATION**

Possibly the most attractive office location in Preston overlooking Preston's marina at the entrance to the Albert Edward Dock at Riversway. Morrisons Supermarket, McDonalds and Baffitos Restaurant, DW Fitness and Costa Coffee are all within easy walking distance.

### **DESCRIPTION**

Modern, self-contained office premises providing high quality open plan and cellular office accommodation with the following features:-

- Fully glazed entrance atrium
- Air conditioning to all offices excereception
- Ground floor meeting room and all first floor offices
- Suspended ceilings incorporating fluorescent strip and spot lighting
- Ladies and gents WC's and kitchen facilities