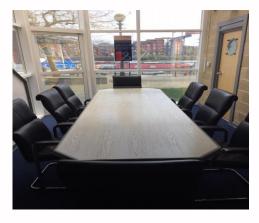

### **DESCRIPTION**

Modern, self-contained office premises providing high quality open plan and cellular office accommodation with the following features:-

- Fully glazed entrance atrium
- Air conditioning to all offices excereception
- Ground floor meeting room and all first floor offices
- Suspended ceilings incorporating fluorescent strip and spot lighting
- Ladies and gents WC's and kitchen facilities

- Double glazed UPVC windows
- Fire and burglar alarms
- A fully fitted range throughout of top quality Neville Johnson furniture including fitted desks, filing cabinets and boardroom table
- Sale includes leather seating to the reception area, boardroom and some offices
- 12 Parking spaces within a landscaped site