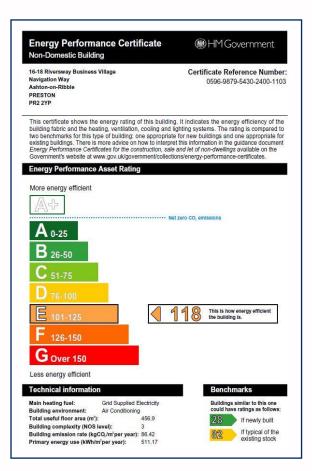

# **TENANCY INFORMATION**

Part of the ground floor is let to Pario Ltd for 3 years from 10<sup>th</sup> February 2017 at an annual rent of £8,500 per annum

**RATES** – R.V. £21,721 (2017 list) Estimated Rates Payable £10,708 (2017/2018). This applies to the vacant accommodation.