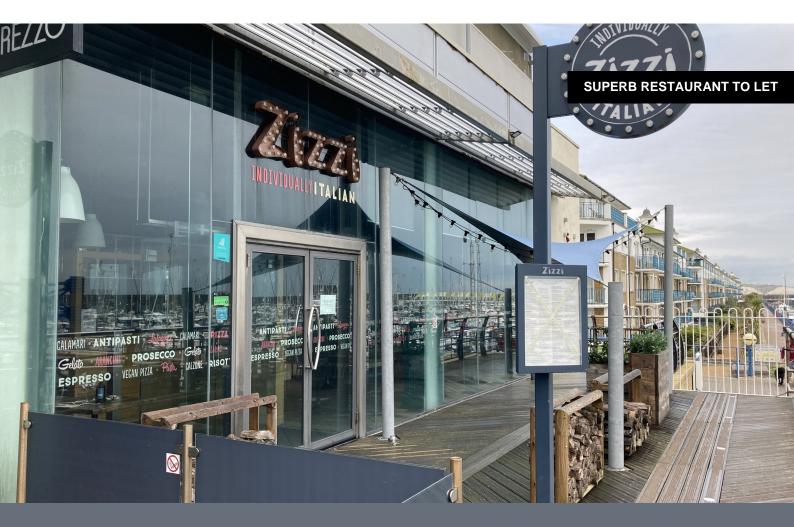

# FORMER ZIZZI FITTED RESTAURANT WITH SUPERB AL FRESCO DINING & VIEWS ACROSS THE MARINA & OUT TO SEA

**4,198** sq ft (390.01 sq m)

- FORMER ZIZZI'S
- SPECTACULAR MARINA & SEA VIEWS
- SITUATED ON LANDMARK MARINA MIXED USE DEVELOPMENT
- FREE PARKING
- FITTED UNIT
- CLOSE TO CINEMA, GYM, BOWLING ALLEY, SUPERMARKET & HOTEL

### Description

Former Zizzi's restaurant with outstanding views across the moorings at Brighton Marina & out into the English Channel. The unit has an outside area for dining & potential suitors could benefit from the fixtures & fittings in situ allowing for a turnkey operation.