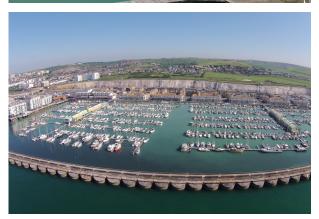

### Location

The property is situated in a fantastic position right in the mix of restaurants on The Boardwalk. The unit is surrounded by operators such as Pizza Express, Cafe Rouge, Nando's, 5 Guys & Mal Maison Boutique Hotel as well Hollywood Bowl Bowling Alley, an 8 Screen Cineworld Cinema & David Lloyd Gym. The Marina is situated to the east of Brighton City Centre & can be accessed easily by car, bus or on foot.