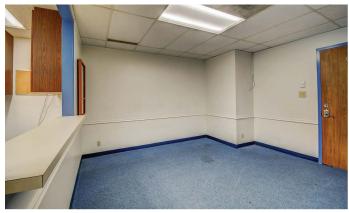

## PROPERTY DESCRIPTION

1400 square feet of Medical Office Space available in 3 story building next door to South Coast Global Medical Center in Santa Ana. The building has 3 floors with elevator access in both the East and West Lobbies. 2 Doctor Parking Lots, staff/employee lot and a visitor/patient lot. Great, walkable location with public transportation, food & shopping nearby.

- Ready for your Tenant Improvements
- Large waiting room
- Mountain Views from Office
- Large Patient Rooms

BERKSHIRE | California | Properties | HomeServices

COMMERCIAL DIVISION