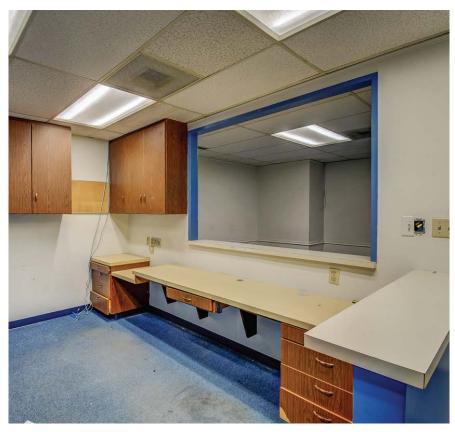

## PROPERTY DESCRIPTION

1400 square feet of Medical Office Space available in 3 story building next door to South Coast Global Medical Center in Santa Ana. The building has 3 floors with elevator access in both the East and West Lobbies. 2 Doctor Parking Lots, staff/employee lot and a visitor/patient lot. Great, walkable location with public transportation, food & shopping nearby.

- Ready for your Tenant Improvements
- Large waiting room
- Mountain Views from Office
- Large Patient Rooms

BERKSHIRE | California | Properties | HomeServices

COMMERCIAL DIVISION