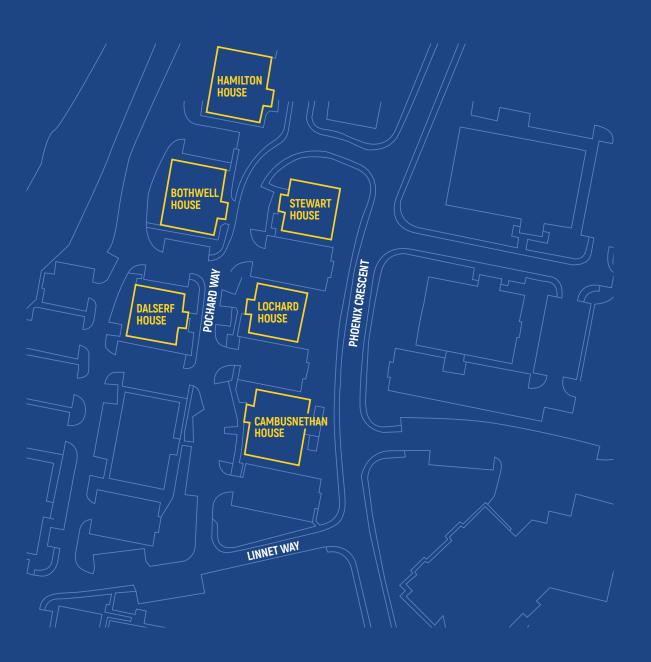

# AVONDALE CAMPUS

### TO LET / FOR SALE MODERN OFFICE ACCOMMODATION AVAILABLE FROM 2,551-6,510 SQ FT

POCHARD WAY STRATHCLYDE BUSINESS PARK BELLSHILL ML4 3HB

### **AVAILABILITY**

Please refer to the enclosed availability schedule.