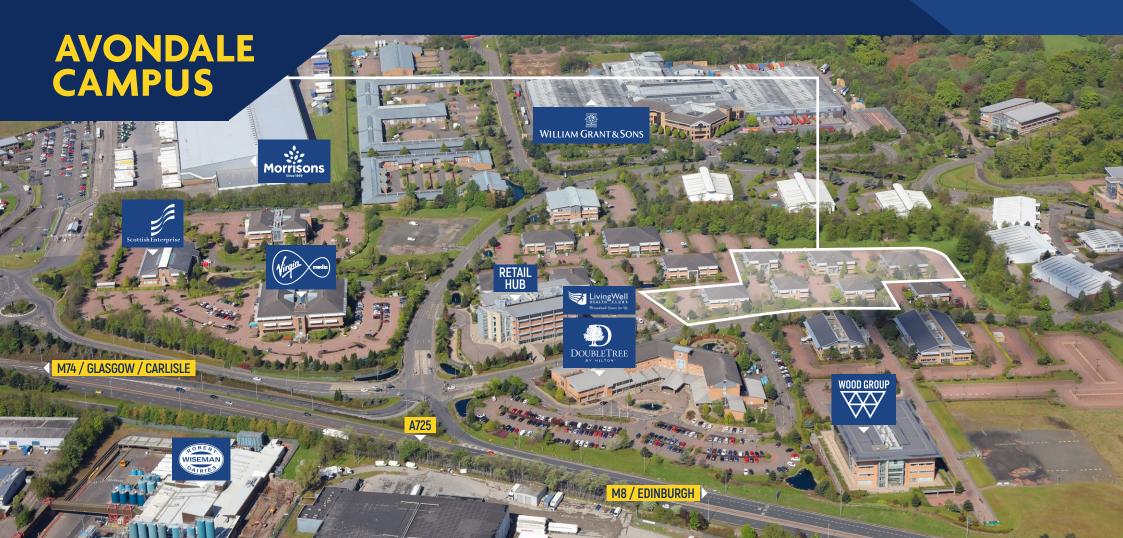

### LOCATION

The subjects are located within Strathclyde Business Park one of the West of Scotland's premier business locations situated approximately 12 miles east of Glasgow and 39 miles west of Edinburgh.

Pochard Way sits at the front of the Business Park and benefits from convenient access to the Scottish Motorway Network via the A725 Bellshill Bypass that connects with the M8 approximately 1 mile north as well as the M74 via the Raith Interchange approximately 2.5 miles south.

Excellent on-site amenities are provided including a Double Tree Hilton Hotel with Livingwell Health Club, Avondale Bar & Grill and the Papillion Private Nursery. Nearby occupiers include Scottish Power, William Grant, Virgin Media, Securitas and Tarmac.