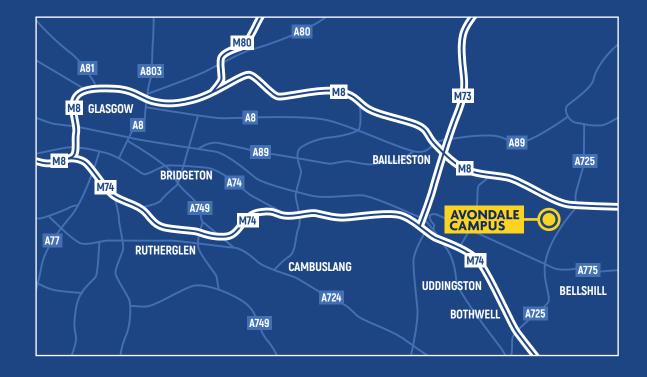

### LOCATION

The subjects are located within Strathclyde Business Park one of the West of Scotland's premier business locations situated approximately 12 miles east of Glasgow and 39 miles west of Edinburgh.

Pochard Way sits at the front of the Business Park and benefits from convenient access to the Scottish Motorway Network via the A725 Bellshill Bypass that connects with the M8 approximately 1 mile north as well as the M74 via the Raith Interchange approximately 2.5 miles south.

Excellent on-site amenities are provided including a Double Tree Hilton Hotel with Livingwell Health Club, Avondale Bar & Grill and the Papillion Private Nursery. Nearby occupiers include Scottish Power, William Grant, Virgin Media, Securitas and Tarmac.