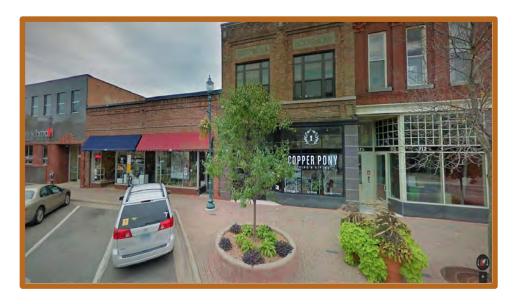

## 706 Saint Germain Street St. Cloud, MN

## Now Leasing

3,100 SF Available with Private Parking Space!

\$10.00 Square Foot Including Utilities!

- Downtown Office/Retail Space Available
- 3,100 SF
- Large Windows for Lots of Natural Light or Display
- 2 Handicap Restrooms
- Back Room Storage with Overhead Door
- Parking Space Available in Back of Building
- Building or Awning Signage Available
- \$10.00 PSF Including Utilities (except phone/internet)
- Close to Retail, Restaurants, Financial Institutions, Law Firms and Other Service Related Businesses located Downtown