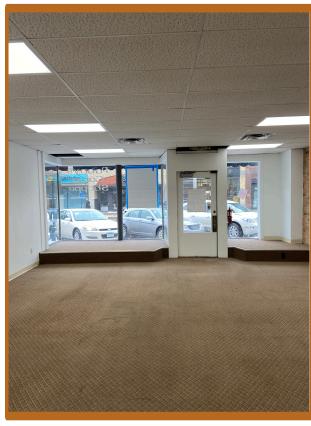

## Now Leasing

3,100 SF Available with Private Parking Space!

\$10.00 Square Foot Including Utilities!

- Downtown Office/Retail Space Available
- 3,100 SF
- Large Windows for Lots of Natural Light or Display
- 2 Handicap Restrooms
- Back Room Storage with Overhead Door
- Parking Space Available in Back of Building
- Building or Awning Signage Available
- \$10.00 PSF Including Utilities (except phone/internet)
- Close to Retail, Restaurants, Financial Institutions, Law Firms and Other Service Related Businesses located Downtown