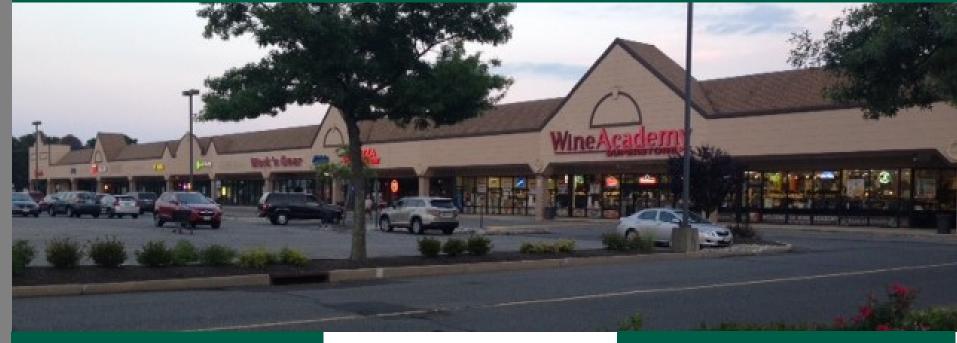

#### **HIGHLIGHTS**

- Located at New Northbound
- Garden State Parkway Exit 89A
- and also Southbound 89A
- Shares a light with COSTCO
- Route 70 41,000 ADT
- 1,625 Parking Spaces
- Shorrock Street 15,000 ADT
- 315,000 SF GLA