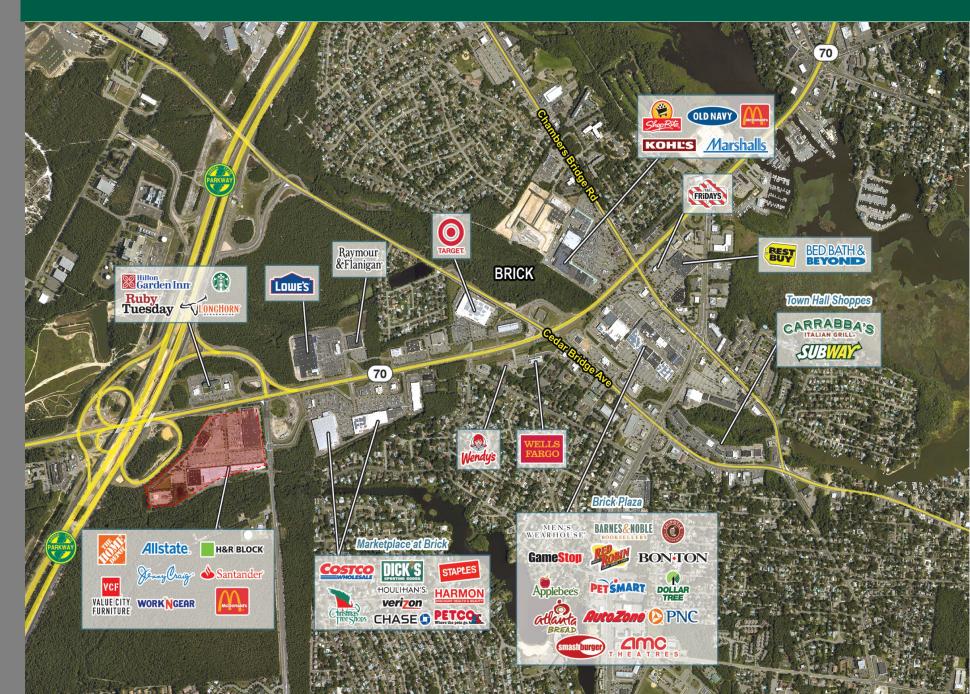

Brick/Lakewood, NJ

#### **HIGHLIGHTS**

- Located at New Northbound
- Garden State Parkway Exit 89A
- and also Southbound 89A
- Shares a light with COSTCO
- Route 70 41,000 ADT
- 1,625 Parking Spaces
- Shorrock Street 15,000 ADT
- 315,000 SF GLA