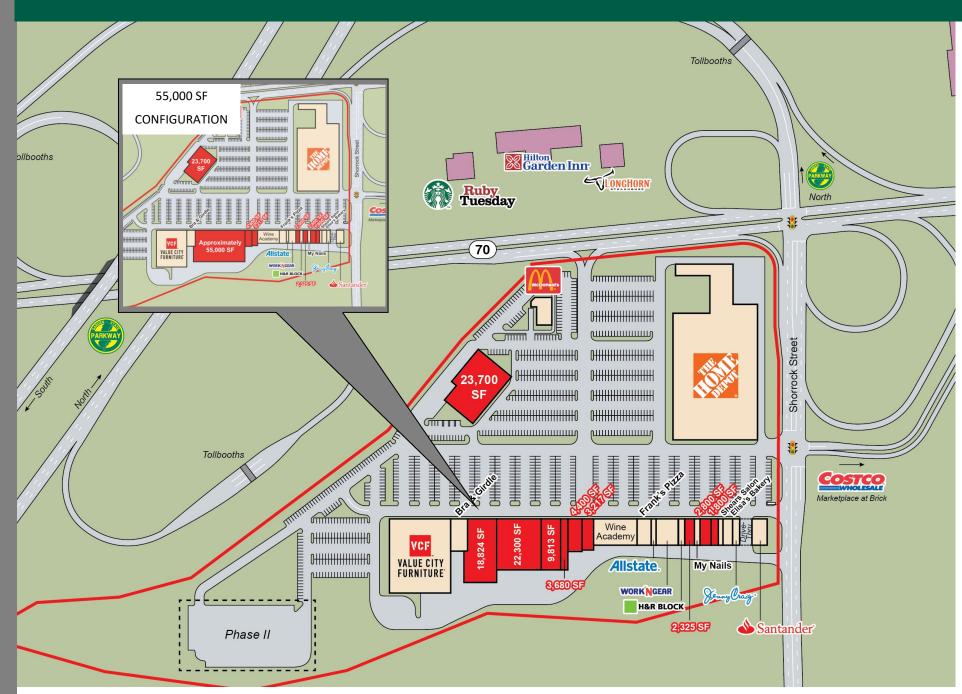

#### **HIGHLIGHTS**

- Located at New Northbound
- Garden State Parkway Exit 89A
- and also Southbound 89A
- Shares a light with COSTCO
- Route 70 41,000 ADT
- 1,625 Parking Spaces
- Shorrock Street 15,000 ADT
- 315,000 SF GLA