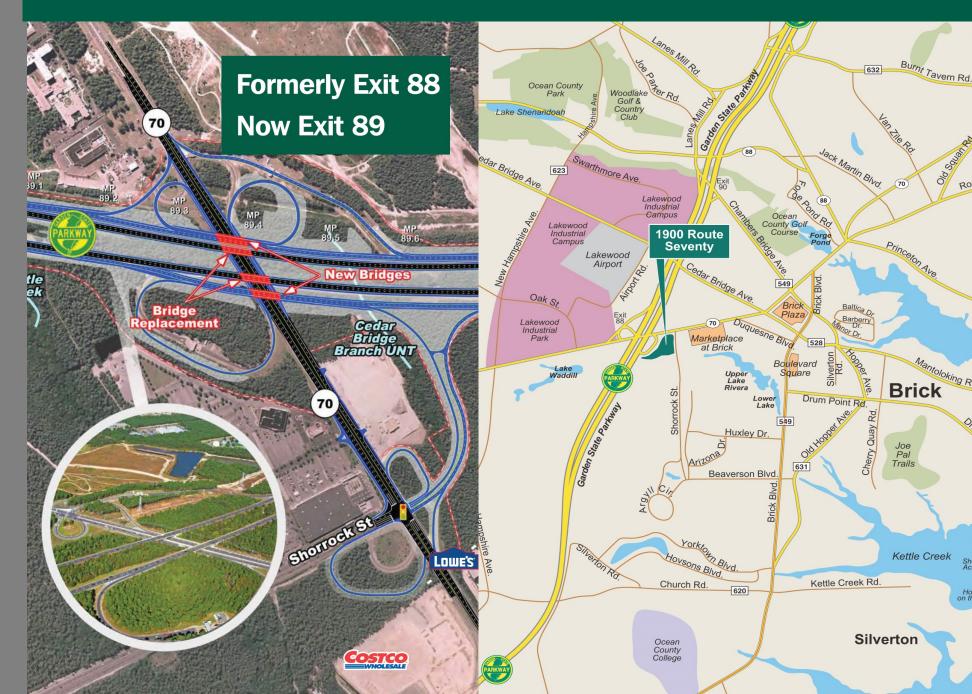

#### **HIGHLIGHTS**

- Located at New Northbound
- Garden State Parkway Exit 89A
- and also Southbound 89A
- Shares a light with COSTCO
- Route 70 41,000 ADT
- 1,625 Parking Spaces
- Shorrock Street 15,000 ADT
- 315,000 SF GLA