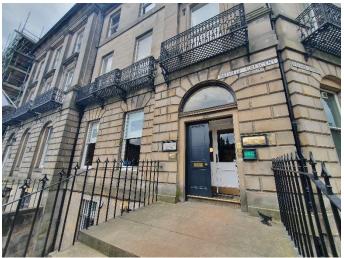

#### **DESCRIPTION**

The subjects comprise a corner Georgian townhouse building arranged over 4 floors. The subjects are situated on the 2nd floor and benefit from an open plan office area which has been recently refurbished to a high standard. Shared facilities on the same floor include male and female toilets as well as a tea prep facility.

3 Melville Crescent offers tenants and their visitors an attractive grand entrance with buzzer system entry as well as communal kitchen/tea prep on the ground floor.

In addition to the office, the landlord can offer a private car parking space accessed via Chester Street Lane at a price to be negotiated by separate negotiation.