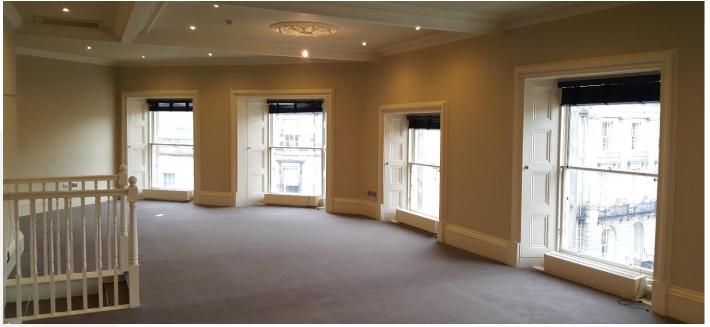

#### **DESCRIPTION**

The subjects comprise a corner Georgian townhouse building arranged over 4 floors. The subjects are situated on the 2nd floor and benefit from an open plan office area which has been recently refurbished to a high standard. Shared facilities on the same floor include male and female toilets as well as a tea prep facility.