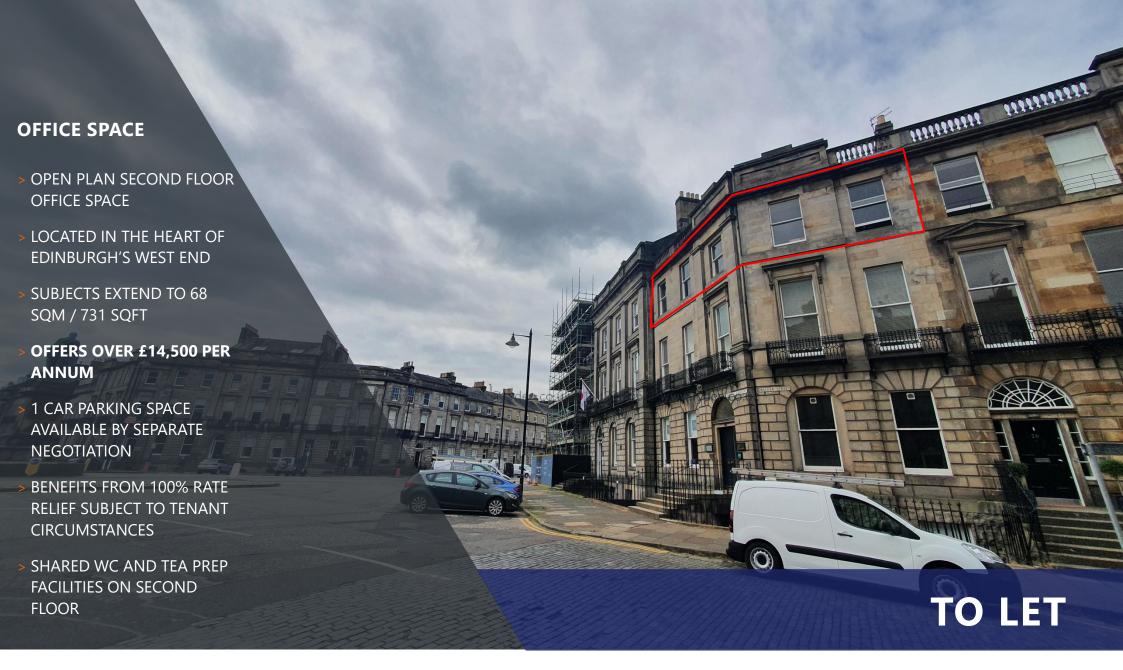

#### **DESCRIPTION**

The subjects comprise a corner Georgian townhouse building arranged over 4 floors. The subjects are situated on the 2nd floor and benefit from an open plan office area which has been recently refurbished to a high standard. Shared facilities on the same floor include male and female toilets as well as a tea prep facility.

### 3 MELVILLE CRESCENT, EDINBURGH, EH3 7HW

| ACCOMMODATION | SqM | SqFt |
|---------------|-----|------|
| Second Floor  | 68  | 731  |
|               |     |      |
| TOTAL         | 68  | 731  |

The areas above have been calculated on a net internal area basis in accordance with the RICS Property Measurement Professional Statement (Second Edition, January 2018) incorporating the International Property Measurement Standards.

#### LEASE

The subjects are offered on a full repairing and insuring basis for a new lease, incorporating regular rent reviews at an initial rent of £14,500 per annum.