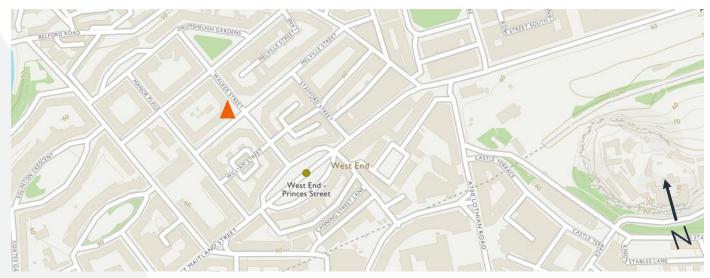

#### **LOCATION**

The property is situated on the north west side of Melville Crescent close at the junction with Melville Street and Chester Street to the north within the West End area of Edinburgh approximately 1km to the west of the city centre. The office is situated in close proximity to a variety of local amenities including Shandwick Place to the south and Haymarket to the west within the affluent West End office and residential district. Nearby staff amenities including Fox & Co Caterers, Voyage of Buck Bar, Cairngorm Coffee and Sainsburys Local.