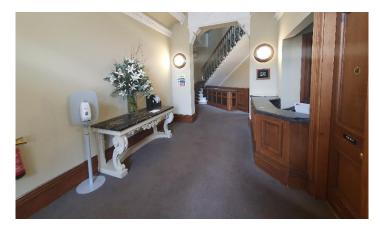

#### **DESCRIPTION**

The subjects comprise a corner Georgian townhouse building arranged over 4 floors. The subjects are situated on the 2nd floor and benefit from an open plan office area which has been recently refurbished to a high standard. Shared facilities on the same floor include male and female toilets as well as a tea prep facility.

3 Melville Crescent offers tenants and their visitors an attractive grand entrance with buzzer system entry as well as communal kitchen/tea prep on the ground floor.

In addition to the office, the landlord can offer a private car parking space accessed via Chester Street Lane at a price to be negotiated by separate negotiation.