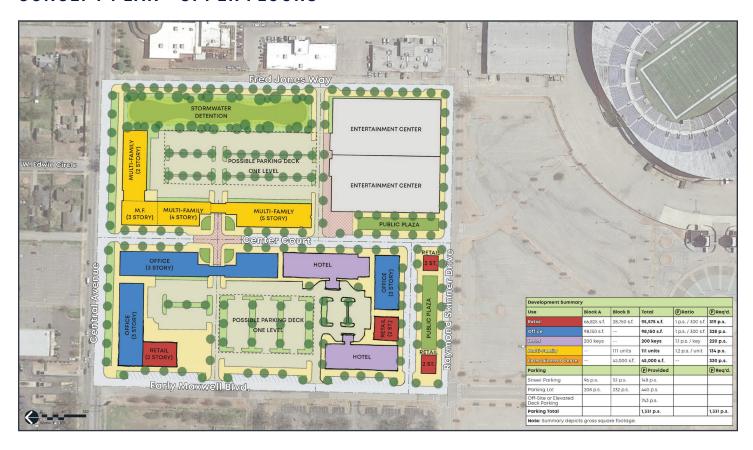

## **CONCEPT PLAN - UPPER FLOORS**

|                      | Building I | Building II | Building III | Building IV |
|----------------------|------------|-------------|--------------|-------------|
| Ground Floor         | 5,025      | -           | -            | -           |
| Second Floor         | 11,054     | 11,363      | 6,338        | 7,286       |
| Third Floor          | 11,054     | 11,363      | 6,338        | 7,286       |
| TOTAL USABLE SQ. FT. | 27,133     | 22,726      | 12,676       | 14,572      |