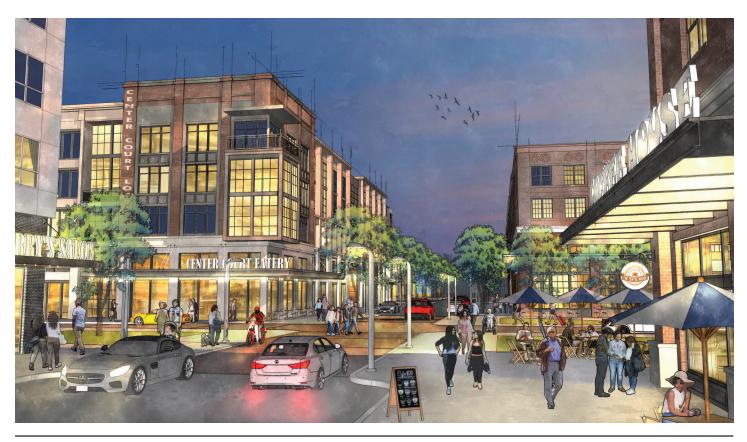

## PROPERTY HIGHLIGHTS

- First Newly-Constructed "Class A" Office Space (77,107 SF Available) in the Midtown Submarket in more than 20 years
- Mixed-Use: Office, Retail, Multifamily, Hotel, Family Entertainment,
   Sports-LIVE \*WORK\* PLAY destination
- Central to Everywhere: Minutes to Downtown, Overton Square, Cooper-Young, Chickasaw Gardens, East Memphis, Airport
- Opportunity Zone Designation- Federal Tax Benefits for Tenants
- Nearby Higher Education Institutions- Christian Brothers University, Rhodes College, University of Memphis, Memphis Theological Seminary
- Discounts for Tenants to Neighboring Amenities- Fitness, Hotel, Restaurants, Entertainment
- · Complimentary Valet Parking for Tenants/Guests
- · Visibility/Branding Opportunities Available to Tenants
- Fall 2022 Occupancy

## **CONCEPT PLAN - GROUND PLAN**

#### **EXCLUSIVE AGENTS**

**Central Avenue** 

**Entertainment Center** 

Fairgrounds Redevelopment
Memphis, Tennessee | 01.19070 | 02.21.2020
©2019 LRK Inc. All Rights Reserved.

**Center Court** 

Corner of Central and Early Maxwell