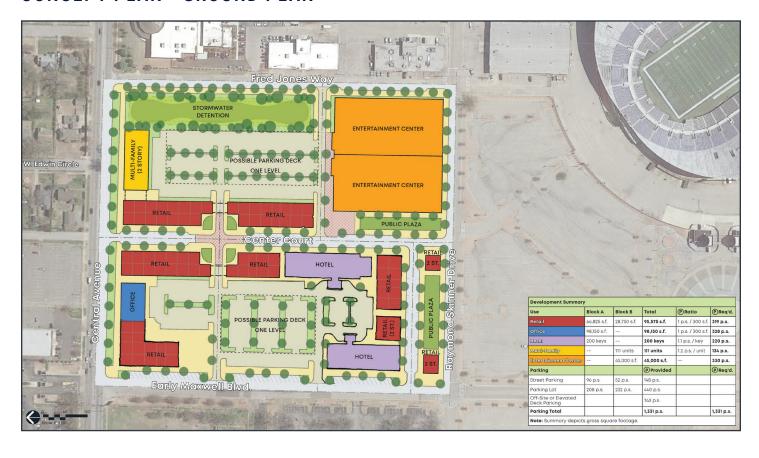

or Tenants
- Nearby Higher Education Institutions- Christian Brothers University, Rhodes College, University of Memphis, Memphis Theological Seminary
- Discounts for Tenants to Neighboring Amenities- Fitness, Hotel, Restaurants, Entertainment
- · Complimentary Valet Parking for Tenants/Guests
- · Visibility/Branding Opportunities Available to Tenants
- Fall 2022 Occupancy

## **DEMOGRAPHICS**

|                    | 1 MILE   | 3 MILE   | 5 MILE   |
|--------------------|----------|----------|----------|
| Population         | 11,068   | 114,142  | 243,166  |
| Daytime Population | 13,248   | 28,092   | 339,809  |
| Households         | 5,365    | 49,232   | 100,038  |
| Average HH Income  | \$81,042 | \$59,981 | \$58,740 |

#### **EXCLUSIVE AGENTS**





## **CONCEPT PLAN - GROUND PLAN**



#### **EXCLUSIVE AGENTS**







## **CONCEPT PLAN - UPPER FLOORS**



|                      | Building I | Building II | Building III | Building IV |
|----------------------|------------|-------------|--------------|-------------|
| Ground Floor         | 5,025      | -           | -            | -           |
| Second Floor         | 11,054     | 11,363      | 6,338        | 7,286       |
| Third Floor          | 11,054     | 11,363      | 6,338        | 7,286       |
| TOTAL USABLE SQ. FT. | 27,133     | 22,726      | 12,676       | 14,572      |

#### **EXCLUSIVE AGENTS**







# **CONCEPT OFFICE LAYOUT - MULTIPLE TENANTS**



PATRICK REILLY | patrick.reilly@cbre.com | 901.260.1054







# **CONCEPT OFFICE LAYOUT - SINGLE TENANT**







# **AERIAL MAP**





# LIBERTY PARK MEMPHI