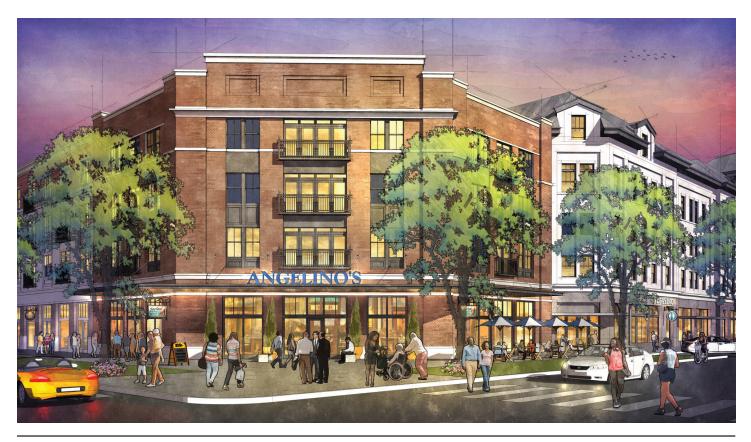

## PROPERTY HIGHLIGHTS

- First Newly-Constructed "Class A" Office Space (77,107 SF Available) in the Midtown Submarket in more than 20 years
- Mixed-Use: Office, Retail, Multifamily, Hotel, Family Entertainment,
   Sports-LIVE \*WORK\* PLAY destination
- Central to Everywhere: Minutes to Downtown, Overton Square, Cooper-Young, Chickasaw Gardens, East Memphis, Airport
- Opportunity Zone Designation- Federal Tax Benefits for Tenants
- Nearby Higher Education Institutions- Christian Brothers University, Rhodes College, University of Memphis, Memphis Theological Seminary
- Discounts for Tenants to Neighboring Amenities- Fitness, Hotel, Restaurants, Entertainment
- · Complimentary Valet Parking for Tenants/Guests
- · Visibility/Branding Opportunities Available to Tenants
- Fall 2022 Occupancy

## **CONCEPT PLAN - GROUND PLAN**

#### **EXCLUSIVE AGENTS**

**Central Avenue** 

**Entertainment Center** 

Fairgrounds Redevelopment
Memphis, Tennessee | 01.19070 | 02.21.2020
©2019 LRK Inc. All Rights Reserved.

**Center Court** 

Corner of Central and Early Maxwell