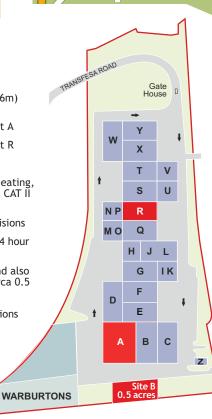

| Building/<br>Unit No    | Warel<br>Sq Ft        | nouse<br>Sq M | Office &<br>Sq Ft | Amenities<br>Sq M | Tota<br>Sq Ft | l<br>Sq M |
|-------------------------|-----------------------|---------------|-------------------|-------------------|---------------|-----------|
| Α                       | 31,257                | 2,903.87      | 5,897             | 547.95            | 37,154        | 3,451.82  |
| R                       | 14,937                | 1,387.68      | 2,348             | 218.13            | 17,285        | 1,605.81  |
| Open<br>storage<br>land | up to<br>0.5<br>acres |               |                   |                   |               |           |

## **Amenities**

- · Clear height is 28ft (8.6m)
- 9 loading doors for Unit A
- 4 loading doors for Unit R
- 3 phase power
- Offices with carpets, heating, suspended ceilings and CAT II
- Generous parking provisions
- Gated entrance with 24 hour security and CCTV
- Lorry/open storage land also available with units circa 0.5 acres
- Fibre internet connections available