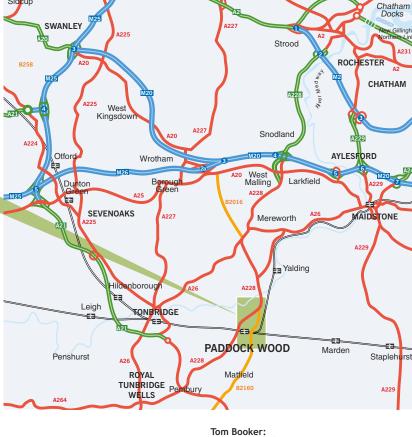

## Location

The Paddock Wood Distribution Centre is located 45 miles south east of Central London, 10 miles south west of Maidstone and 8 miles north east of Tunbridge Wells. It is situated on the east side of Maidstone Road, just off the A228 which leads to the M20/M26. Paddock Wood railway station is a short distance away, with a journey time of approximately 45 minutes to Central London. Other occupiers in the area include African Express, Warburtons, Ann Summers, 3663, Mac, Gabriel Chemi UK Ltd. Restore and Thames Fruit Ltd.

## Communications

Excellent road communications

| Tunbridge Wells | 5 miles  | Maidstone               | 12 miles |
|-----------------|----------|-------------------------|----------|
| Sevenoaks       | 7 miles  | Ashford Int'l Station   | 36 miles |
| Tonbridge       | 8 miles  | Dover Port              | 56 miles |
| M20             | 10 miles | Direct rail link to Lor | idon     |