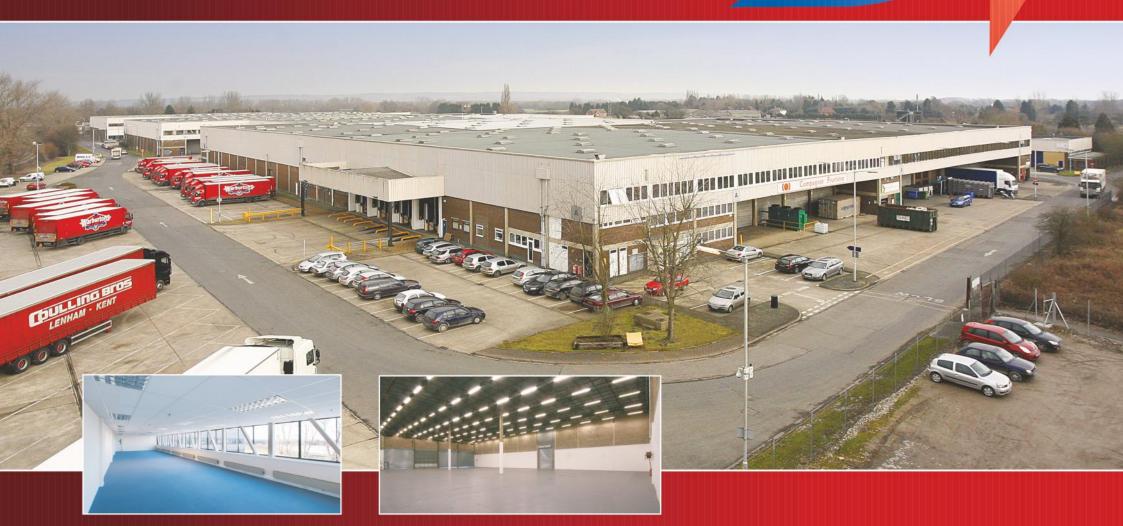

## Description

Units A & R comprise ground floor warehousing with ancillary first floor offices and are of concrete frame construction under metal trussed roofs with profile metal clad elevations. The internal height is 28ft (8.6m) and both benefit from multiple loading doors.

## **Amenities**

- · Clear height is 28ft (8.6m)
- 9 loading doors for Unit A
- 4 loading doors for Unit R
- 3 phase power
- Offices with carpets, heating, suspended ceilings and CAT II
- Generous parking provisions
- Gated entrance with 24 hour security and CCTV
- Lorry/open storage land also available with units circa 0.5 acres
- Fibre internet connections available