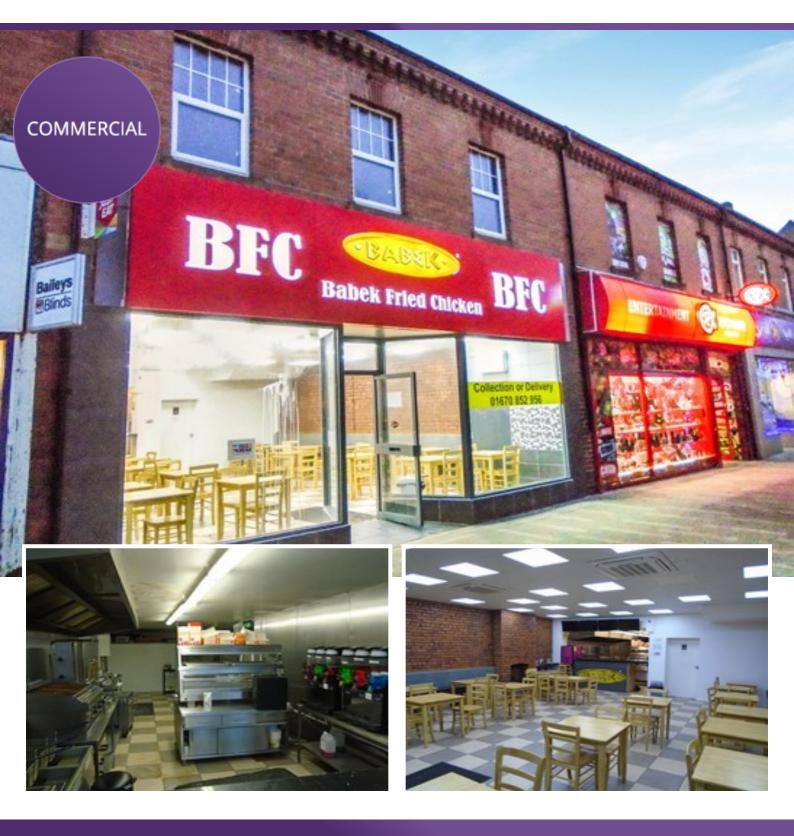

## Description

Available to let is this mid-terraced A5 hot food takeaway, excellently situated along Station Road, Ashington town centre. The property was last used as a sit-in takeaway and is laid out for this use, with the front seating area and kitchen area separated by a counter. The property is equipped with extractor fans and has male, female and disabled customer toilets. The unit is in excellent condition throughout. There is also an upper floor available for negotiations; however, this currently has no access from the ground floor.

#### **GROUND FLOOR**

Front seating area with counter: 70.94sqm Kitchen area behind counter: 52.28sqm Corridor: 3.96sqm Men's W.C.s: 3.28sqm Ladies' W.C.s: 3.29sqm Disabled W.C.s: 4.76sqm

NIA 138.51sqm (1,491sqft)