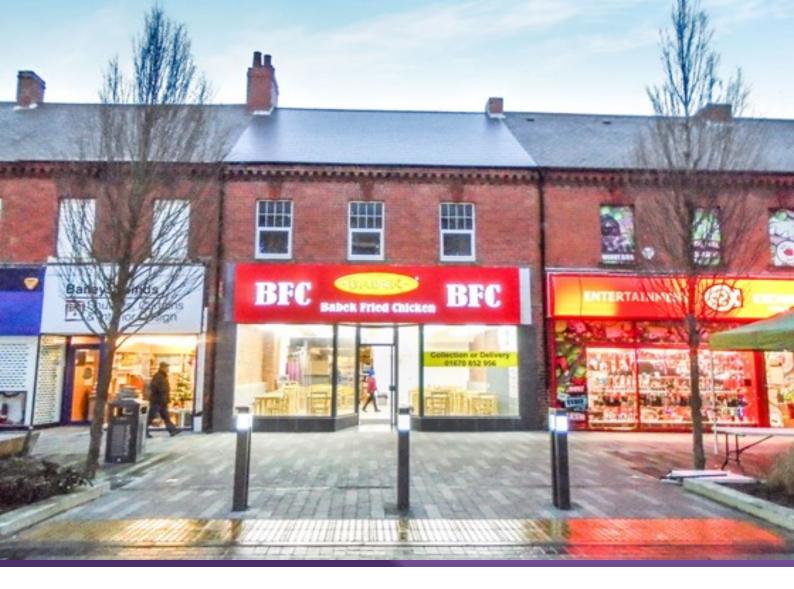

## Description

Available to let is this mid-terraced A5 hot food takeaway, excellently situated along Station Road, Ashington town centre. The property was last used as a sit-in takeaway and is laid out for this use, with the front seating area and kitchen area separated by a counter. The property is equipped with extractor fans and has male, female and disabled customer toilets. The unit is in excellent condition throughout. There is also an upper floor available for negotiations; however, this currently has no access from the ground floor.

#### Location

The subject property is prominently located along the popular Station Road, an established commercial and residential area in Ashington town centre, perpendicular to North Seaton Road. Specifically, the property occupies a prominent position within North Seaton Road which lies perpendicular to Station Road. The property is surrounded by many other popular retails, including Select, Dorothy Perkins, Hays Travel, Greggs and Halifax to name a few.