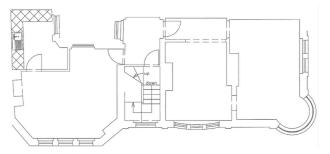

Offices | Retail | Restaurants | Showrooms | Residential | Storage

FIRST FLOOR | 485 SQ FT / 45 SQ M

SECOND FLOOR | 485 SQ FT / 45 SQ M

THIRD FLOOR | 515 SQ FT / 48 SQ M

FOURTH FLOOR | 280 SQ FT / 26 SQ M (Residential Use)