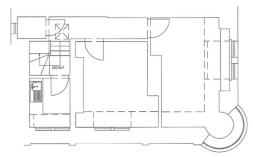

Offices | Retail | Restaurants | Showrooms | Residential | Storage

FIRST FLOOR | 485 SQ FT / 45 SQ M

SECOND FLOOR | 485 SQ FT / 45 SQ M

THIRD FLOOR | 515 SQ FT / 48 SQ M

FOURTH FLOOR | 280 SQ FT / 26 SQ M (Residential Use)