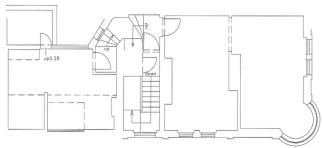

Offices | Retail | Restaurants | Showrooms | Residential | Storage

FIRST FLOOR | 485 SQ FT / 45 SQ M

SECOND FLOOR | 485 SQ FT / 45 SQ M

THIRD FLOOR | 515 SQ FT / 48 SQ M

FOURTH FLOOR | 280 SQ FT / 26 SQ M (Residential Use)