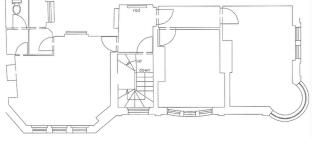

Offices | Retail | Restaurants | Showrooms | Residential | Storage

FIRST FLOOR | 485 SQ FT / 45 SQ M

SECOND FLOOR | 485 SQ FT / 45 SQ M

THIRD FLOOR | 515 SQ FT / 48 SQ M

FOURTH FLOOR | 280 SQ FT / 26 SQ M (Residential Use)