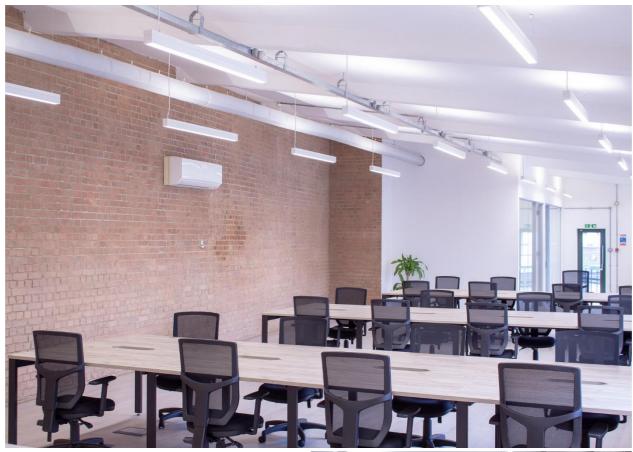

#### **PROPERTY**

Nearest Tube Stations: Liverpool Street, Old Street &

**Shoreditch High Street** 

- Newly Refurbished
- Fully Fitted
- 2 x Meeting Rooms
- Air Conditioning
- Newly Fitted Kitchen

- Exposed Brickwork
- Superb Natural Light
- Generous Floor to Ceiling Height
- Fibre Connectivity
- Bike Racks and Shower Facilities