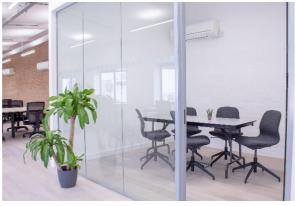

#### **PROPERTY**

Nearest Tube Stations: Liverpool Street, Old Street &

**Shoreditch High Street** 

- Newly Refurbished
- Fully Fitted
- 2 x Meeting Rooms
- Air Conditioning
- Newly Fitted Kitchen

- Exposed Brickwork
- Superb Natural Light
- Generous Floor to Ceiling Height
- Fibre Connectivity
- Bike Racks and Shower Facilities