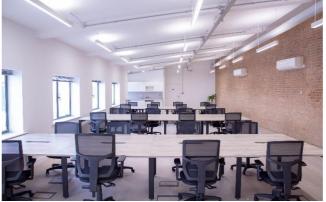

#### **PROPERTY**

Nearest Tube Stations: Liverpool Street, Old Street &

**Shoreditch High Street** 

- Newly Refurbished
- Fully Fitted
- 2 x Meeting Rooms
- Air Conditioning
- Newly Fitted Kitchen

- Exposed Brickwork
- Superb Natural Light
- Generous Floor to Ceiling Height
- Fibre Connectivity
- Bike Racks and Shower Facilities