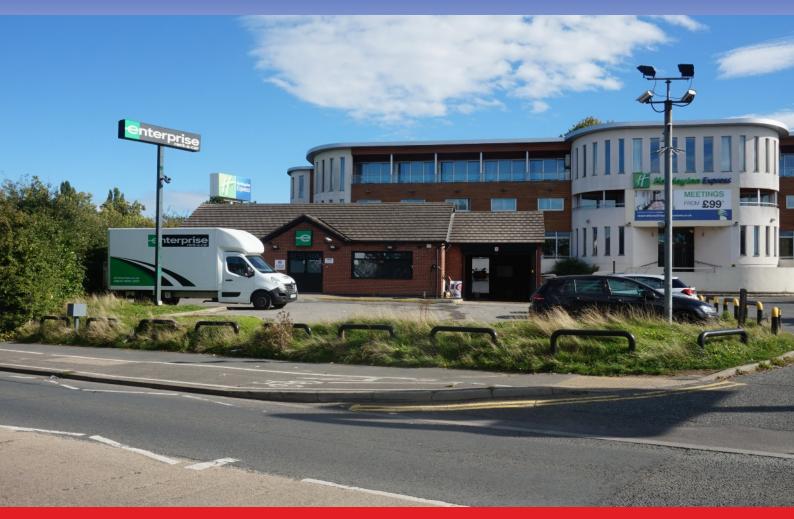

# TO LET

Site At Macon Way, Crewe. CW1 6DR

SITE OF 0.14 ACRES IN PROMINENT POSITION WITH BUILDING AND ELEVEN CAR PARKING SPACES

1,178 SQ FT (109 SQ M)

SUITABLE FOR A VARIETY OF USES (subject to planning)

#### **LOCATION**

The site is located in a very prominent position on Macon Way close to Crewe mainline railway station which has a fast 1 hour 35 minute to London Euston and direct link to Manchester Airport. Crewe town centre is within easy reach as is junction 16 (4 miles) and junction 17 (6 miles) of the M6 motorway. McDonalds are located along side with a Holiday Inn to the rear. On the opposite site of the road are offices located at Macon Court, a Vauxhall garage and a Tesco Express

## **DESCRIPTION**

The site comprises an area of 0.142 acres and incorporates a ground floor building currently used for office purposes with a small garage alongside and 11 car parking spaces. The main building provides the following specification: