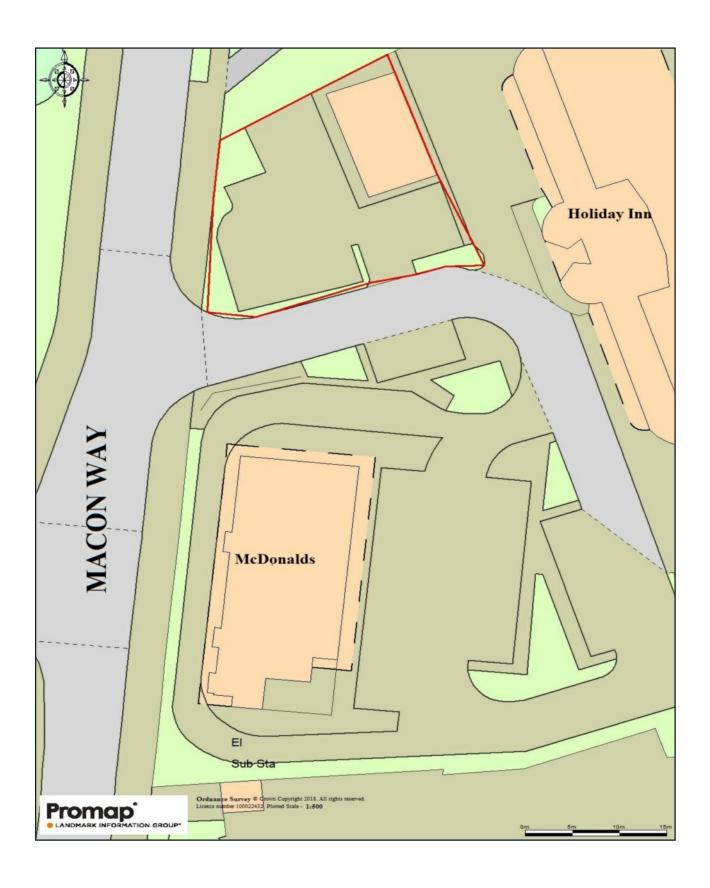

#### **LOCATION**

The site is located in a very prominent position on Macon Way close to Crewe mainline railway station which has a fast 1 hour 35 minute to London Euston and direct link to Manchester Airport. Crewe town centre is within easy reach as is junction 16 (4 miles) and junction 17 (6 miles) of the M6 motorway. McDonalds are located along side with a Holiday Inn to the rear. On the opposite site of the road are offices located at Macon Court, a Vauxhall garage and a Tesco Express

## **DESCRIPTION**

The site comprises an area of 0.142 acres and incorporates a ground floor building currently used for office purposes with a small garage alongside and 11 car parking spaces. The main building provides the following specification: