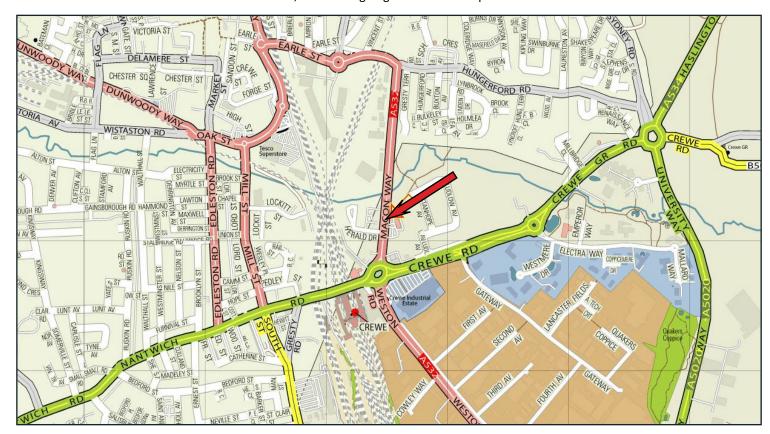

#### **LOCATION**

The site is located in a very prominent position on Macon Way close to Crewe mainline railway station which has a fast 1 hour 35 minute to London Euston and direct link to Manchester Airport. Crewe town centre is within easy reach as is junction 16 (4 miles) and junction 17 (6 miles) of the M6 motorway. McDonalds are located along side with a Holiday Inn to the rear. On the opposite site of the road are offices located at Macon Court, a Vauxhall garage and a Tesco Express