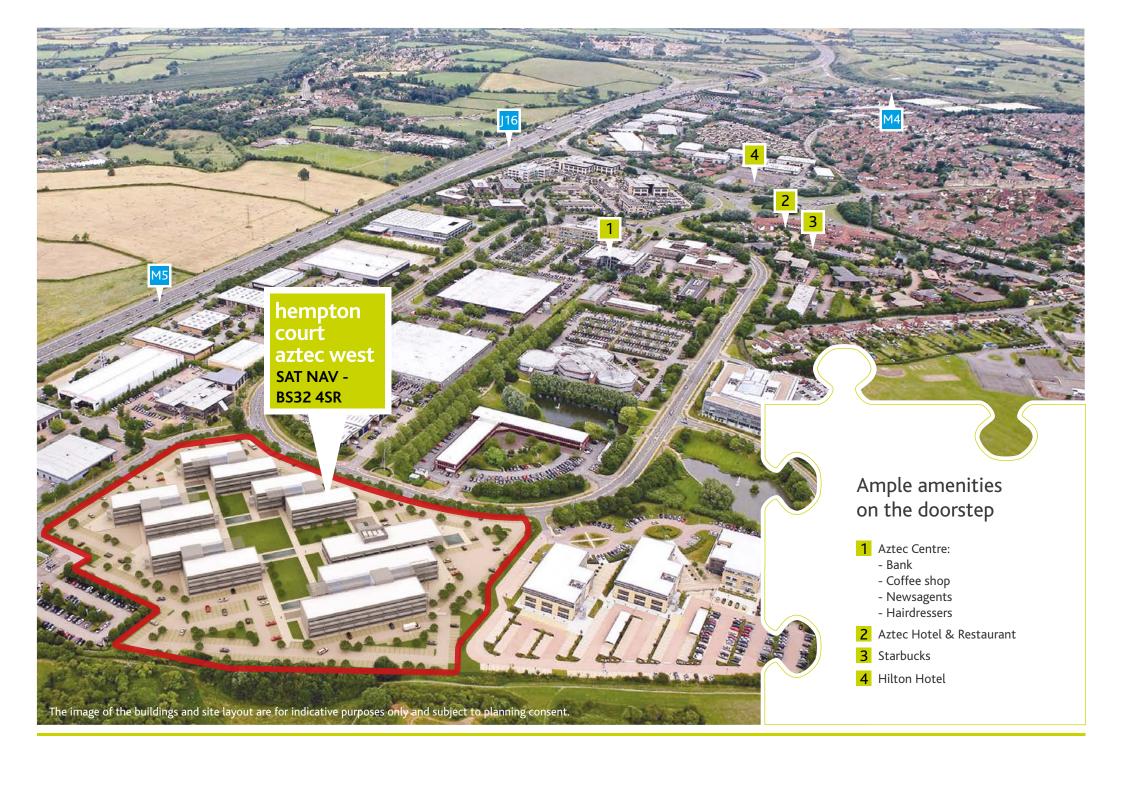

#### **Hempton Court**

Hempton Court is the last site on Aztec West, totalling c.10 acres with an outline planning consent for 250,000 sq ft of offices.

Design and Build opportunities are also available from 20,000 sq ft on a free-hold or leasehold basis. Alternative uses will be considered.

#### The Aztec Centre

The recently refurbished Aztec Centre has sandwich and café facilities, a hairdressers, newsagent, bank and bar. The Aztec Hotel and Spa with gym is located on the park together with a Starbucks coffee shop.

#### **Aztec West**

Aztec West is close to junction 16 of the M5 and within a mile of the M4/ M5 interchange.

Bristol Parkway railway station with regular services to London Paddington (1hr 30mins) is less than two miles away. Several bus routes serve the park.