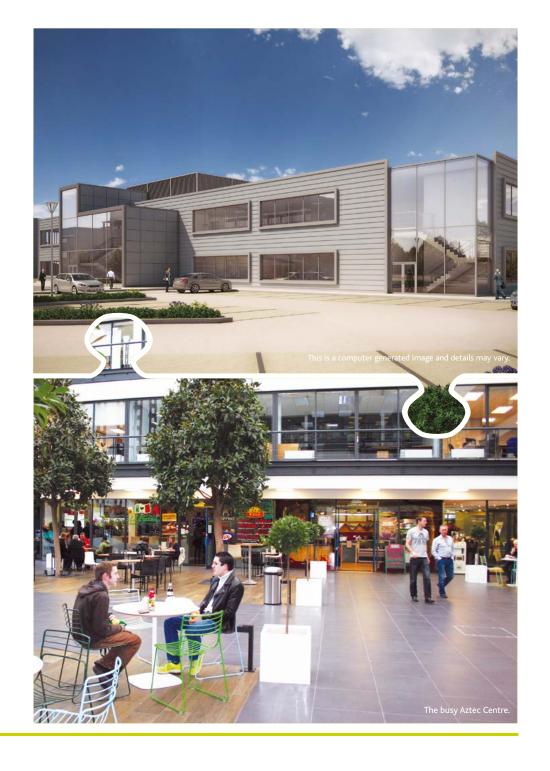

#### **Hempton Court**

Hempton Court is the last site on Aztec West, totalling c.10 acres with an outline planning consent for 250,000 sq ft of offices.

Design and Build opportunities are also available from 20,000 sq ft on a free-hold or leasehold basis. Alternative uses will be considered.

#### The Aztec Centre

The recently refurbished Aztec Centre has sandwich and café facilities, a hairdressers, newsagent, bank and bar. The Aztec Hotel and Spa with gym is located on the park together with a Starbucks coffee shop.