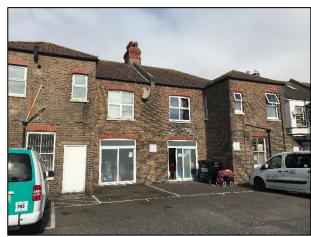

**RETAIL – 1,031 SQ FT (98.57 SQ M)** 61, Boundary Road, Hove, BN3 5TD

MAKING PROPERTY WORK

SHW.CO.UK

#### **DESCRIPTION**

The premises provide a single fronted ground floor lock up shop comprising of a main retail area, two rear offices with a further store & kitchenette.

The unit benefits from suspended ceilings with recessed lighting, fully glazed shop front with central double doors along with one parking spaces directly to the rear of the property.