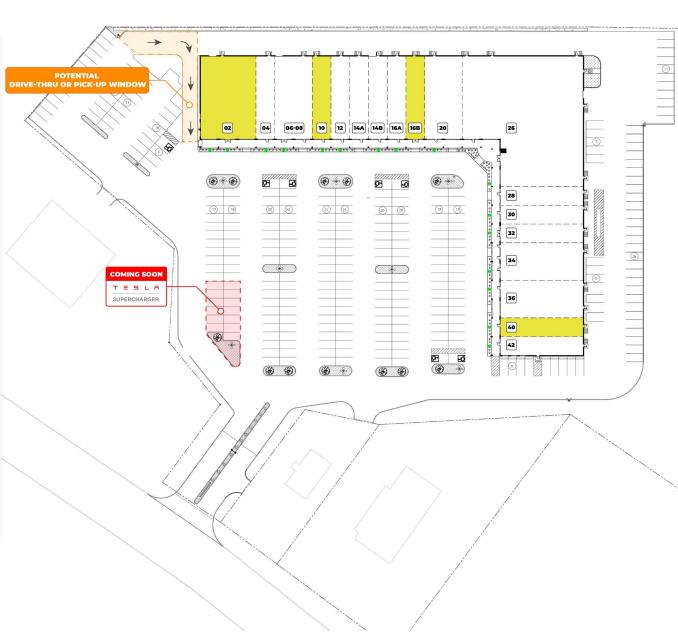

**SITE PLAN** 

**TENANT ROSTER** 

| Unit # | Tenant                                      | Size (Sq. Ft.)       |
|--------|---------------------------------------------|----------------------|
| 02     | AVAILABLE                                   | 6,120 SF             |
| 04     | UPS                                         | 1,080 SF             |
| 06-08  | Silas Deane Pawn                            | 4,000 SF             |
| 10     | AVAILABLE                                   | 1,230 SF             |
| 12     | ReStore, Office                             | 1,980 SF             |
| 14A    | Luen Hop                                    | 1,800 SF             |
| 14B    | Tiffany's Nail & Spa                        | 1,800 SF             |
| 16A    | Awaken 180                                  | 1,800 SF             |
| 16B    | AVAILABLE                                   | 1,800 SF             |
| 20     | AAA - Hartford                              | 3,420 SF             |
| 26     | ReStore                                     | 16,279 SF            |
| 28     | Battle Ground Nutrition                     | 1,620 SF             |
| 30     | Fil's Deli                                  | 1,260 SF             |
|        |                                             |                      |
| 32     | Laundry Room                                | 2,340 SF             |
|        | Laundry Room<br>Kuyi Sushi                  | 2,340 SF<br>3,060 SF |
|        | 5                                           | ,                    |
| 34     | Kuyi Sushi<br>John Boyle Decorating Centers | 3,060 SF             |