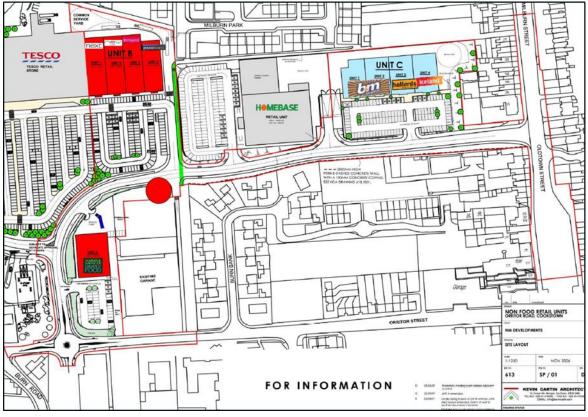

### Orritor Road Retail Park, Cookstown

Orritor Road Retail Park is situated in a prominent edge of town centre location and provides the town's major retail facilities. Key retailers in the scheme include Tesco, Marks and Spencer, Next, New Look, Homebase, B&M Bargains, Halfords and Iceland.