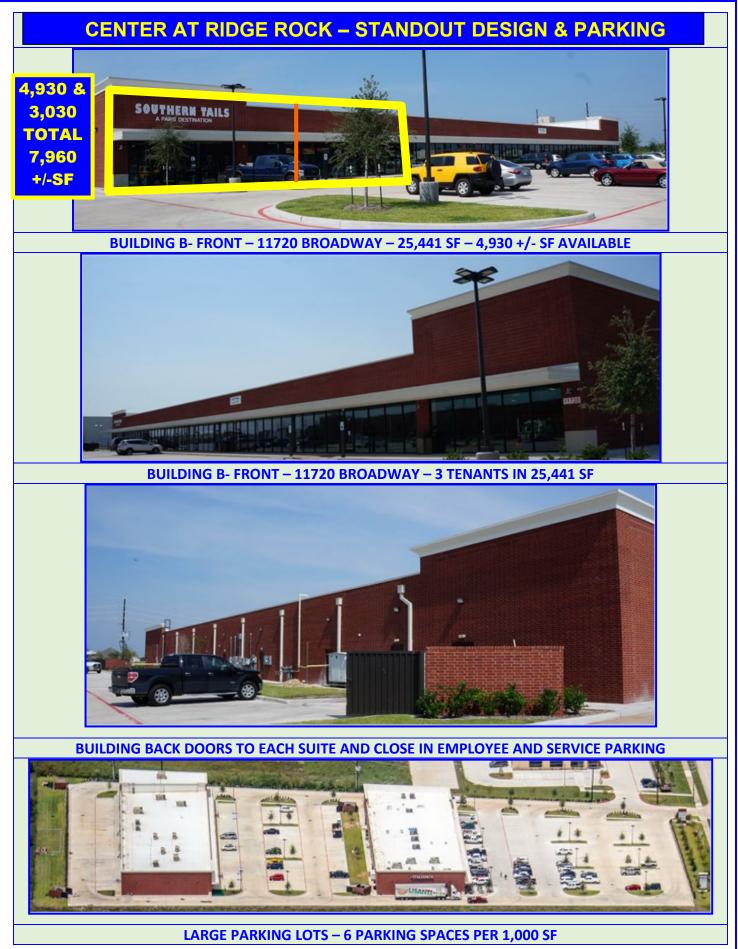

|                                                                                               | CENTRE AT RIDGE ROCK – TENANT BACKGROUND – BUILDING B                                                                                                                                                     |  |  |  |  |  |
|-----------------------------------------------------------------------------------------------|-----------------------------------------------------------------------------------------------------------------------------------------------------------------------------------------------------------|--|--|--|--|--|
|                                                                                               |                                                                                                                                                                                                           |  |  |  |  |  |
| BLDG<br>B<br>102 120 136                                                                      |                                                                                                                                                                                                           |  |  |  |  |  |
|                                                                                               |                                                                                                                                                                                                           |  |  |  |  |  |
|                                                                                               |                                                                                                                                                                                                           |  |  |  |  |  |
| Bidg. A - 11710                                                                               |                                                                                                                                                                                                           |  |  |  |  |  |
| 102 110 112 118 120 124 126 128 130                                                           |                                                                                                                                                                                                           |  |  |  |  |  |
|                                                                                               |                                                                                                                                                                                                           |  |  |  |  |  |
|                                                                                               | BUILDING B / 11720 BROADWAY - 25,441 SF                                                                                                                                                                   |  |  |  |  |  |
| STE B 100                                                                                     | 7,930 +/- SF AVAILABLE, AS SHOWN.                                                                                                                                                                         |  |  |  |  |  |
| & 102                                                                                         | SUITE IS 85' DEEP X 93'8"+/- WIDE.<br>LANDLORD WILL CONSIDER SUB-DIVIDING. MINIMUM 2,000 SF.                                                                                                              |  |  |  |  |  |
| 11,475 SF                                                                                     |                                                                                                                                                                                                           |  |  |  |  |  |
| STE B 120                                                                                     | STAR KIDS PRESCHOOL<br>This is the third Houston-area location for this Montessori-based pre-school operator. Open from 6                                                                                 |  |  |  |  |  |
| 6,668 SF                                                                                      | AM to 6 PM and focusing on children from infants thru about 7 years old. Their website is<br>https://starkidspearland.com/                                                                                |  |  |  |  |  |
| STE B 136                                                                                     | LAERAL DANCE ACADEMY & ALPHA OMEGA GYMANSTICS                                                                                                                                                             |  |  |  |  |  |
|                                                                                               | This is the fourth Texas location for this tenant, with two other, large centers in the Houston area, including a 10,000 SF gym for its competition teams, and one in Frisco, Texas. Tenant is a national |  |  |  |  |  |
| 10,843 SF gymnastics judge. https://pearland.alphaomegagymnastics.com/                        |                                                                                                                                                                                                           |  |  |  |  |  |
| and the second                                                                                |                                                                                                                                                                                                           |  |  |  |  |  |
|                                                                                               | Centre at Ridge Rock                                                                                                                                                                                      |  |  |  |  |  |
|                                                                                               |                                                                                                                                                                                                           |  |  |  |  |  |
|                                                                                               | Ste 100 Ste 102                                                                                                                                                                                           |  |  |  |  |  |
| -                                                                                             | 4,930 +/- SF 3,030 +/- SF                                                                                                                                                                                 |  |  |  |  |  |
|                                                                                               | Total 7,960 +/- SF                                                                                                                                                                                        |  |  |  |  |  |
|                                                                                               |                                                                                                                                                                                                           |  |  |  |  |  |
| 11720<br>Southern TAILS                                                                       |                                                                                                                                                                                                           |  |  |  |  |  |
| A PAWS DESTINATION                                                                            |                                                                                                                                                                                                           |  |  |  |  |  |
|                                                                                               |                                                                                                                                                                                                           |  |  |  |  |  |
|                                                                                               |                                                                                                                                                                                                           |  |  |  |  |  |
|                                                                                               |                                                                                                                                                                                                           |  |  |  |  |  |
|                                                                                               |                                                                                                                                                                                                           |  |  |  |  |  |
| <ul> <li>Approximately 7,960 +/- SF available. Landlord may sub-divide to 2,000 SF</li> </ul> |                                                                                                                                                                                                           |  |  |  |  |  |
| • Appr                                                                                        | - Approximately 7,300 17 St available. Landioru may sub-ulvide to 2,000 SF                                                                                                                                |  |  |  |  |  |
|                                                                                               |                                                                                                                                                                                                           |  |  |  |  |  |