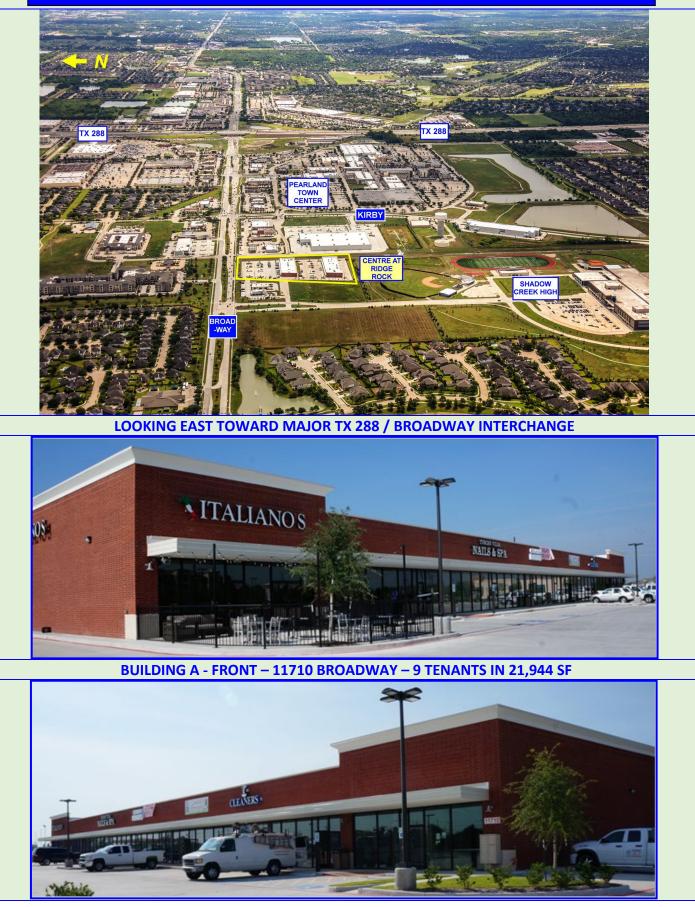

- Pearland continues in the top growth communities surrounding Houston, adding 21% in 10 years.
- Families area a high percentage of households; very educated and with \$128,000 median HH incomes.
- The Centre at Ridge Rock is on Broadway in Pearland, just <sup>3</sup>/<sub>4</sub> mile west of TX 288.
- Broadway is the major, 6 & 4 lane east-west thoroughfare in Pearland.
- TX 288 is <u>the main connector</u> to three major Houston employment centers:
   + Central Business District, Texas Medical Center & Galleria/Uptown.
  - + TX 288 is adding toll lanes to speed commutes to these job centers.
- BW 8 Toll Road gives access to west Houston, Hobby Airport and major Ship Channel employers.
- The Centre's location is at the heart of the newer homes in Pearland; next to new High School

| CENTRE AT RIDGE ROCK – TENANT BACKGROUND – BUILDING A |                                                                                                                                                                                                                                                                                 |  |  |  |  |
|-------------------------------------------------------|---------------------------------------------------------------------------------------------------------------------------------------------------------------------------------------------------------------------------------------------------------------------------------|--|--|--|--|
| STE A 100<br>4,565 SF                                 | <b>TALIANO'S RESTAURANT</b><br>This is the third suburban Houston location for this family owned and operated Italian restaurant. 20+<br>years serving large potions at very affordable prices; among tops in customers served in their<br>markete, www.italianecrostaurant.net |  |  |  |  |
| STE A 110<br>1,245 SF                                 | markets. www.italianosrestaurant.net POPPIN' PERFECTION POPCORN Large selection of flavored popcorn and relatated treats. Operator has other retail businesses at other locations in the Houston area.                                                                          |  |  |  |  |
| STE A 112<br>4,150 SF                                 | TUSCAN VILLA NAILS & SPA<br>Houston-area nail salon operator for 10 years; two other, large-store locations. Each location<br>employs 40+ nail stylists. https://www.facebook.com/TUSCANVILLANAILS/                                                                             |  |  |  |  |
| STE A 118<br>1,245 SF                                 | LA PAIRE BAHN MI & DRINKS<br>Successful Pearland-based Vietnamese restaurant and drinks. Offering large selection of traditional<br>Vietnamese dishes.                                                                                                                          |  |  |  |  |
| STE A 120<br>1,577 SF                                 | SHADOW CREEK PHARMACY<br>First location for family pharmacy. Owner is experienced in the pharmaceutical business.                                                                                                                                                               |  |  |  |  |
| STE A 124<br>2,903 SF                                 | IDEA LAB KIDS<br>Franchisee of a major educational tutoring operator with 17 location in the Houston area. Offers<br>classes and tutoring events in critical science, technology, engineering, math and now art skills.<br>https://pearland.idealabkids.com/                    |  |  |  |  |
| STE A 126                                             | TC CLEANERS                                                                                                                                                                                                                                                                     |  |  |  |  |
| 1,245 SF                                              | This is a <u>drop-only</u> location. Tenant is a very experienced operator who has owned a freestanding building in Friendswood for over 10 years for his plant and successful first store.<br>https://tc-cleaners.business.site/                                               |  |  |  |  |
| STE A 128                                             | LOTUS SEAFOOD RESTAURANT<br>Tenant has three other successful, Houston-area locations. http://www.lotus-seafood.com/                                                                                                                                                            |  |  |  |  |
| 2,075 SF                                              |                                                                                                                                                                                                                                                                                 |  |  |  |  |
| STE A 130<br>2,939 SF                                 | ELITE FAMILY CHIROPRACTIC<br>This is tenant's second location, having a successful practice on Pearland Parkway for 8 years.                                                                                                                                                    |  |  |  |  |
|                                                       |                                                                                                                                                                                                                                                                                 |  |  |  |  |