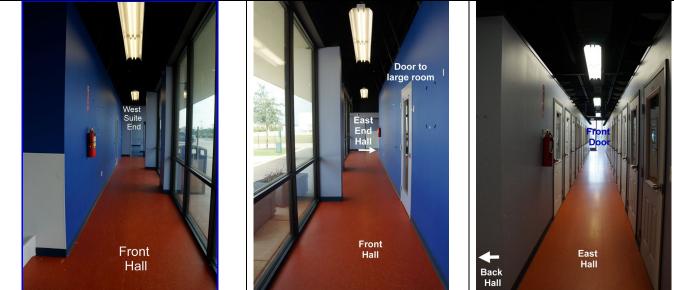

Existing Floor Plan - Suites 100 & 102 - Approximately 7,960 +/- SF

JAN 23, 2021–MCADAMS ASSOCIATES BROKERAGE – Marty McAdams – 832-483-7393 & Valerie Staples – 281-610-7401

Suite 100 – Front Hall and front door to large room.