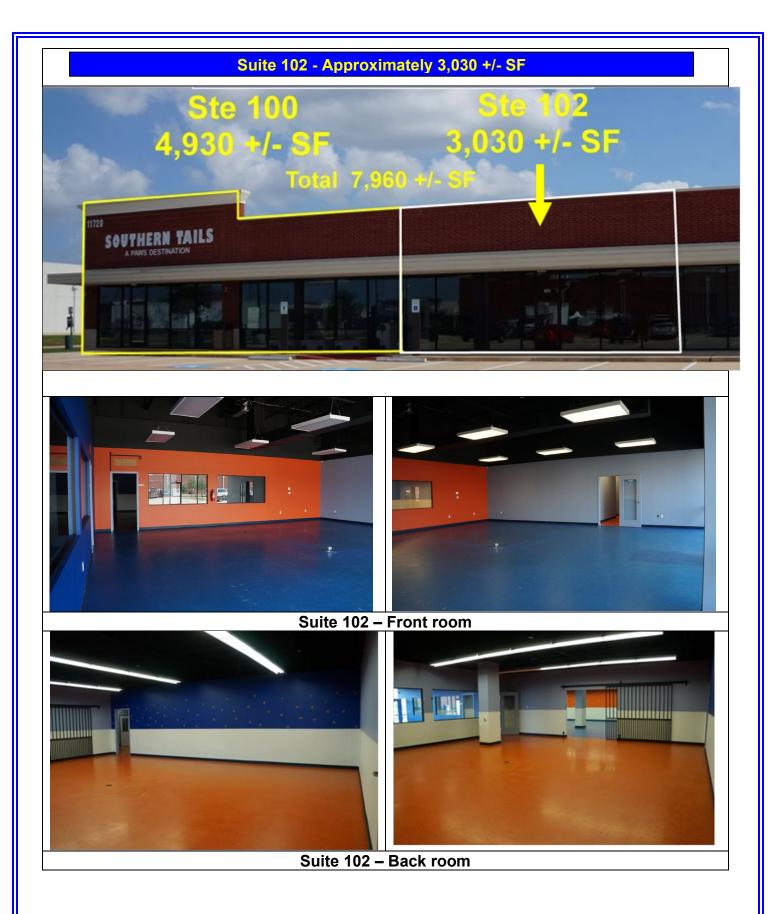

|                                                                                               | CENTRE AT RIDGE ROCK – TENANT BACKGROUND – BUILDING B                                                                                                                                                     |  |  |  |  |  |
|-----------------------------------------------------------------------------------------------|-----------------------------------------------------------------------------------------------------------------------------------------------------------------------------------------------------------|--|--|--|--|--|
|                                                                                               |                                                                                                                                                                                                           |  |  |  |  |  |
| BLDG<br>B<br>102 120 136                                                                      |                                                                                                                                                                                                           |  |  |  |  |  |
|                                                                                               |                                                                                                                                                                                                           |  |  |  |  |  |
|                                                                                               |                                                                                                                                                                                                           |  |  |  |  |  |
| Bidg. A - 11710                                                                               |                                                                                                                                                                                                           |  |  |  |  |  |
| 102 110 112 118 120 124 126 128 130                                                           |                                                                                                                                                                                                           |  |  |  |  |  |
|                                                                                               |                                                                                                                                                                                                           |  |  |  |  |  |
|                                                                                               | BUILDING B / 11720 BROADWAY - 25,441 SF                                                                                                                                                                   |  |  |  |  |  |
| STE B 100                                                                                     | 7,930 +/- SF AVAILABLE, AS SHOWN.                                                                                                                                                                         |  |  |  |  |  |
| & 102                                                                                         | SUITE IS 85' DEEP X 93'8"+/- WIDE.<br>LANDLORD WILL CONSIDER SUB-DIVIDING. MINIMUM 2,000 SF.                                                                                                              |  |  |  |  |  |
| 11,475 SF                                                                                     |                                                                                                                                                                                                           |  |  |  |  |  |
| STE B 120                                                                                     | STAR KIDS PRESCHOOL<br>This is the third Houston-area location for this Montessori-based pre-school operator. Open from 6                                                                                 |  |  |  |  |  |
| 6,668 SF                                                                                      | AM to 6 PM and focusing on children from infants thru about 7 years old. Their website is<br>https://starkidspearland.com/                                                                                |  |  |  |  |  |
| STE B 136                                                                                     | LAERAL DANCE ACADEMY & ALPHA OMEGA GYMANSTICS                                                                                                                                                             |  |  |  |  |  |
|                                                                                               | This is the fourth Texas location for this tenant, with two other, large centers in the Houston area, including a 10,000 SF gym for its competition teams, and one in Frisco, Texas. Tenant is a national |  |  |  |  |  |
| 10,843 SF gymnastics judge. https://pearland.alphaomegagymnastics.com/                        |                                                                                                                                                                                                           |  |  |  |  |  |
| and the second                                                                                |                                                                                                                                                                                                           |  |  |  |  |  |
|                                                                                               | Centre at Ridge Rock                                                                                                                                                                                      |  |  |  |  |  |
|                                                                                               |                                                                                                                                                                                                           |  |  |  |  |  |
|                                                                                               | Ste 100 Ste 102                                                                                                                                                                                           |  |  |  |  |  |
| -                                                                                             | 4,930 +/- SF 3,030 +/- SF                                                                                                                                                                                 |  |  |  |  |  |
|                                                                                               | Total 7,960 +/- SF                                                                                                                                                                                        |  |  |  |  |  |
|                                                                                               |                                                                                                                                                                                                           |  |  |  |  |  |
| 11720<br>Southern TAILS                                                                       |                                                                                                                                                                                                           |  |  |  |  |  |
| A PAWS DESTINATION                                                                            |                                                                                                                                                                                                           |  |  |  |  |  |
|                                                                                               |                                                                                                                                                                                                           |  |  |  |  |  |
|                                                                                               |                                                                                                                                                                                                           |  |  |  |  |  |
|                                                                                               |                                                                                                                                                                                                           |  |  |  |  |  |
|                                                                                               |                                                                                                                                                                                                           |  |  |  |  |  |
| <ul> <li>Approximately 7,960 +/- SF available. Landlord may sub-divide to 2,000 SF</li> </ul> |                                                                                                                                                                                                           |  |  |  |  |  |
| • Appr                                                                                        | - Approximately 7,300 17 St available. Landioru may sub-ulvide to 2,000 SF                                                                                                                                |  |  |  |  |  |
|                                                                                               |                                                                                                                                                                                                           |  |  |  |  |  |