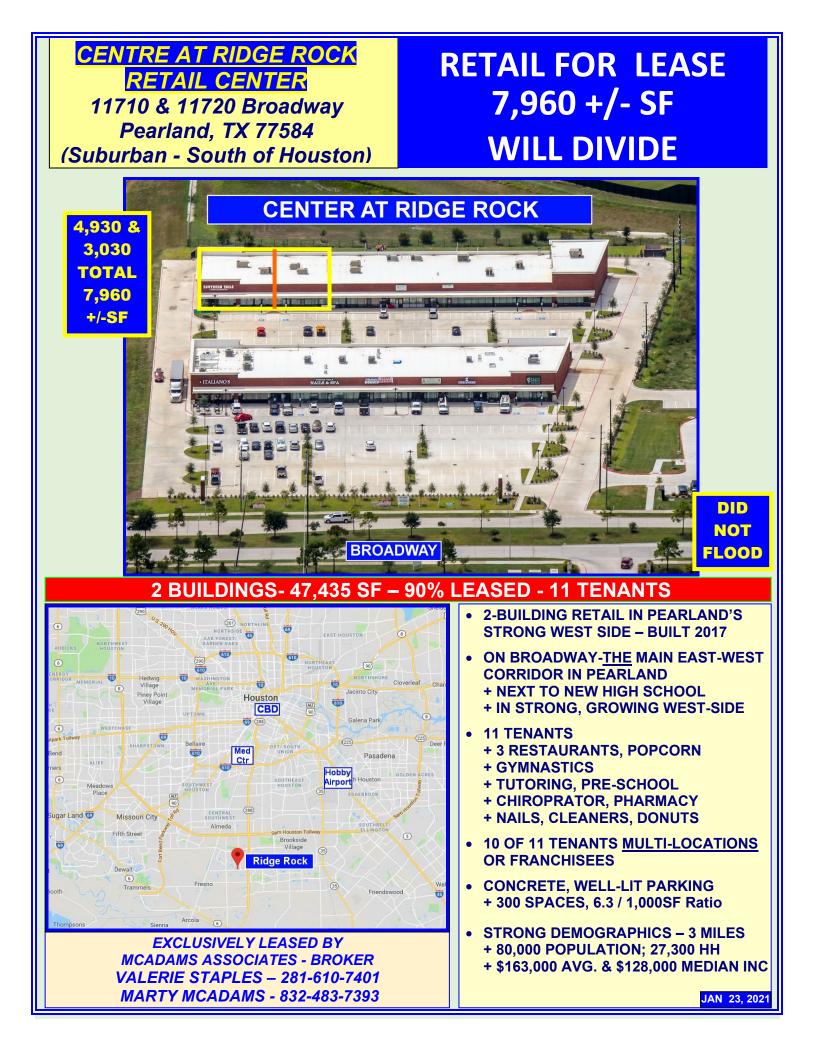

# CENTRE AT RIDGE ROCK IN HEART OF SOLID SUBURBAN HOUSTON GROWTH

| e BW 8<br>e BW 8 |           | NUCESON PANY | SCHÖÖL SI |
|--------------------------------------------------------------------------------------------------------------------------------------------------------------------------------------------------------------------------------------------------------------------------------------------------------------------------------------------------------------------------------------------------------------------------------------------------------------------------------------------------------------------------------------------------------------------------------------------------------------------------------------------------------------------------------------------------------------------------------------------------------------------------------------------------------------------------------------------------------------------------------------------------------------------------------------------------------------------------------------------------------------------------------------------------------------------------------------------------------------------------------------------------------------------------------------------------------------------------------------------------------------------------------------------------------------------------------------------------------------------------------------------------------------------------------------------------------------------------------------------------------------------------------------------------------------------------------------------------------------------------------------------------------------------------------------------------------------------------------------------------------------------------------------------------------------------------------------------------------------------------------------------------------------------------------------------------------------------------------------------------------------------------------------------------------------------------------------------------------------------------------------------------------------------------------------------------------------------------------------------------------------------------------------------------------------------------------------------------------------------------------------------------------------------------------------------------------------------------------------------------------------------------------------------------------------------------------------------------------------------------------------------------------------|-----------|--------------|-----------|
| RADIUS FROM SITE                                                                                                                                                                                                                                                                                                                                                                                                                                                                                                                                                                                                                                                                                                                                                                                                                                                                                                                                                                                                                                                                                                                                                                                                                                                                                                                                                                                                                                                                                                                                                                                                                                                                                                                                                                                                                                                                                                                                                                                                                                                                                                                                                                                                                                                                                                                                                                                                                                                                                                                                                                                                                                             | 1-Mile    | 3-Mile       | 5-Mile    |
| 2020 Population                                                                                                                                                                                                                                                                                                                                                                                                                                                                                                                                                                                                                                                                                                                                                                                                                                                                                                                                                                                                                                                                                                                                                                                                                                                                                                                                                                                                                                                                                                                                                                                                                                                                                                                                                                                                                                                                                                                                                                                                                                                                                                                                                                                                                                                                                                                                                                                                                                                                                                                                                                                                                                              | 33,024    | 80,171       | 157,473   |
| 2010 – 2020 Population Growth 🔿                                                                                                                                                                                                                                                                                                                                                                                                                                                                                                                                                                                                                                                                                                                                                                                                                                                                                                                                                                                                                                                                                                                                                                                                                                                                                                                                                                                                                                                                                                                                                                                                                                                                                                                                                                                                                                                                                                                                                                                                                                                                                                                                                                                                                                                                                                                                                                                                                                                                                                                                                                                                                              | 23%       | 21%          | 24%       |
| 2020 Households                                                                                                                                                                                                                                                                                                                                                                                                                                                                                                                                                                                                                                                                                                                                                                                                                                                                                                                                                                                                                                                                                                                                                                                                                                                                                                                                                                                                                                                                                                                                                                                                                                                                                                                                                                                                                                                                                                                                                                                                                                                                                                                                                                                                                                                                                                                                                                                                                                                                                                                                                                                                                                              | 10,779    | 27,295       | 50,685    |
| 2020 Total Families                                                                                                                                                                                                                                                                                                                                                                                                                                                                                                                                                                                                                                                                                                                                                                                                                                                                                                                                                                                                                                                                                                                                                                                                                                                                                                                                                                                                                                                                                                                                                                                                                                                                                                                                                                                                                                                                                                                                                                                                                                                                                                                                                                                                                                                                                                                                                                                                                                                                                                                                                                                                                                          | 8,265     | 20,233       | 38,744    |
| 2020 Families as % of Households 🔿                                                                                                                                                                                                                                                                                                                                                                                                                                                                                                                                                                                                                                                                                                                                                                                                                                                                                                                                                                                                                                                                                                                                                                                                                                                                                                                                                                                                                                                                                                                                                                                                                                                                                                                                                                                                                                                                                                                                                                                                                                                                                                                                                                                                                                                                                                                                                                                                                                                                                                                                                                                                                           | 77%       | 74%          | 76%       |
| 2020 Median HH Income                                                                                                                                                                                                                                                                                                                                                                                                                                                                                                                                                                                                                                                                                                                                                                                                                                                                                                                                                                                                                                                                                                                                                                                                                                                                                                                                                                                                                                                                                                                                                                                                                                                                                                                                                                                                                                                                                                                                                                                                                                                                                                                                                                                                                                                                                                                                                                                                                                                                                                                                                                                                                                        | \$143,173 | \$128,011    | \$97,180  |
| 2020 Average HH Income                                                                                                                                                                                                                                                                                                                                                                                                                                                                                                                                                                                                                                                                                                                                                                                                                                                                                                                                                                                                                                                                                                                                                                                                                                                                                                                                                                                                                                                                                                                                                                                                                                                                                                                                                                                                                                                                                                                                                                                                                                                                                                                                                                                                                                                                                                                                                                                                                                                                                                                                                                                                                                       | \$169,041 | \$163,563    | \$128,883 |
| 2020 Owner Home Value-Median                                                                                                                                                                                                                                                                                                                                                                                                                                                                                                                                                                                                                                                                                                                                                                                                                                                                                                                                                                                                                                                                                                                                                                                                                                                                                                                                                                                                                                                                                                                                                                                                                                                                                                                                                                                                                                                                                                                                                                                                                                                                                                                                                                                                                                                                                                                                                                                                                                                                                                                                                                                                                                 | \$216,746 | \$204,384    | \$159,792 |
| Pop. > 25 Y.O. Bachelor's Degree + 🔿                                                                                                                                                                                                                                                                                                                                                                                                                                                                                                                                                                                                                                                                                                                                                                                                                                                                                                                                                                                                                                                                                                                                                                                                                                                                                                                                                                                                                                                                                                                                                                                                                                                                                                                                                                                                                                                                                                                                                                                                                                                                                                                                                                                                                                                                                                                                                                                                                                                                                                                                                                                                                         | 57%       | 57%          | 40%       |

- Pearland continues in the top growth communities surrounding Houston, adding 21% in 10 years.
- Families area a high percentage of households; very educated and with \$128,000 median HH incomes.
- The Centre at Ridge Rock is on Broadway in Pearland, just <sup>3</sup>/<sub>4</sub> mile west of TX 288.
- Broadway is the major, 6 & 4 lane east-west thoroughfare in Pearland.
- TX 288 is <u>the main connector</u> to three major Houston employment centers:
   + Central Business District, Texas Medical Center & Galleria/Uptown.
  - + TX 288 is adding toll lanes to speed commutes to these job centers.
- BW 8 Toll Road gives access to west Houston, Hobby Airport and major Ship Channel employers.
- The Centre's location is at the heart of the newer homes in Pearland; next to new High School