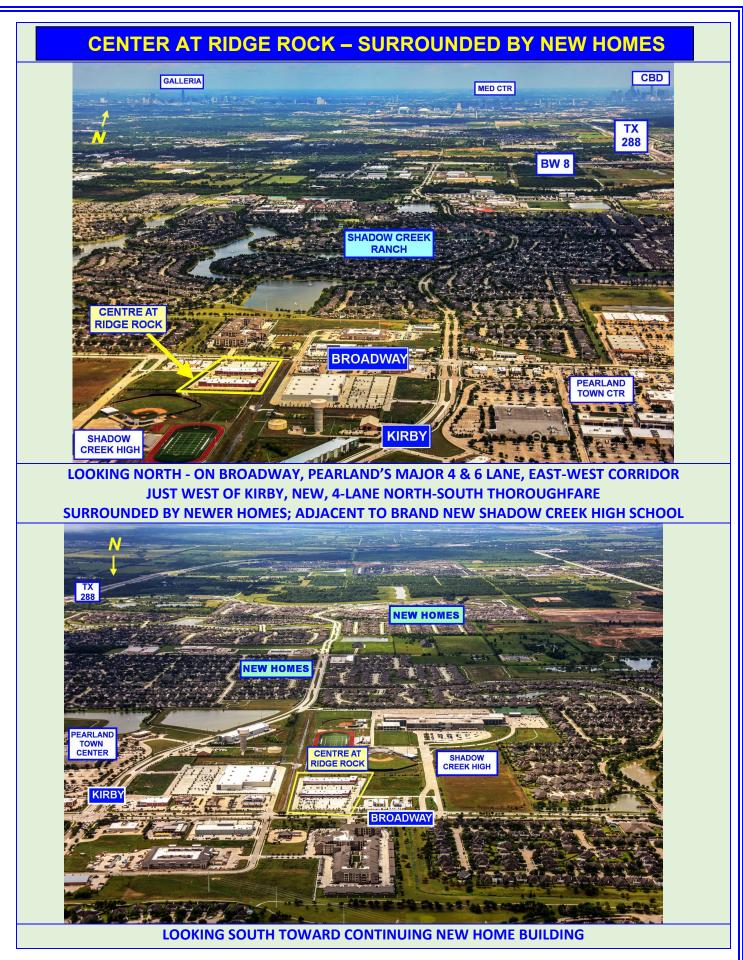

- Pearland continues in the top growth communities surrounding Houston, adding 21% in 10 years.
- Families area a high percentage of households; very educated and with \$128,000 median HH incomes.
- The Centre at Ridge Rock is on Broadway in Pearland, just <sup>3</sup>/<sub>4</sub> mile west of TX 288.
- Broadway is the major, 6 & 4 lane east-west thoroughfare in Pearland.
- TX 288 is <u>the main connector</u> to three major Houston employment centers:
   + Central Business District, Texas Medical Center & Galleria/Uptown.
  - + TX 288 is adding toll lanes to speed commutes to these job centers.
- BW 8 Toll Road gives access to west Houston, Hobby Airport and major Ship Channel employers.
- The Centre's location is at the heart of the newer homes in Pearland; next to new High School