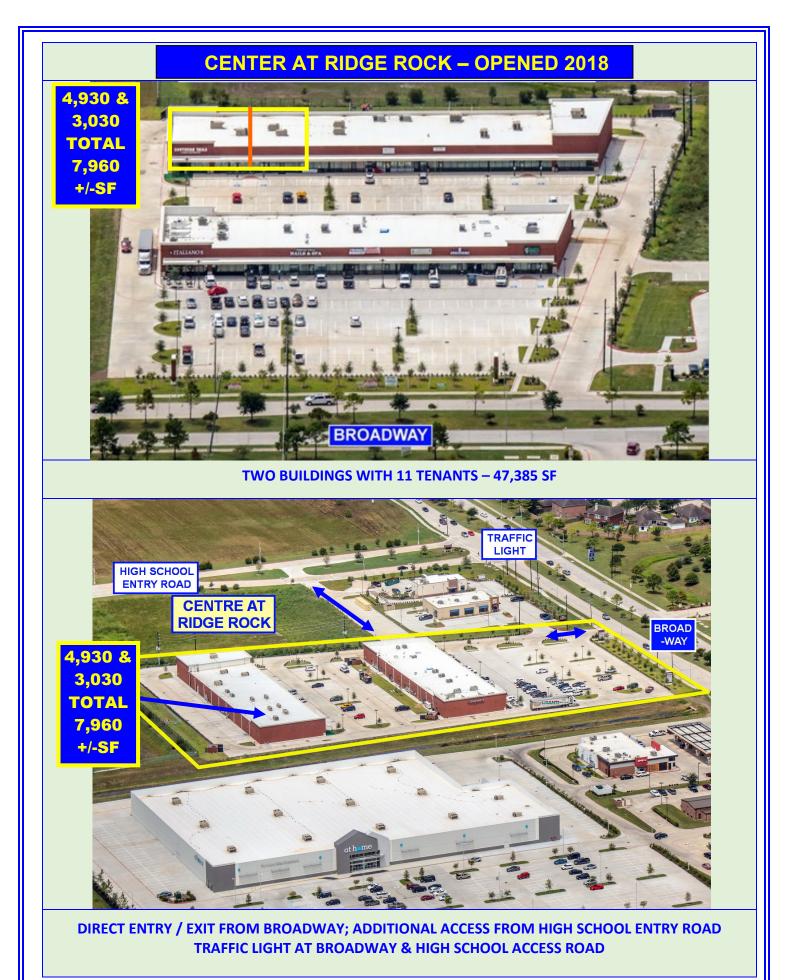

- Pearland continues in the top growth communities surrounding Houston, adding 21% in 10 years.
- Families area a high percentage of households; very educated and with \$128,000 median HH incomes.
- The Centre at Ridge Rock is on Broadway in Pearland, just <sup>3</sup>/<sub>4</sub> mile west of TX 288.
- Broadway is the major, 6 & 4 lane east-west thoroughfare in Pearland.
- TX 288 is <u>the main connector</u> to three major Houston employment centers:
   + Central Business District, Texas Medical Center & Galleria/Uptown.
  - + TX 288 is adding toll lanes to speed commutes to these job centers.
- BW 8 Toll Road gives access to west Houston, Hobby Airport and major Ship Channel employers.
- The Centre's location is at the heart of the newer homes in Pearland; next to new High School

|                                                                                               | CENTRE AT RIDGE ROCK – TENANT BACKGROUND – BUILDING B                                                                                                                                                     |  |  |  |  |  |
|-----------------------------------------------------------------------------------------------|-----------------------------------------------------------------------------------------------------------------------------------------------------------------------------------------------------------|--|--|--|--|--|
|                                                                                               |                                                                                                                                                                                                           |  |  |  |  |  |
| BLDG<br>B<br>102 120 136                                                                      |                                                                                                                                                                                                           |  |  |  |  |  |
|                                                                                               |                                                                                                                                                                                                           |  |  |  |  |  |
|                                                                                               |                                                                                                                                                                                                           |  |  |  |  |  |
| Bidg. A - 11710                                                                               |                                                                                                                                                                                                           |  |  |  |  |  |
| 102 110 112 118 120 124 126 128 130                                                           |                                                                                                                                                                                                           |  |  |  |  |  |
|                                                                                               |                                                                                                                                                                                                           |  |  |  |  |  |
|                                                                                               | BUILDING B / 11720 BROADWAY - 25,441 SF                                                                                                                                                                   |  |  |  |  |  |
| STE B 100                                                                                     | 7,930 +/- SF AVAILABLE, AS SHOWN.                                                                                                                                                                         |  |  |  |  |  |
| & 102                                                                                         | SUITE IS 85' DEEP X 93'8"+/- WIDE.<br>LANDLORD WILL CONSIDER SUB-DIVIDING. MINIMUM 2,000 SF.                                                                                                              |  |  |  |  |  |
| 11,475 SF                                                                                     |                                                                                                                                                                                                           |  |  |  |  |  |
| STE B 120                                                                                     | STAR KIDS PRESCHOOL<br>This is the third Houston-area location for this Montessori-based pre-school operator. Open from 6                                                                                 |  |  |  |  |  |
| 6,668 SF                                                                                      | AM to 6 PM and focusing on children from infants thru about 7 years old. Their website is<br>https://starkidspearland.com/                                                                                |  |  |  |  |  |
| STE B 136                                                                                     | LAERAL DANCE ACADEMY & ALPHA OMEGA GYMANSTICS                                                                                                                                                             |  |  |  |  |  |
|                                                                                               | This is the fourth Texas location for this tenant, with two other, large centers in the Houston area, including a 10,000 SF gym for its competition teams, and one in Frisco, Texas. Tenant is a national |  |  |  |  |  |
| 10,843 SF gymnastics judge. https://pearland.alphaomegagymnastics.com/                        |                                                                                                                                                                                                           |  |  |  |  |  |
| and the second                                                                                |                                                                                                                                                                                                           |  |  |  |  |  |
|                                                                                               | Centre at Ridge Rock                                                                                                                                                                                      |  |  |  |  |  |
|                                                                                               |                                                                                                                                                                                                           |  |  |  |  |  |
|                                                                                               | Ste 100 Ste 102                                                                                                                                                                                           |  |  |  |  |  |
| -                                                                                             | 4,930 +/- SF 3,030 +/- SF                                                                                                                                                                                 |  |  |  |  |  |
|                                                                                               | Total 7,960 +/- SF                                                                                                                                                                                        |  |  |  |  |  |
|                                                                                               |                                                                                                                                                                                                           |  |  |  |  |  |
| 11720<br>Southern TAILS                                                                       |                                                                                                                                                                                                           |  |  |  |  |  |
| A PAWS DESTINATION                                                                            |                                                                                                                                                                                                           |  |  |  |  |  |
|                                                                                               |                                                                                                                                                                                                           |  |  |  |  |  |
|                                                                                               |                                                                                                                                                                                                           |  |  |  |  |  |
|                                                                                               |                                                                                                                                                                                                           |  |  |  |  |  |
|                                                                                               |                                                                                                                                                                                                           |  |  |  |  |  |
| <ul> <li>Approximately 7,960 +/- SF available. Landlord may sub-divide to 2,000 SF</li> </ul> |                                                                                                                                                                                                           |  |  |  |  |  |
| • Appr                                                                                        | - Approximately 7,300 17 St available. Landioru may sub-ulvide to 2,000 SF                                                                                                                                |  |  |  |  |  |
|                                                                                               |                                                                                                                                                                                                           |  |  |  |  |  |

Existing Floor Plan - Suites 100 & 102 - Approximately 7,960 +/- SF

JAN 23, 2021–MCADAMS ASSOCIATES BROKERAGE – Marty McAdams – 832-483-7393 & Valerie Staples – 281-610-7401

Suite 100 – Front Hall and front door to large room.