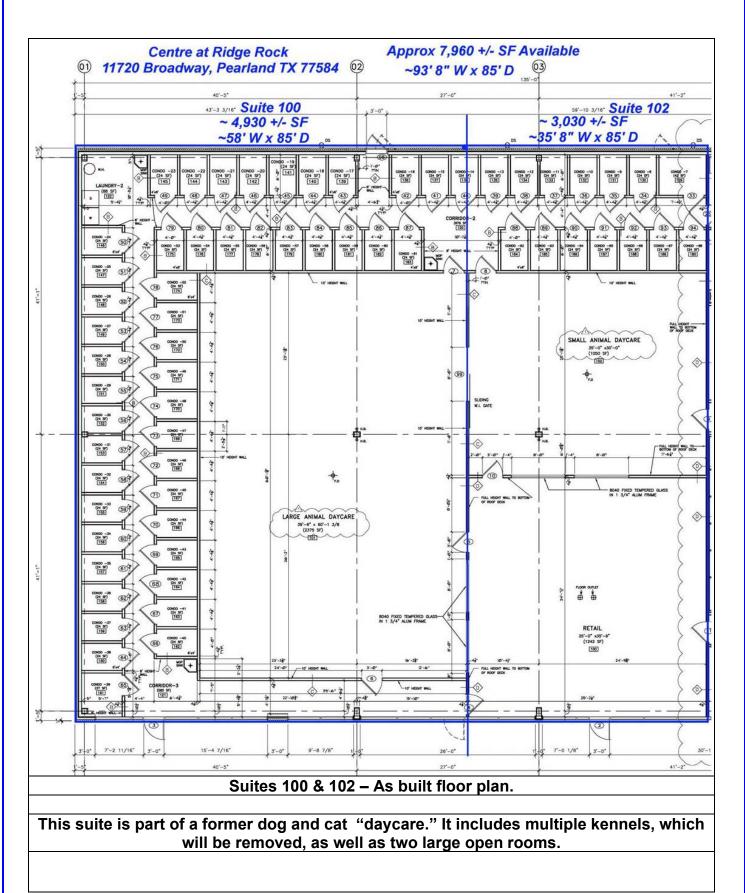

|                                                                                               | CENTRE AT RIDGE ROCK – TENANT BACKGROUND – BUILDING B                                                                                                                                                     |  |  |  |  |  |
|-----------------------------------------------------------------------------------------------|-----------------------------------------------------------------------------------------------------------------------------------------------------------------------------------------------------------|--|--|--|--|--|
|                                                                                               |                                                                                                                                                                                                           |  |  |  |  |  |
| BLDG<br>B<br>102 120 136                                                                      |                                                                                                                                                                                                           |  |  |  |  |  |
|                                                                                               |                                                                                                                                                                                                           |  |  |  |  |  |
|                                                                                               |                                                                                                                                                                                                           |  |  |  |  |  |
| Bidg. A - 11710                                                                               |                                                                                                                                                                                                           |  |  |  |  |  |
| 102 110 112 118 120 124 126 128 130                                                           |                                                                                                                                                                                                           |  |  |  |  |  |
|                                                                                               |                                                                                                                                                                                                           |  |  |  |  |  |
|                                                                                               | BUILDING B / 11720 BROADWAY - 25,441 SF                                                                                                                                                                   |  |  |  |  |  |
| STE B 100                                                                                     | 7,930 +/- SF AVAILABLE, AS SHOWN.                                                                                                                                                                         |  |  |  |  |  |
| & 102                                                                                         | SUITE IS 85' DEEP X 93'8"+/- WIDE.<br>LANDLORD WILL CONSIDER SUB-DIVIDING. MINIMUM 2,000 SF.                                                                                                              |  |  |  |  |  |
| 11,475 SF                                                                                     |                                                                                                                                                                                                           |  |  |  |  |  |
| STE B 120                                                                                     | STAR KIDS PRESCHOOL<br>This is the third Houston-area location for this Montessori-based pre-school operator. Open from 6                                                                                 |  |  |  |  |  |
| 6,668 SF                                                                                      | AM to 6 PM and focusing on children from infants thru about 7 years old. Their website is<br>https://starkidspearland.com/                                                                                |  |  |  |  |  |
| STE B 136                                                                                     | LAERAL DANCE ACADEMY & ALPHA OMEGA GYMANSTICS                                                                                                                                                             |  |  |  |  |  |
|                                                                                               | This is the fourth Texas location for this tenant, with two other, large centers in the Houston area, including a 10,000 SF gym for its competition teams, and one in Frisco, Texas. Tenant is a national |  |  |  |  |  |
| 10,843 SF gymnastics judge. https://pearland.alphaomegagymnastics.com/                        |                                                                                                                                                                                                           |  |  |  |  |  |
| and the second                                                                                |                                                                                                                                                                                                           |  |  |  |  |  |
|                                                                                               | Centre at Ridge Rock                                                                                                                                                                                      |  |  |  |  |  |
|                                                                                               |                                                                                                                                                                                                           |  |  |  |  |  |
|                                                                                               | Ste 100 Ste 102                                                                                                                                                                                           |  |  |  |  |  |
| -                                                                                             | 4,930 +/- SF 3,030 +/- SF                                                                                                                                                                                 |  |  |  |  |  |
|                                                                                               | Total 7,960 +/- SF                                                                                                                                                                                        |  |  |  |  |  |
|                                                                                               |                                                                                                                                                                                                           |  |  |  |  |  |
| 11720<br>Southern TAILS                                                                       |                                                                                                                                                                                                           |  |  |  |  |  |
| A PAWS DESTINATION                                                                            |                                                                                                                                                                                                           |  |  |  |  |  |
|                                                                                               |                                                                                                                                                                                                           |  |  |  |  |  |
|                                                                                               |                                                                                                                                                                                                           |  |  |  |  |  |
|                                                                                               |                                                                                                                                                                                                           |  |  |  |  |  |
|                                                                                               |                                                                                                                                                                                                           |  |  |  |  |  |
| <ul> <li>Approximately 7,960 +/- SF available. Landlord may sub-divide to 2,000 SF</li> </ul> |                                                                                                                                                                                                           |  |  |  |  |  |
| • Appr                                                                                        | - Approximately 7,300 17 St available. Landioru may sub-ulvide to 2,000 SF                                                                                                                                |  |  |  |  |  |
|                                                                                               |                                                                                                                                                                                                           |  |  |  |  |  |

Existing Floor Plan - Suites 100 & 102 - Approximately 7,960 +/- SF

JAN 23, 2021–MCADAMS ASSOCIATES BROKERAGE – Marty McAdams – 832-483-7393 & Valerie Staples – 281-610-7401

Suite 100 – Front Hall and front door to large room.