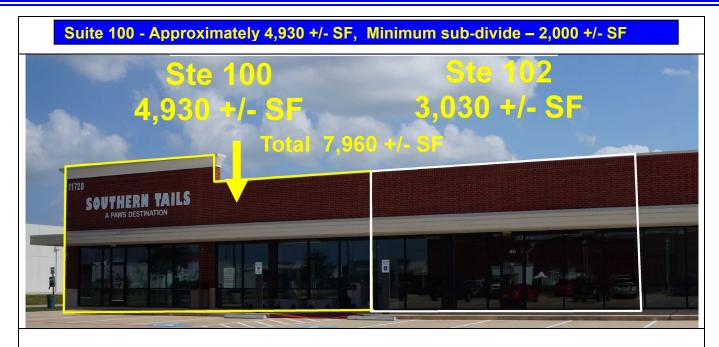

|                                                                                               | CENTRE AT RIDGE ROCK – TENANT BACKGROUND – BUILDING B                                                                                                                                                     |  |  |  |  |  |
|-----------------------------------------------------------------------------------------------|-----------------------------------------------------------------------------------------------------------------------------------------------------------------------------------------------------------|--|--|--|--|--|
|                                                                                               |                                                                                                                                                                                                           |  |  |  |  |  |
| BLDG<br>B<br>102 120 136                                                                      |                                                                                                                                                                                                           |  |  |  |  |  |
|                                                                                               |                                                                                                                                                                                                           |  |  |  |  |  |
|                                                                                               |                                                                                                                                                                                                           |  |  |  |  |  |
| Bidg. A - 11710                                                                               |                                                                                                                                                                                                           |  |  |  |  |  |
| 102 110 112 118 120 124 126 128 130                                                           |                                                                                                                                                                                                           |  |  |  |  |  |
|                                                                                               |                                                                                                                                                                                                           |  |  |  |  |  |
|                                                                                               | BUILDING B / 11720 BROADWAY - 25,441 SF                                                                                                                                                                   |  |  |  |  |  |
| STE B 100                                                                                     | 7,930 +/- SF AVAILABLE, AS SHOWN.                                                                                                                                                                         |  |  |  |  |  |
| & 102                                                                                         | SUITE IS 85' DEEP X 93'8"+/- WIDE.<br>LANDLORD WILL CONSIDER SUB-DIVIDING. MINIMUM 2,000 SF.                                                                                                              |  |  |  |  |  |
| 11,475 SF                                                                                     |                                                                                                                                                                                                           |  |  |  |  |  |
| STE B 120                                                                                     | STAR KIDS PRESCHOOL<br>This is the third Houston-area location for this Montessori-based pre-school operator. Open from 6                                                                                 |  |  |  |  |  |
| 6,668 SF                                                                                      | AM to 6 PM and focusing on children from infants thru about 7 years old. Their website is<br>https://starkidspearland.com/                                                                                |  |  |  |  |  |
| STE B 136                                                                                     | LAERAL DANCE ACADEMY & ALPHA OMEGA GYMANSTICS                                                                                                                                                             |  |  |  |  |  |
|                                                                                               | This is the fourth Texas location for this tenant, with two other, large centers in the Houston area, including a 10,000 SF gym for its competition teams, and one in Frisco, Texas. Tenant is a national |  |  |  |  |  |
| 10,843 SF gymnastics judge. https://pearland.alphaomegagymnastics.com/                        |                                                                                                                                                                                                           |  |  |  |  |  |
| and the second                                                                                |                                                                                                                                                                                                           |  |  |  |  |  |
|                                                                                               | Centre at Ridge Rock                                                                                                                                                                                      |  |  |  |  |  |
|                                                                                               |                                                                                                                                                                                                           |  |  |  |  |  |
|                                                                                               | Ste 100 Ste 102                                                                                                                                                                                           |  |  |  |  |  |
| -                                                                                             | 4,930 +/- SF 3,030 +/- SF                                                                                                                                                                                 |  |  |  |  |  |
|                                                                                               | Total 7,960 +/- SF                                                                                                                                                                                        |  |  |  |  |  |
|                                                                                               |                                                                                                                                                                                                           |  |  |  |  |  |
| 11720<br>Southern TAILS                                                                       |                                                                                                                                                                                                           |  |  |  |  |  |
| A PAWS DESTINATION                                                                            |                                                                                                                                                                                                           |  |  |  |  |  |
|                                                                                               |                                                                                                                                                                                                           |  |  |  |  |  |
|                                                                                               |                                                                                                                                                                                                           |  |  |  |  |  |
|                                                                                               |                                                                                                                                                                                                           |  |  |  |  |  |
|                                                                                               |                                                                                                                                                                                                           |  |  |  |  |  |
| <ul> <li>Approximately 7,960 +/- SF available. Landlord may sub-divide to 2,000 SF</li> </ul> |                                                                                                                                                                                                           |  |  |  |  |  |
| • Appr                                                                                        | - Approximately 7,300 17 St available. Landioru may sub-ulvide to 2,000 SF                                                                                                                                |  |  |  |  |  |
|                                                                                               |                                                                                                                                                                                                           |  |  |  |  |  |

Existing Floor Plan - Suites 100 & 102 - Approximately 7,960 +/- SF

JAN 23, 2021–MCADAMS ASSOCIATES BROKERAGE – Marty McAdams – 832-483-7393 & Valerie Staples – 281-610-7401

Suite 100 – Front Hall and front door to large room.