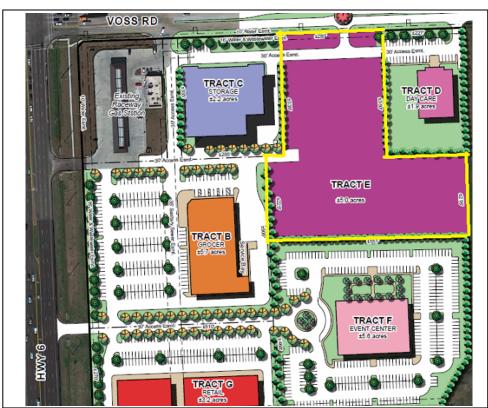

## For Sale 5 net Acres SH 6 & Voss - SUGAR LAND, TEXAS

**SIZE** 

**5** +/- Acres

**ASKING PRICE:** 

**Contact for information** 

**LOCATION** 

Off SW corner of SH 6 & Voss with cross access to SH 6.

Key Map 567H

**FRONTAGE** 

 $\pm$  280' on Voss & signage rights on SH 6.

EST. TRAFFIC COUNT

 $\pm$  30,000 cars per day

## General Information

City Sugar Land utilities.
Utilities to site & drainage in place, no detention required.
Restricted commercial reserve.
Not in 100 year flood plain.
Reciprocal Easement Agreement in place with adjoining
Shopping Center.