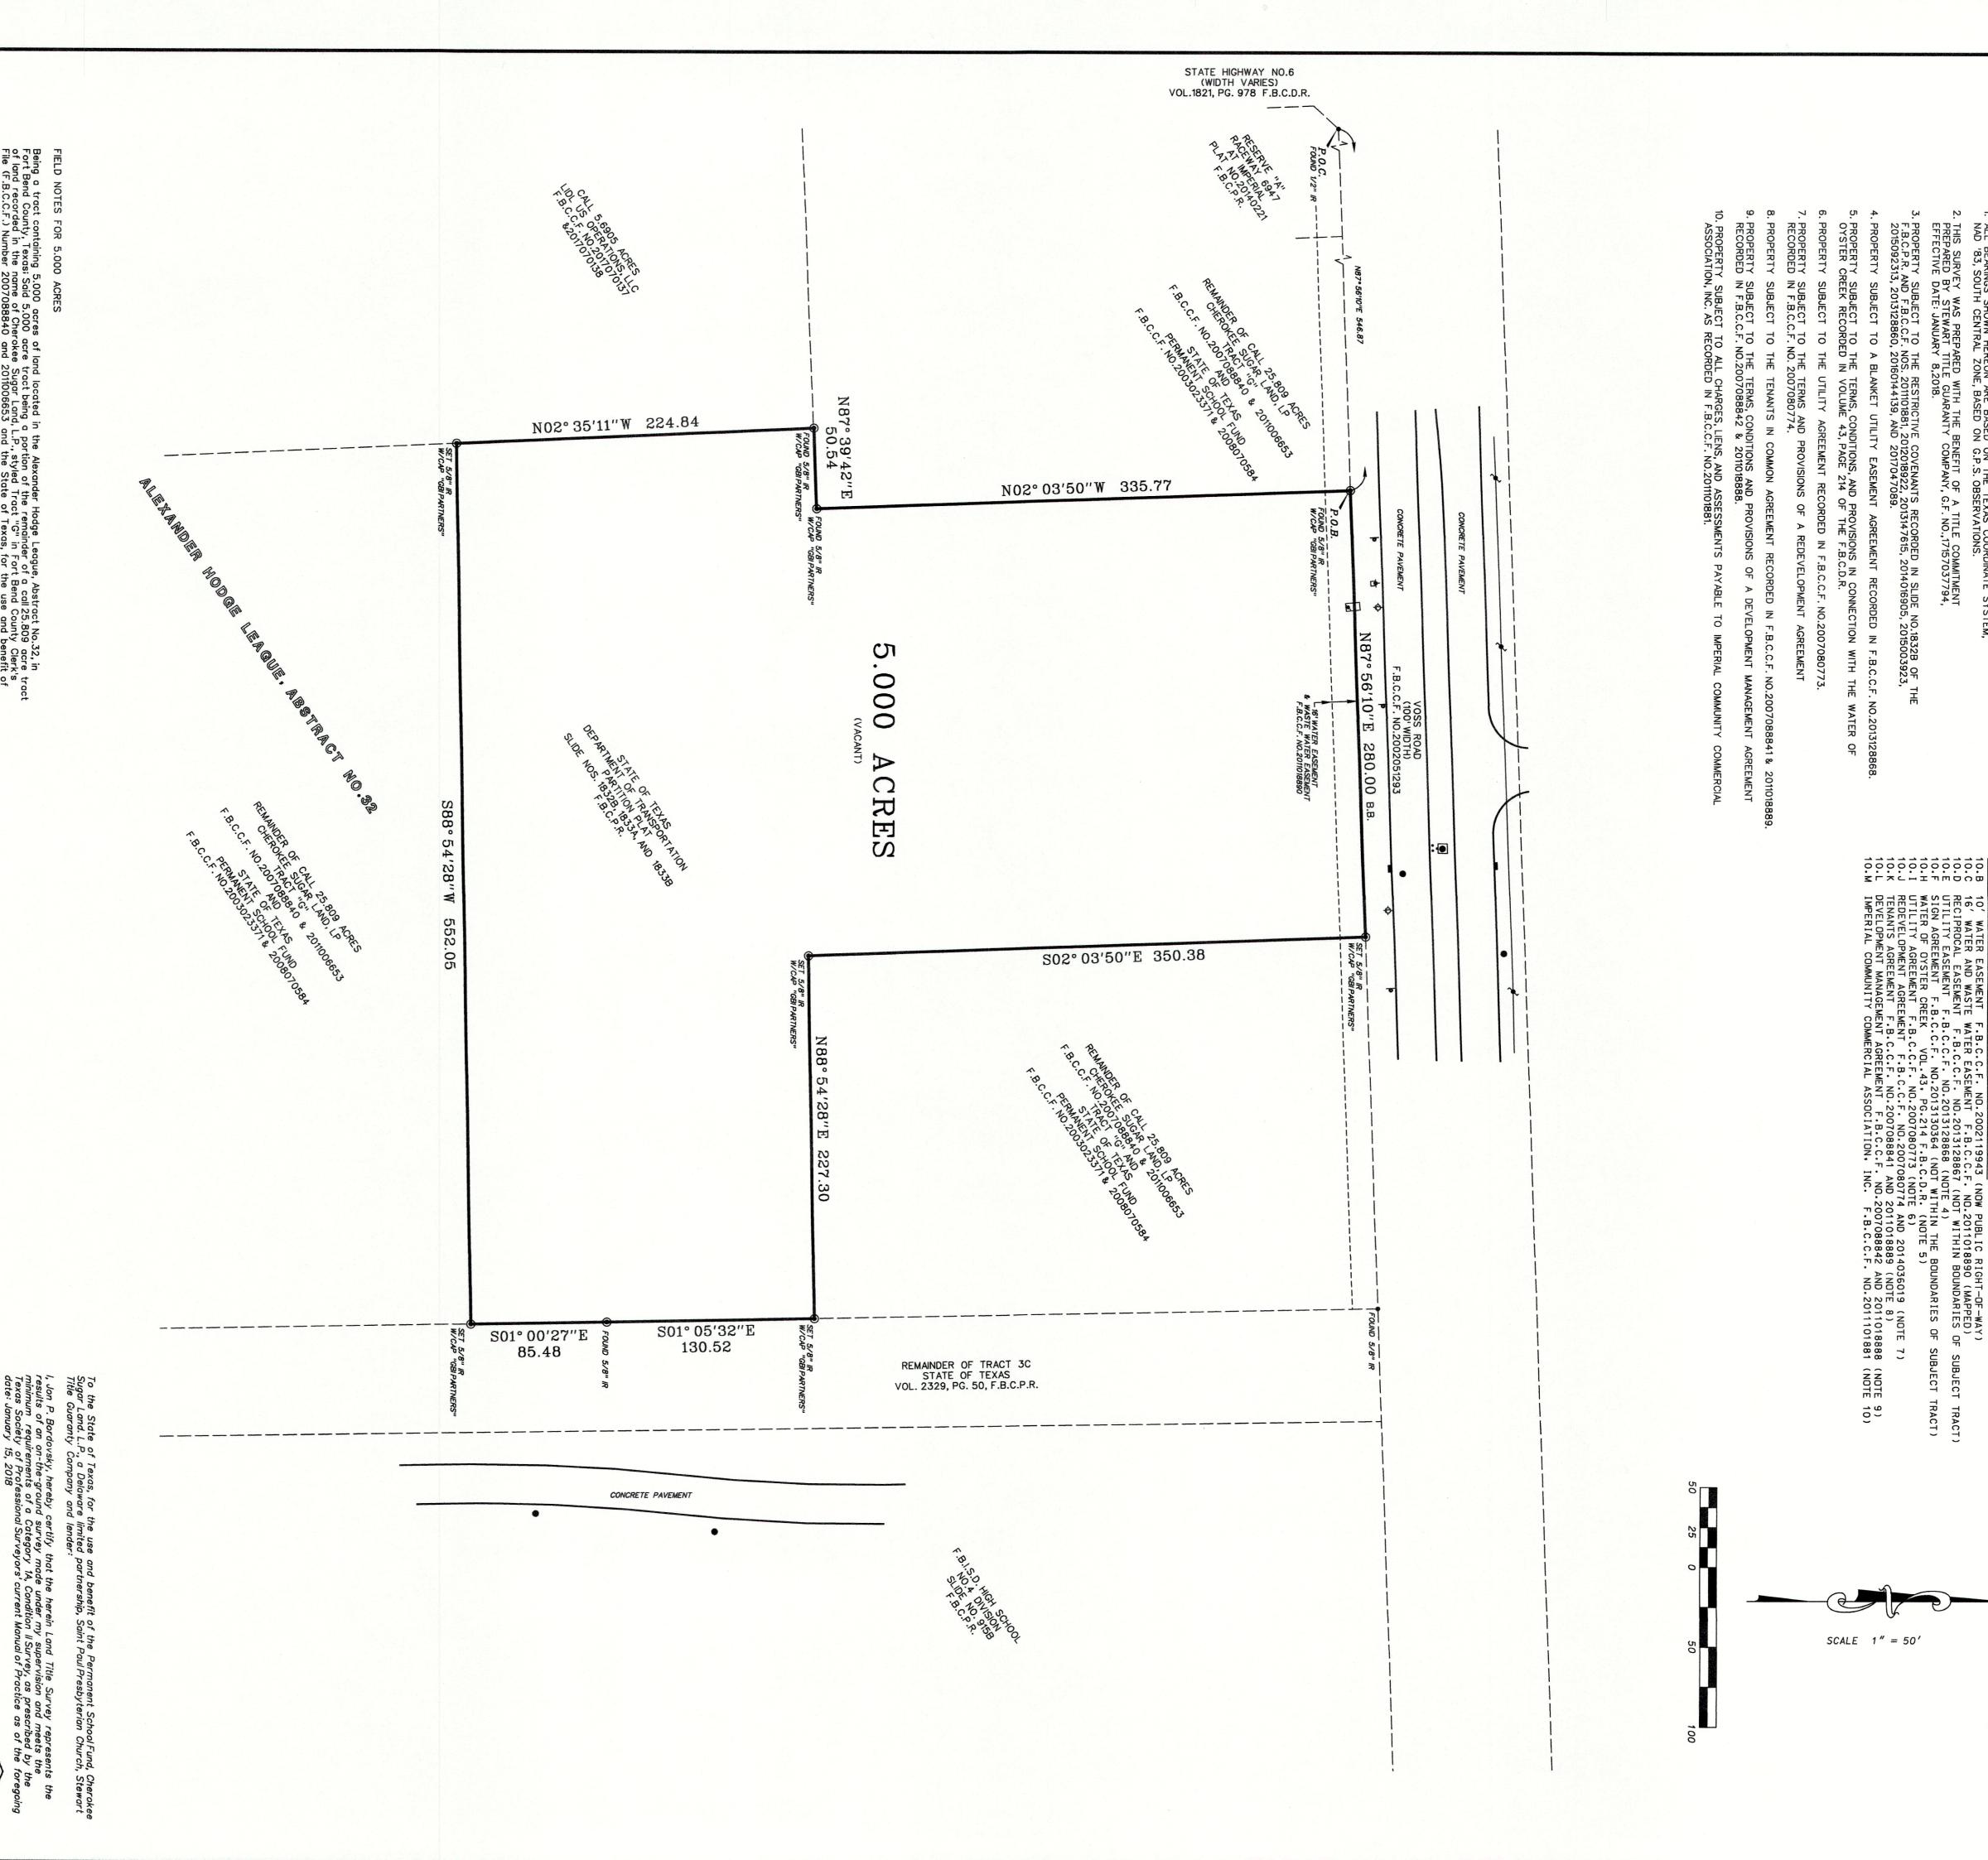

## For Sale 5 net Acres SH 6 & Voss - SUGAR LAND, TEXAS

**SIZE** 

**5** +/- Acres

**ASKING PRICE:** 

**Contact for information** 

**LOCATION** 

Off SW corner of SH 6 & Voss with cross access to SH 6.

Key Map 567H

**FRONTAGE** 

 $\pm$  280' on Voss & signage rights on SH 6.

EST. TRAFFIC COUNT

 $\pm$  30,000 cars per day

## General Information

City Sugar Land utilities.
Utilities to site & drainage in place, no detention required.
Restricted commercial reserve.
Not in 100 year flood plain.
Reciprocal Easement Agreement in place with adjoining
Shopping Center.