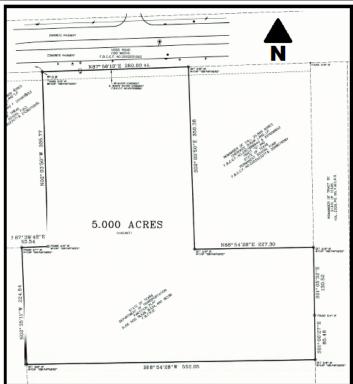

## For Sale 5 net Acres SH 6 & Voss - SUGAR LAND, TEXAS

**SIZE** 

**5** +/- Acres

**ASKING PRICE:** 

**Contact for information** 

**LOCATION** 

Off SW corner of SH 6 & Voss with cross access to SH 6.

Key Map 567H

**FRONTAGE** 

 $\pm$  280' on Voss & signage rights on SH 6.

EST. TRAFFIC COUNT

 $\pm$  30,000 cars per day