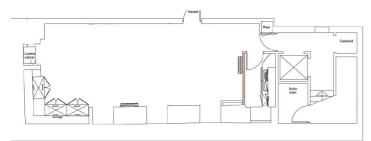

#### 4TH FLOOR PLAN

| Floor | Size sq ft | Status    |
|-------|------------|-----------|
| 3rd   | 673        | Available |
| 4th   | 568        | Available |
| Total | 1,241      |           |