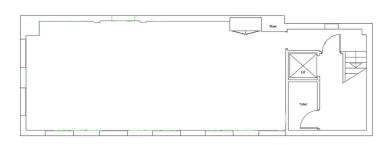

#### 3RD FLOOR PLAN

| Floor | Size sq ft | Status    |
|-------|------------|-----------|
| 3rd   | 673        | Available |
| 4th   | 568        | Available |
| Total | 1,241      |           |