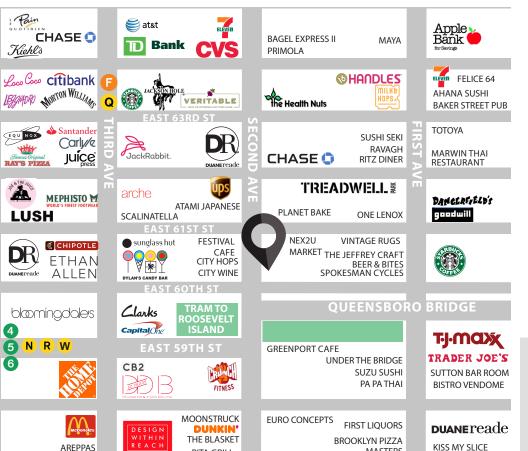

MASTERS

PITA GRILL

| SIZE:                                     | A: 1,000 SF + Full Basement<br>B: 2,000 SF + Full Basement |
|-------------------------------------------|------------------------------------------------------------|
| FRONTAGE:                                 | A: 20'   B: 95' Wraparound                                 |
| POSSESSION:                               | A: Immediate   B: 4/1/2022                                 |
| TRANSPORTATION:                           | <b>F Q N R W 4 5 6</b>                                     |
| NEIGHBORS:                                |                                                            |
| DUANETEACE                                |                                                            |
| TRADER JOE'S THOMY CHASE CVS              |                                                            |
| CONTACT OUR BROKERS FOR MORE INFORMATION: |                                                            |