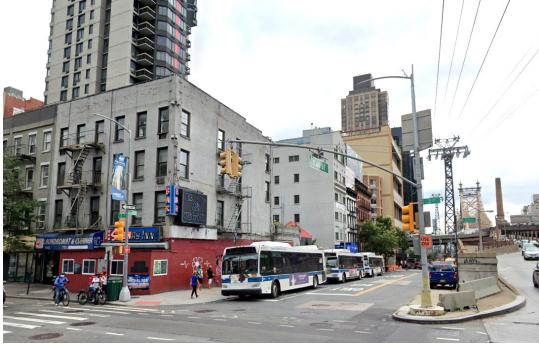

## **PROPERTY HIGHLIGHTS**

- Space A is a former Laundromat
- Space B is turnkey Bar and Restaurant
- Venting and gas in place Current tenant is Subway Inn (Space B)
- Corner of 60th Street and 2nd Avenue with tremendous visibility from the Queensboro bridge