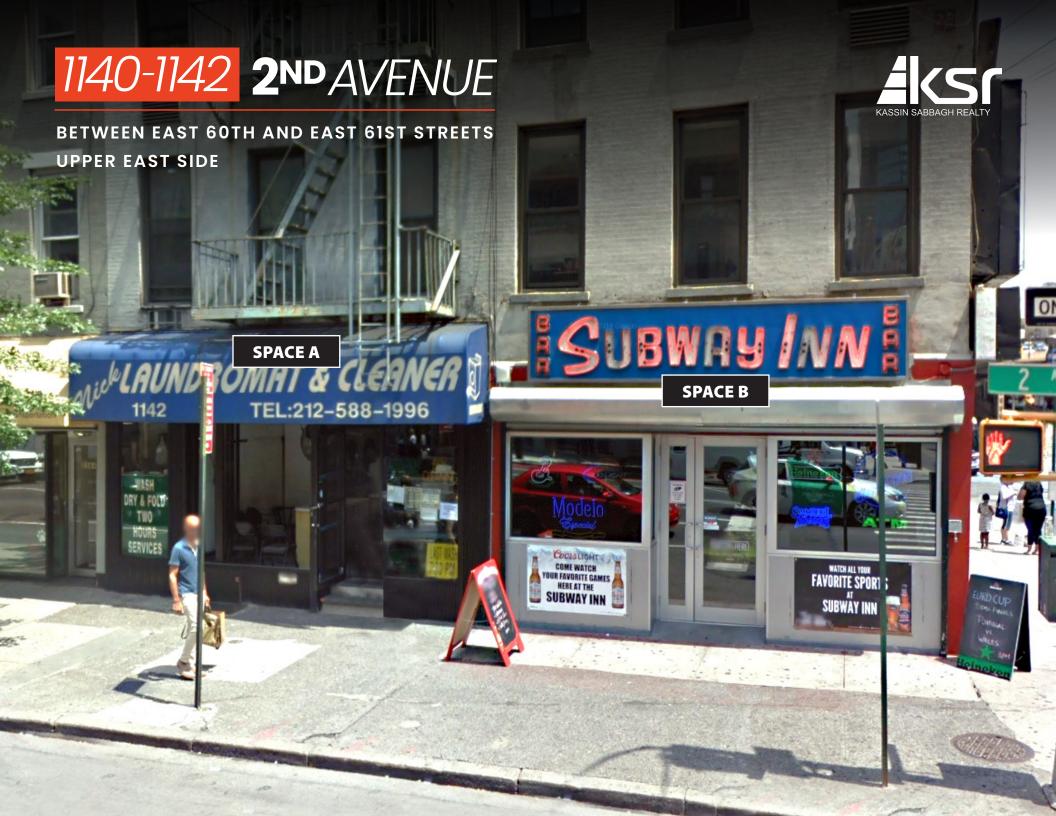

## 1140-1142 **2ND**AVENUE

BETWEEN EAST 60TH AND EAST 61ST STREETS **UPPER EAST SIDE** 

## **PROPERTY HIGHLIGHTS**

- Space A is a former Laundromat
- Space B is turnkey Bar and Restaurant
- Venting and gas in place Current tenant is Subway Inn (Space B)
- Corner of 60th Street and 2nd Avenue with tremendous visibility from the Queensboro bridge