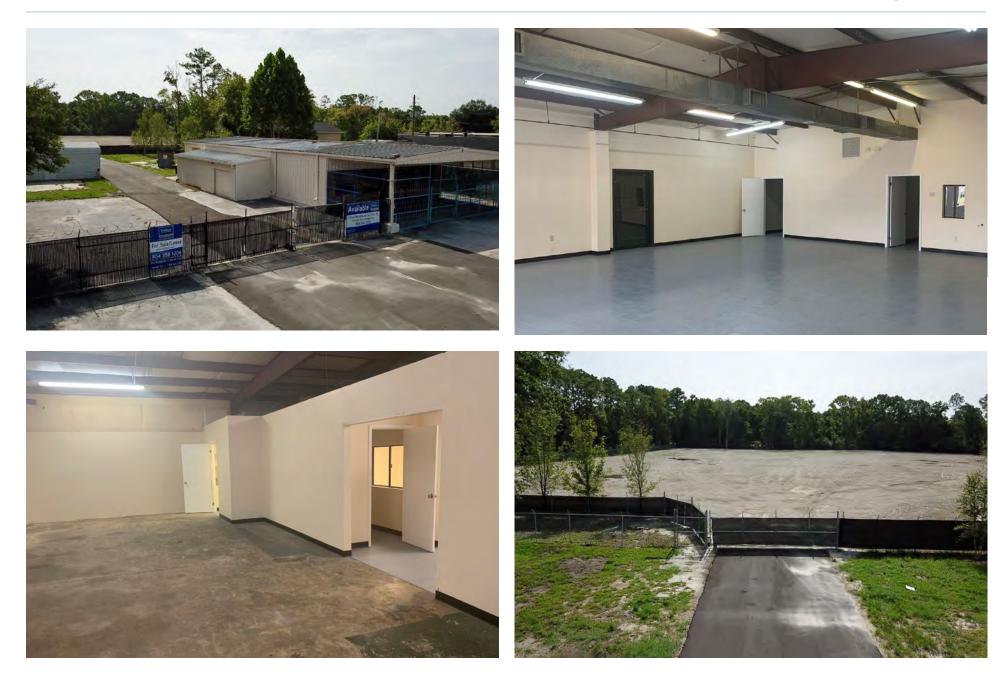

## 4,600± SF on 8.5± AC AVAILABLE

# Located on Lane Ave S. off of Normandy Blvd. and I-10

This property is located in close proximity to all major interstates and is fully fenced with gate, retention and gravel. The property features a 4,600± SF showroom/warehouse that makes this property perfect for a multitude of industrial uses.

#### **Property Features**

- > 8.5± AC with 4,600± SF of showroom/office
- > Located in a designated Opportunity Zone (Click Here for details)
- > Property is fully fenced, gated and rocked
- > Frontage along Lane Ave S
- > Located less than 1 mile from I-10
- > Perfect as a storage yard or site to build
- > 16.52± AC mitigation piece included in price (RE# 015515-0000)
- > Sale Price: \$1,650,000
- > Lease Rate: Call For Pricing