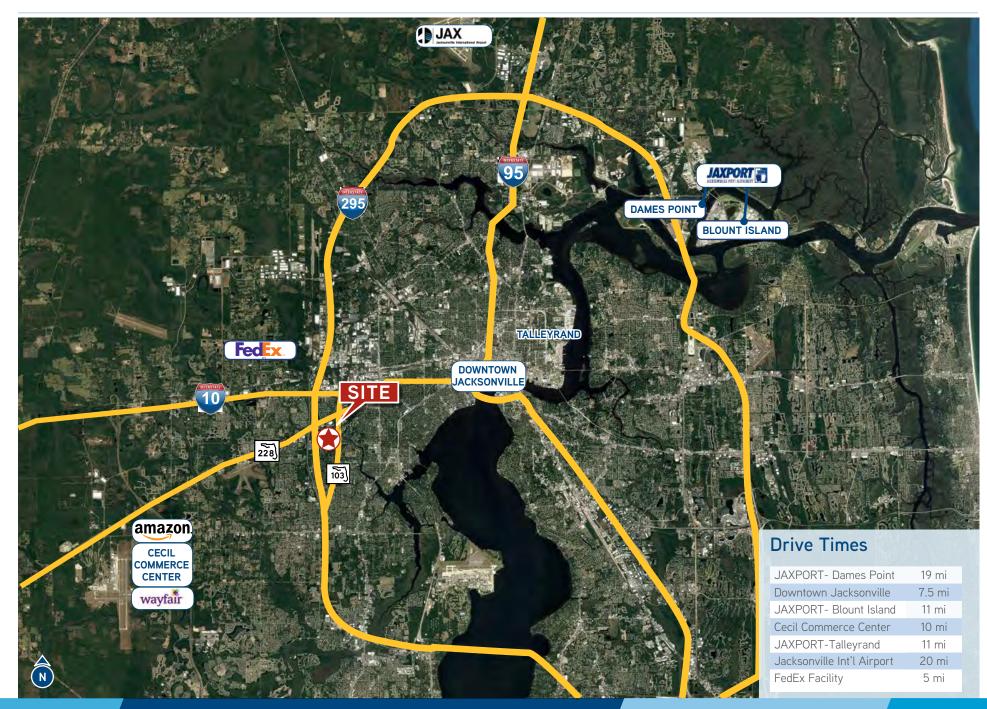

#### **AERIAL MAP**

#### **DRIVE TIMES**

| (FC)    |           |
|---------|-----------|
| I-10    | 1 mile    |
| I-295   | 2 miles   |
| I-95    | 5 Miles   |
| Orlando | 108 miles |
| Miami   | 313 miles |
| Atlanta | 378 Miles |