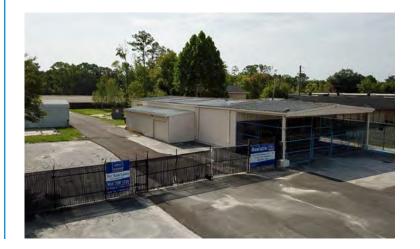

# Located on Lane Ave S. off of Normandy Blvd. and I-10

This property is located in close proximity to all major interstates and is fully fenced with gate, retention and gravel. The property features a 4,600± SF showroom/warehouse that makes this property perfect for a multitude of industrial uses.

#### **Property Features**

- > 8.5± AC with 4,600± SF of showroom/office
- > Located in a designated Opportunity Zone (Click Here for details)
- > Property is fully fenced, gated and rocked
- > Frontage along Lane Ave S
- > Located less than 1 mile from I-10
- > Perfect as a storage yard or site to build
- > 16.52± AC mitigation piece included in price (RE# 015515-0000)
- > Sale Price: \$1,650,000
- > Lease Rate: Call For Pricing