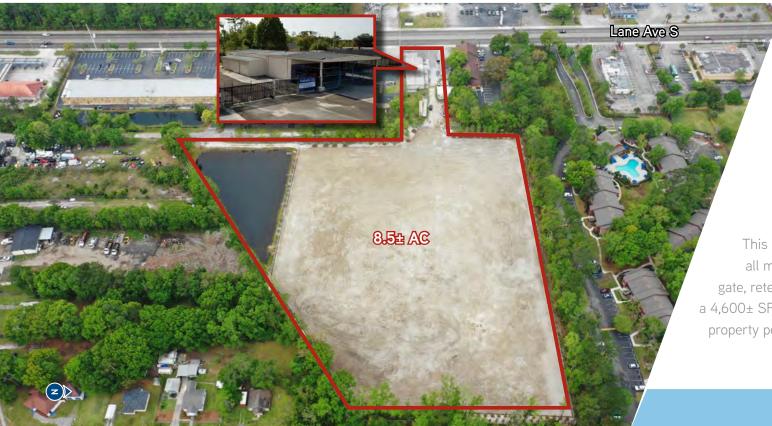

### colliers.com/jacksonville () VIEW ONLINE

SITE PLAN

# Located on Lane Ave S. off of Normandy Blvd. and I-10

This property is located in close proximity to all major interstates and is fully fenced with gate, retention and gravel. The property features a 4,600± SF showroom/warehouse that makes this property perfect for a multitude of industrial uses.

#### **Property Features**

- > 8.5± AC with 4,600± SF of showroom/office
- > Located in a designated Opportunity Zone (Click Here for details)
- > Property is fully fenced, gated and rocked
- > Frontage along Lane Ave S
- > Located less than 1 mile from I-10
- > Perfect as a storage yard or site to build
- > 16.52± AC mitigation piece included in price (RE# 015515-0000)
- > Sale Price: \$1,650,000
- > Lease Rate: Call For Pricing