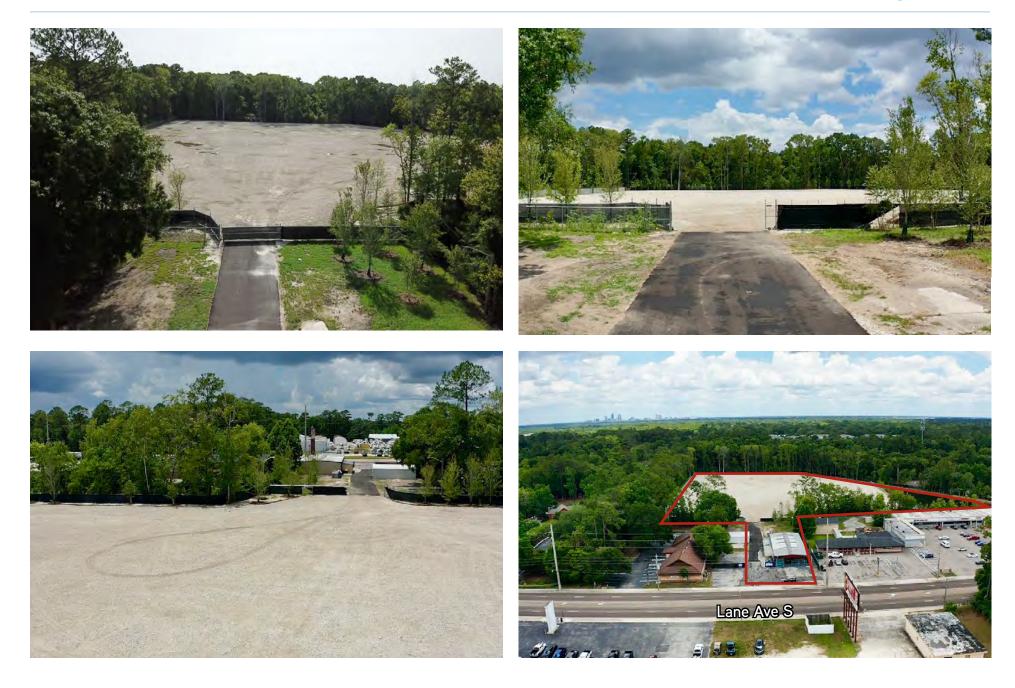

# Located on Lane Ave S. off of Normandy Blvd. and I-10

This property is located in close proximity to all major interstates and is fully fenced with gate, retention and gravel. The property features a 4,600± SF showroom/warehouse that makes this property perfect for a multitude of industrial uses.

#### **Property Features**

- > 8.5± AC with 4,600± SF of showroom/office
- > Located in a designated Opportunity Zone (Click Here for details)
- > Property is fully fenced, gated and rocked
- > Frontage along Lane Ave S
- > Located less than 1 mile from I-10
- > Perfect as a storage yard or site to build
- > 16.52± AC mitigation piece included in price (RE# 015515-0000)
- > Sale Price: \$1,650,000
- > Lease Rate: Call For Pricing

#### SALE HIGHLIGHTS

- Newly developed 8.5± AC storage lot
- 4,600± SF flex warehouse included
- On-site storm water retention
- Fully engineered and permitted with city
- 16.52± AC mitigation piece included in price (RE# 015515-0000)
- Located on Lane Ave. S off Normandy Blvd. and I-10
- Quick access to all major interstates
- In close proximity to Cecil Commerce Center
- Centrally located near the Amazon, Wayfair distribution centers, FedEx and UPS; all located within the Cecil Commerce Center