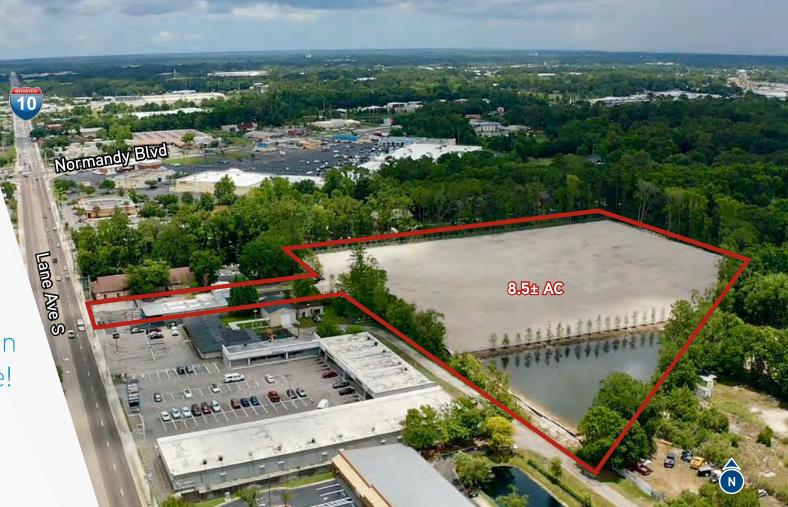

#### **AERIAL MAP**

## 4,600± SF on 8.5± AC AVAILABLE

#### **Property Features**

- > 8.5± AC with 4,600± SF of showroom/office
- > Located in a designated Opportunity Zone (Click Here for details)
- > Property is fully fenced, gated and rocked
- > Frontage along Lane Ave S
- > Located less than 1 mile from I-10
- > Perfect as a storage yard or site to build
- > 16.52± AC mitigation piece included in price (RE# 015515-0000)
- > Sale Price: \$1,650,000
- > Lease Rate: Call For Pricing