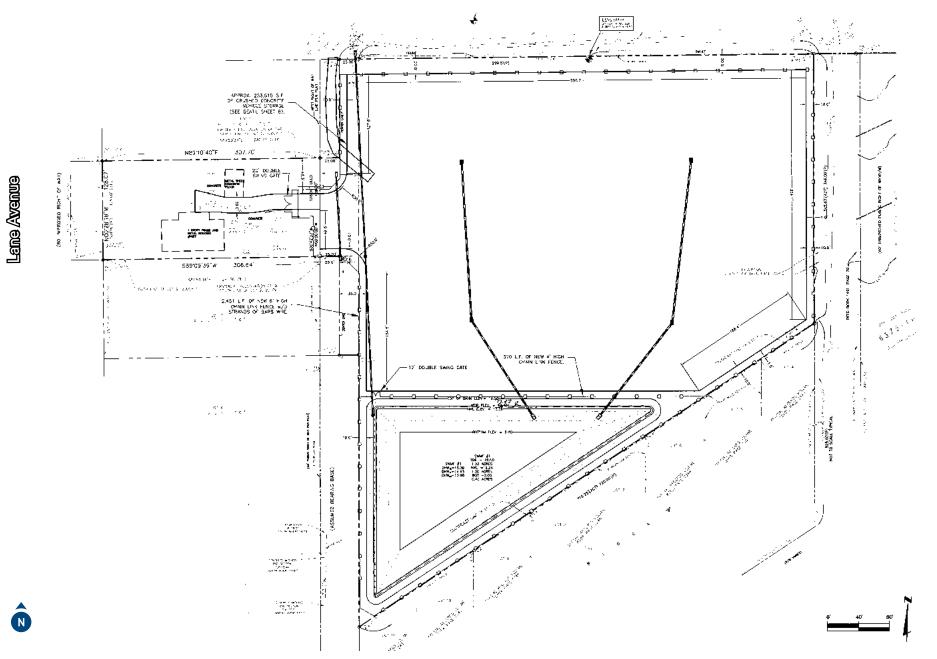

### colliers.com/jacksonville () VIEW ONLINE

SITE PLAN

### BUILDING SPECIFICATIONS

| Street Address   | 1187 Lane Avenue South                   |
|------------------|------------------------------------------|
| City, State, Zip | Jacksonville, FL 32205                   |
| County           | Duval                                    |
| Nearest Highway  | I-10                                     |
| Building Size    | 4,600± SF                                |
| Lot size         | 8.5± AC                                  |
| Parcel ID#       | 011693-0000, 011706-0100,<br>015515-0000 |
| Utilities        | All to site                              |
| Retention        | On site                                  |
| Access           | Lane Ave. S.                             |