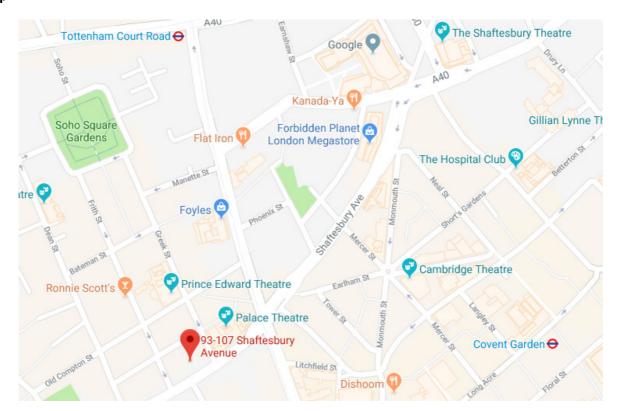

#### Transport

The building is well located to benefit from numerous transport hubs including Tottenham Court Road (Central, Northern, and Elizabeth), Covent Garden (Piccadilly) and Leicester Square (Northern and Piccadilly).

# Мар