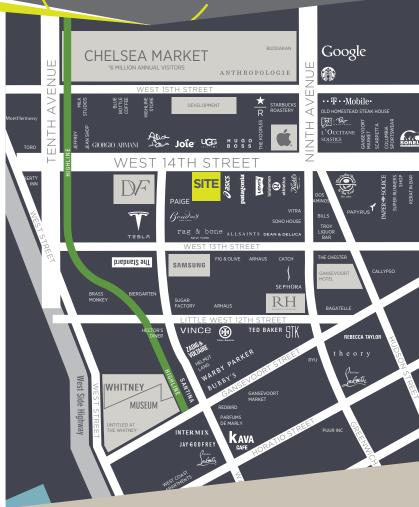

#### COMMENTS

- White-Boxed, Move-in Ready Retail in the Heart of the Meatpacking District
- Surrounded by high-end retail boutiques, award winning restaurants, luxury hotels, and office tenants such as Twitter, Moet Hennessy, and Google's regional headquarters
- Steps from Chelsea Market (+6.5 million annual visitors), The Highline (+5 million annual visitors), and The Whitney Museum of American Art

### NEIGHBORS

Apple, Asics, Diane Von Furstenberg, The Kooples, Hugo Boss, Lululemon Athletica, Samsung, Patagonia, Theory, Tesla, Restoration Hardware Flagship Store, and Starbucks Roasting Plant.

For more information please contact exclusive agents: