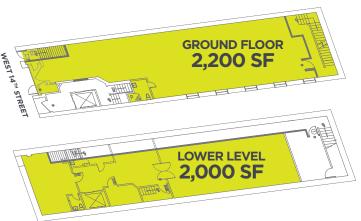

## SIZE

Ground Floor Lower Level Approx. 2,200 SF - 14' Ceilings Approx. 2,000 SF

# FRONTAGE

Approx. 25' on West 14th Street