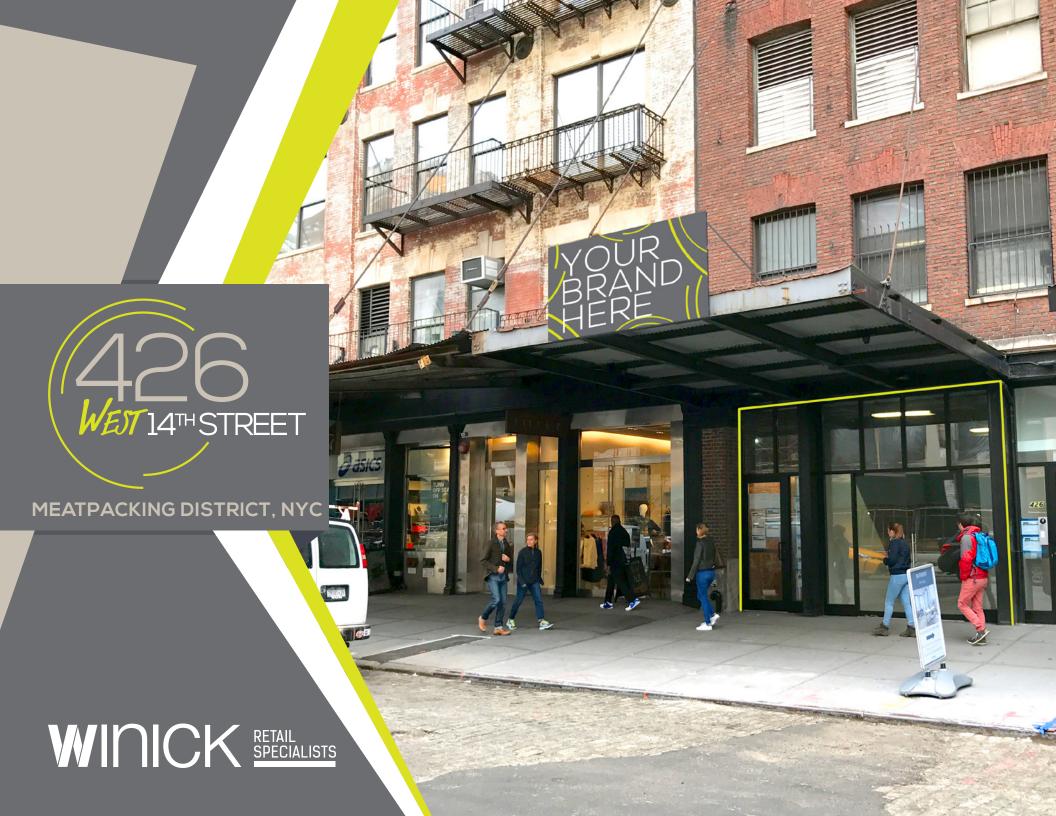

# 426 WEST 14TH STREET

#### ADDRESS

426 West 14th Street, New York, NY 10014 Between Ninth Avenue and Washington Street

#### COMMENTS

- White-Boxed, Move-in Ready Retail in the Heart of the Meatpacking District
- Surrounded by high-end retail boutiques, award winning restaurants, luxury hotels, and office tenants such as Twitter, Moet Hennessy, and Google's regional headquarters
- Steps from Chelsea Market (+6.5 million annual visitors), The Highline (+5 million annual visitors), and The Whitney Museum of American Art