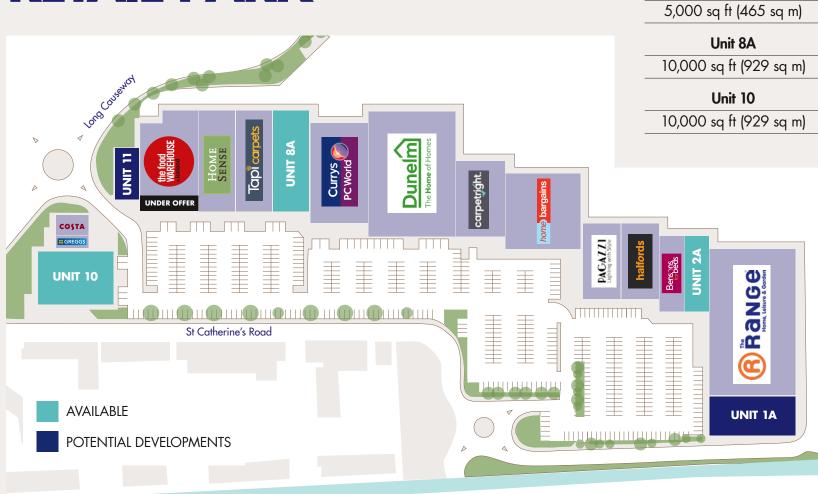

September 2018

| POTENTIAL<br>DEVELOPMENTS    |
|------------------------------|
| <b>Unit 1A</b> (to be built) |
| 8,234 sq ft (765 sq m)       |
| <b>Unit 11</b> (to be built) |
| 3,000 sq ft (279 sq m)       |