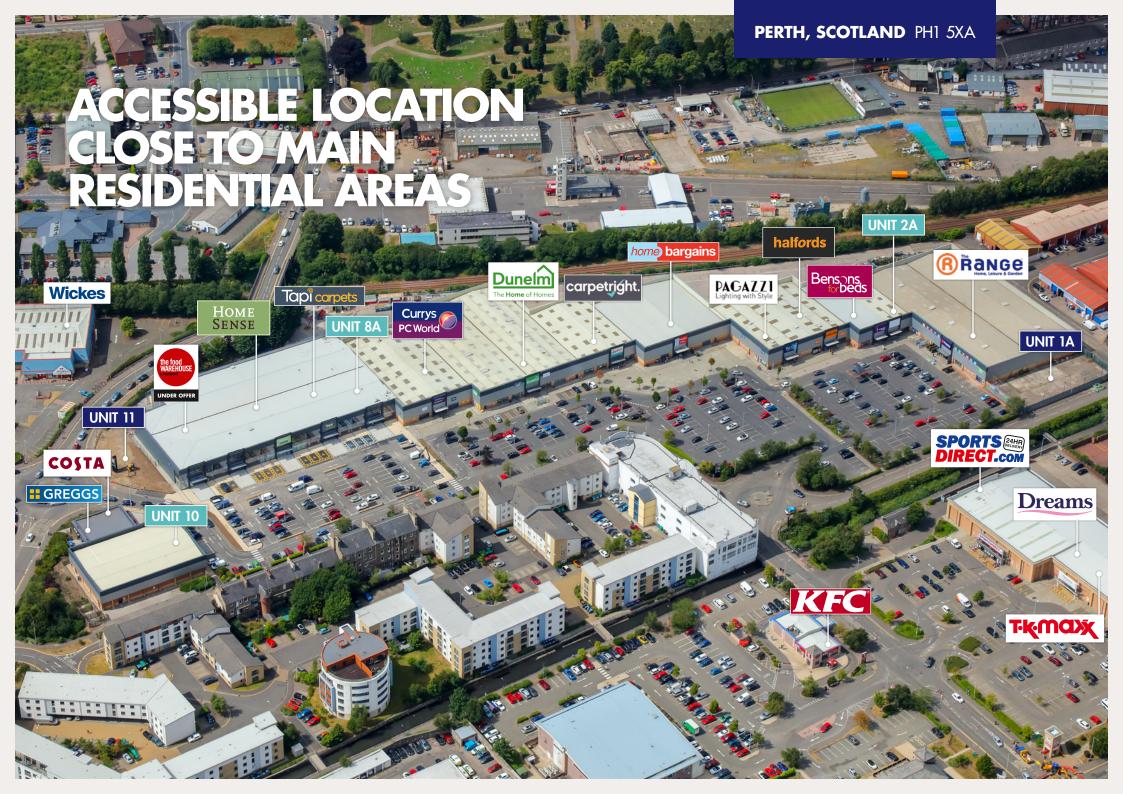

## **KEY FACTS**

Just over 189,000 sq feet, St Catherine's Retail Park lies close to Perth city centre, around 30 miles north of Edinburgh. The park enjoys easy access from major routes in Perth, and is adjacent to several residential areas.

KEY FACTS IN NUMBERS

over 50%

of retail warehousing within Perth located here

vehicle visits on average per month

population in primary catchment

car parking spaces

AVAILABLE Unit 2A