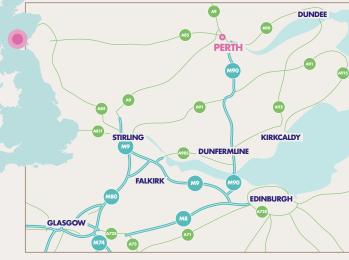

## **KEY FACTS**

Just over 189,000 sq feet, St Catherine's Retail Park lies close to Perth city centre, around 30 miles north of Edinburgh. The park enjoys easy access from major routes in Perth, and is adjacent to several residential areas.