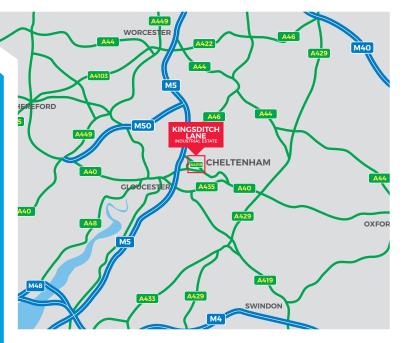

## **LOCATION**

This new development is located at the junction of Kingsditch Lane with Upperfield Road, approximately 100 metres from the Tewkesbury Road/Princess Elizabeth Way/ Kingsditch Lane roundabout which is the fulcrum for Cheltenham's retail and industrial parks and is approximately 2 miles from the west of Cheltenham Town Centre.

## **TRAVEL DISTANCES**

London - 165 miles Bristol - 49 miles

Bristol Airport - 37 miles

M4/M5 Interchange - 49 miles

Exeter - 40 miles

Cheltenham Town Centre - 2 miles

Cheltenham Train Station - 2.3 miles