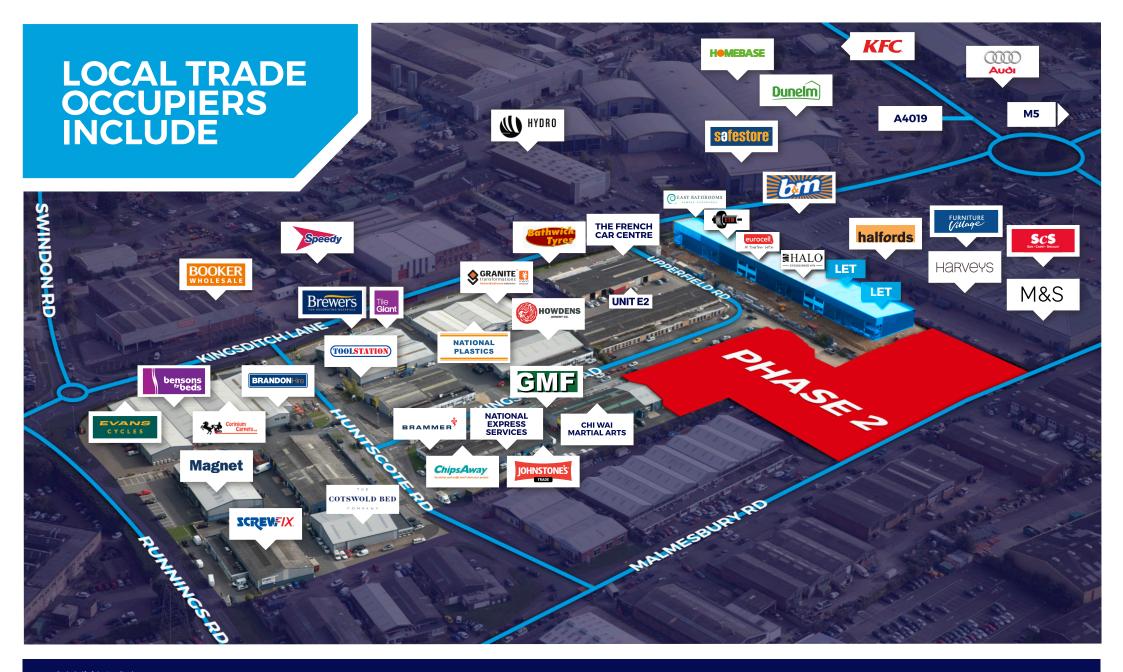

PHASE 2

Aaron Burns aaron.burns@ipif.co.uk

Robert Smith robert.smith@brutonKnowles.co.uk

Tim Clement tim.clement@eu.jll.com

Giles Weir giles.weir@eu.jll.com

Richard Crabb richard@thponline.co.uk

Oliver Workman oliver@thponline.co.uk

## **LOCATION**

This new development is located at the junction of Kingsditch Lane with Upperfield Road, approximately 100 metres from the Tewkesbury Road/Princess Elizabeth Way/ Kingsditch Lane roundabout which is the fulcrum for Cheltenham's retail and industrial parks and is approximately 2 miles from the west of Cheltenham Town Centre.