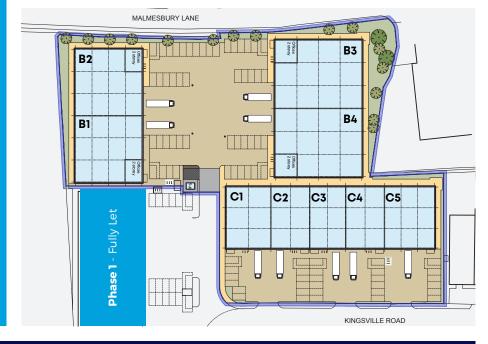

# KINGSDITCH TRADE PARK

**UPPERFIELD ROAD, CHELTENHAM, GL51 9NY** 

| UNIT | AREA         | M²  | FT²   |
|------|--------------|-----|-------|
| В1   | Ground Floor | 47  | 505   |
|      | First Floor  | 47  | 505   |
|      | Warehouse    | 519 | 5,586 |
|      | TOTAL        | 613 | 6,596 |
| B2   | Ground Floor | 47  | 505   |
|      | First Floor  | 47  | 505   |
|      | Warehouse    | 519 | 5,586 |
|      | TOTAL        | 613 | 6,596 |
| В3   | Ground Floor | 62  | 667   |
|      | First Floor  | 62  | 667   |
|      | Warehouse    | 696 | 7,492 |
|      | TOTAL        | 820 | 8,826 |
| В4   | Ground Floor | 62  | 667   |
|      | First Floor  | 62  | 667   |
|      | Warehouse    | 696 | 7,492 |
|      | TOTAL        | 820 | 8,826 |
| CI   |              |     |       |
|      | Warehouse    | 348 | 3,745 |
|      |              |     |       |
|      | TOTAL        | 348 | 3,745 |

| UNIT | AREA      | M²  | FT²   |
|------|-----------|-----|-------|
| C2   | Warehouse | 301 | 3,239 |
|      | TOTAL     | 301 | 3,239 |
| C3   | Warehouse | 279 | 3,003 |
|      | TOTAL     | 279 | 3,003 |
| C4   | Warehouse | 301 | 3,239 |
|      | TOTAL     | 301 | 3,239 |
| C5   | Warehouse | 392 | 4,219 |
|      | TOTAL     | 392 | 4,219 |