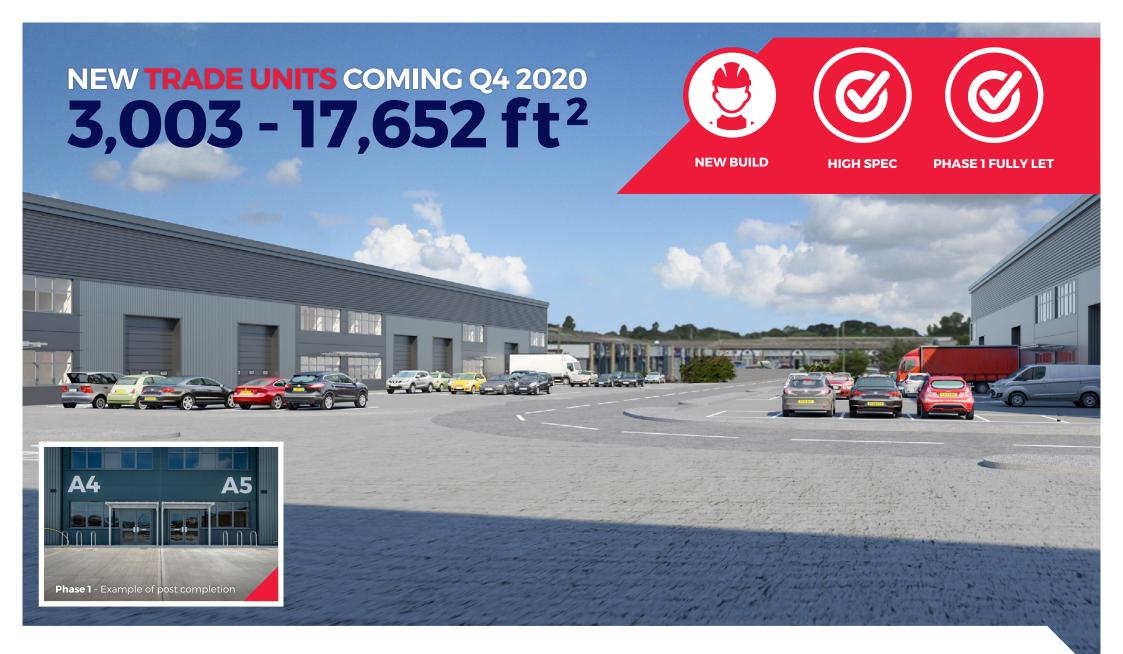

# KINGSDITCH TRADE PARK

**UPPERFIELD ROAD, CHELTENHAM, GL51 9NY** 

| UNIT | AREA         | M²  | FT²   |
|------|--------------|-----|-------|
| В1   | Ground Floor | 47  | 505   |
|      | First Floor  | 47  | 505   |
|      | Warehouse    | 519 | 5,586 |
|      | TOTAL        | 613 | 6,596 |
| B2   | Ground Floor | 47  | 505   |
|      | First Floor  | 47  | 505   |
|      | Warehouse    | 519 | 5,586 |
|      | TOTAL        | 613 | 6,596 |
| В3   | Ground Floor | 62  | 667   |
|      | First Floor  | 62  | 667   |
|      | Warehouse    | 696 | 7,492 |
|      | TOTAL        | 820 | 8,826 |
| В4   | Ground Floor | 62  | 667   |
|      | First Floor  | 62  | 667   |
|      | Warehouse    | 696 | 7,492 |
|      | TOTAL        | 820 | 8,826 |
| CI   |              |     |       |
|      | Warehouse    | 348 | 3,745 |
|      |              |     |       |
|      | TOTAL        | 348 | 3,745 |

| UNIT | AREA      | M²  | FT²   |
|------|-----------|-----|-------|
| C2   | Warehouse | 301 | 3,239 |
|      | TOTAL     | 301 | 3,239 |
| C3   | Warehouse | 279 | 3,003 |
|      | TOTAL     | 279 | 3,003 |
| C4   | Warehouse | 301 | 3,239 |
|      | TOTAL     | 301 | 3,239 |
| C5   | Warehouse | 392 | 4,219 |
|      | TOTAL     | 392 | 4,219 |