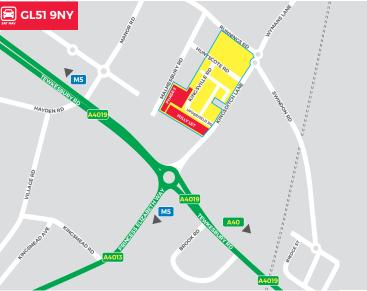

## **LOCATION**

This new development is located at the junction of Kingsditch Lane with Upperfield Road, approximately 100 metres from the Tewkesbury Road/Princess Elizabeth Way/ Kingsditch Lane roundabout which is the fulcrum for Cheltenham's retail and industrial parks and is approximately 2 miles from the west of Cheltenham Town Centre.

## **TRAVEL DISTANCES**

London - 165 miles Bristol - 49 miles

Bristol Airport - 37 miles

M4/M5 Interchange - 49 miles

Exeter - 40 miles

Cheltenham Town Centre - 2 miles

Cheltenham Train Station - 2.3 miles