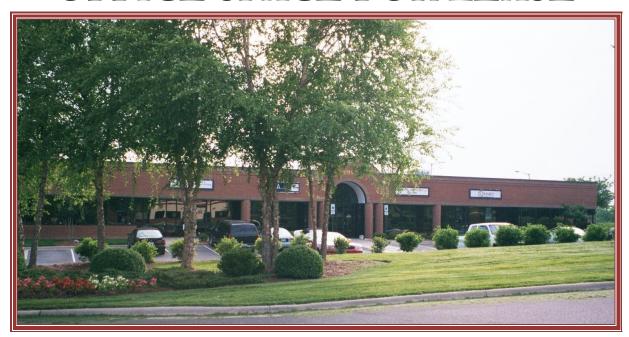

## **OFFICE SPACE FOR LEASE**

## **COLONNADE BUSINESS PARK**

Matthews Submarket

## **PROPERTY FEATURES:**

- \$\Phi\$ 1,702 Square Feet Available (Excellent Street Exposure)
- + High Traffic Counts
- \$\Phi\$ Access 24 Hours a Day, 7 Days a Week
- + Floor-to-Ceiling Windows and Programmable Thermostats in All Suites
- Ample, Lighted Front Door Parking
- + Tenant Signage Over Suite Entrances, Front Windows and Property Marquee
- Easy Access to Sardis Road North and Monroe Road (1 Minute to Independence Blvd.)
- Walking Distance to Dozens of Restaurants, Banks, and Shops, including US Post Office, Kinko's, Harris Teeter and Super Wal-Mart
- ◆ On-Site Executive Suites and Conference Rooms
- ♦ On-Site US Mail, UPS, and FEDEX Dropboxes
- Build-out to Suit Tenant
- Aggressive Lease Rates, Flexible Lease Terms