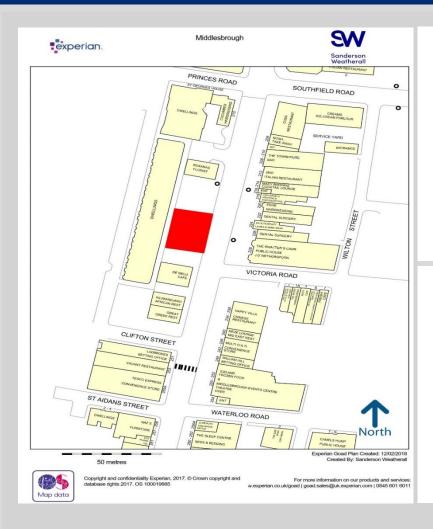

### Location

The property is located on Linthorpe Road at the junction with Clifton Street, a short distance from Middlesbrough Town Centre and opposite the Southfield / Victoria Road entrances to The University of Teesside Campus which has a student population of over 29,285 persons. www.tees.ac.uk/flash/campusmap/uot campus map.cfm

Middlesbrough is situated approximately 40 miles South of Newcastle upon Tyne and 15 miles East of Darlington. The town is the regional commercial centre for the Tees Valley area. Middlesbrough has a resident population of over 533,000.