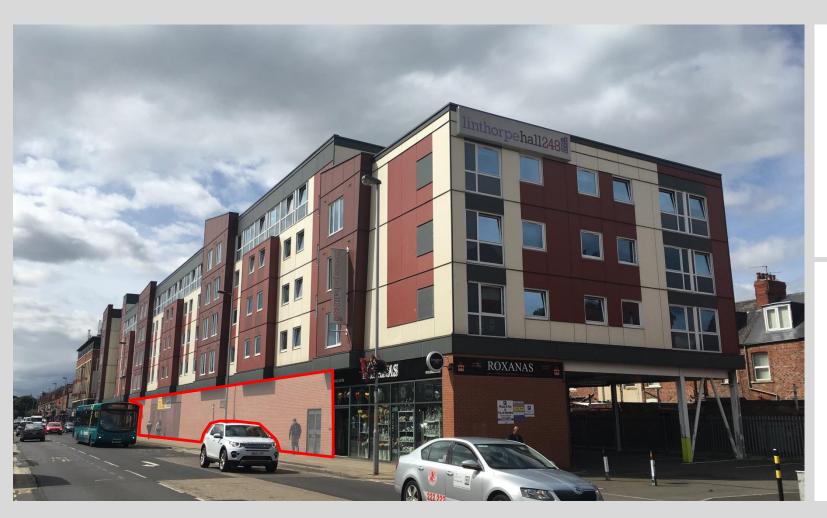

# To Let

LINTHORPE HALL 248 LINTHORPE ROAD MIDDLESBORUGH TS1 3QP

- · Retail / leisure unit
- Reduced rent £36,000 per annum (approx. £7.70 per sq ft)
- Gross Internal Area (GIA) 4,684 SQ FT
- Fitted out to a basic shell specification, further details on request

## Description

The premises form part of "Linthorpe Hall 248" a high spec student halls development and comprise a ground floor retail and leisure units, finished to a shell specification with Student accommodation above. www.linthorpehall248.co.uk.

The ground floor units will have high prominence to Linthorpe Road with the corner having return frontage into Clifton Street which will accommodate the main residential entrance and reception accommodation office.