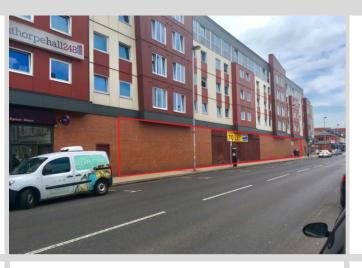

The ground floor units will have high prominence to Linthorpe Road with the corner having return frontage into Clifton Street which will accommodate the main residential entrance and reception accommodation office.

## **Key Points**

- 248 Students resident above
- Adjacent to Tesco Convenience store
- Bars / restaurants and opposite
- The University of Teesside Campus across the road
- · High visibility with adjacent car parking on site
- Potential for A1 retail, A2 bank/building society, A3 restaurant, A4 pub, A5 hot food takeaway
- Unit 4 comes with rear car park (20 car parking spaces