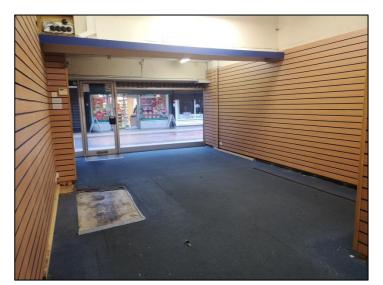

### Description

The property comprises a mid-terrace unit over ground and first floors. The ground floor provides an open plan retail area together with stair access to the first floor and a rear fire exit. The first floor provides expansive storage which is broken up into three separate areas plus two WCs and a basic kitchenette.

The property benefits from a good ceiling height, prominent display/frontage and an electric roller shutter.