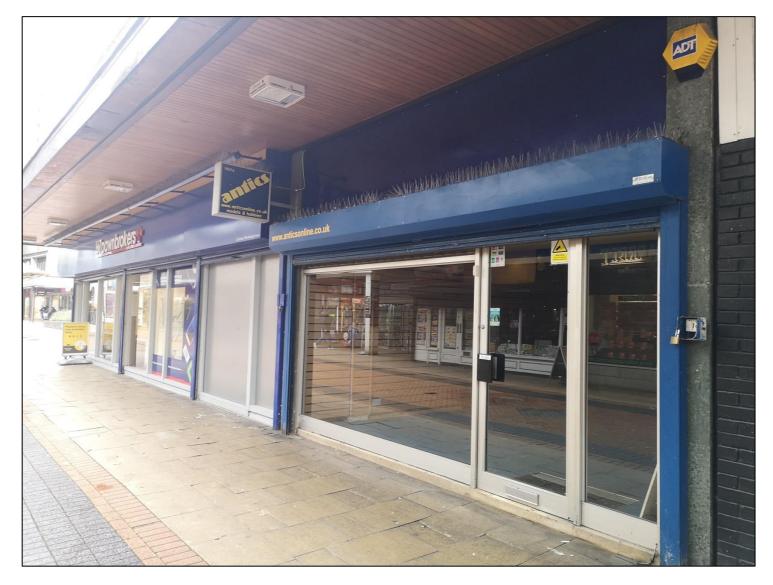

# Location

The property is located in Coventry city centre within walking distance of both the city's main rail and bus stations. The section of city centre on which it sits, City Arcade provides a pedestrianised walkway which leads from the popular Shelton Square towards the ring road and the foot of Greyfriars Road.

There are a range of independent retailers in close proximity along with Holland & Barrett who are located opposite.

Specifically, the property is located at the eastern end of the City Arcade and close to where it opens up to become Shelton Square.

### Description

The property comprises a mid-terrace unit over ground and first floors. The ground floor provides an open plan retail area together with stair access to the first floor and a rear fire exit. The first floor provides expansive storage which is broken up into three separate areas plus two WCs and a basic kitchenette.

The property benefits from a good ceiling height, prominent display/frontage and an electric roller shutter.