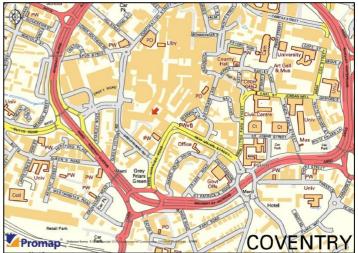

# Location

The property is located in Coventry city centre within walking distance of both the city's main rail and bus stations. The section of city centre on which it sits, City Arcade provides a pedestrianised walkway which leads from the popular Shelton Square towards the ring road and the foot of Greyfriars Road.

There are a range of independent retailers in close proximity along with Holland & Barrett who are located opposite.

Specifically, the property is located at the eastern end of the City Arcade and close to where it opens up to become Shelton Square.