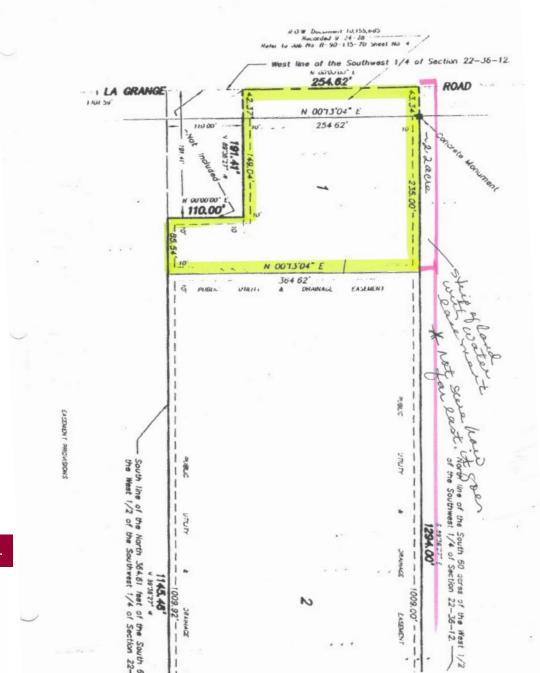

Lot: 1.58 Acres/69,245 sf

(2.2 Acres Gross)

**Frontage: 254.5**'

Zoned: COR

**Utilities:** To Site

**Asking Price:** \$795,000.

Information shown on this sheet is believed to be accurate and reliable but not guaranteed and is subject to correction.

VISION. EXPERIENCE. DRIVE