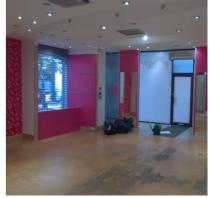

#### DESCRIPTION

The unit comprises a fully fitted former boutique, offering fitments within the sales area with ancillary storage above.

#### **ACCOMMODATION**

| Floor Area   | Sq M   | Sq Ft |
|--------------|--------|-------|
| Ground Floor | 73.76  | 794   |
| First Floor  | 35.86  | 386   |
| Total Area   | 109.62 | 1,180 |