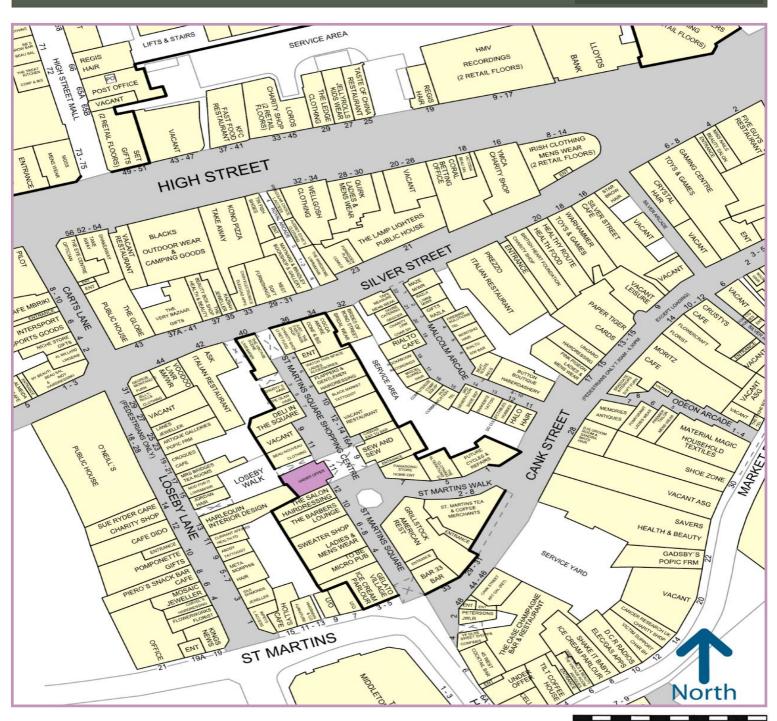

### LOCATION

St Martin's Shopping Centre is an open air retail scheme within the heart of Leicester City Centre. Nearby occupiers include Panasonic, The Sweater Shop and Pizza Express.

50 METRES