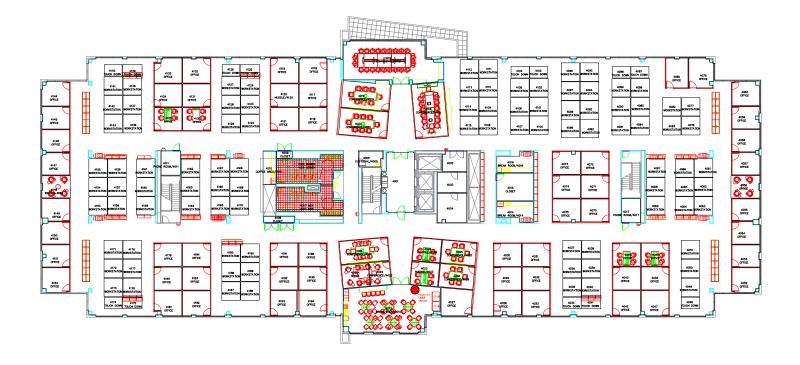

# 5221 PARAMOUNT PARKWAY

Morrisville, NORTH CAROLINA 27560





### **PROPERTY HIGHLIGHTS**

- + 35,239 SF sublease available suite 400
- + Sublease expires September 30, 2021
- + Rental rate is negotiable
- + Furniture, fixtures and equipment available
- + Located within prestigious Perimeter Park with access to two fitness centers, a conference center and walking trails





### **CONTACT US**

#### **JOHN DALY**

Executive Vice President +1 919 831 8193 john.daly@cbre-raleigh.com

#### **CBRE**|RALEIGH

555 Fayetteville Street, Suite 800 Raleigh, NC 27601 www.cbre.us/raleigh



## FOR SUBLEASE

## **5221 PARAMOUNT PARKWAY**

MORRISVILLE, NC 27560

### **FLOOR PLAN**



# FOR SUBLEASE **5221 PARAMOUNT PARKWAY** MORRISVILLE, NC 27560

### SITE AERIAL



© 2018 CB Richard Ellis-Raleigh, LLC, a Delaware limited liability company. This information has been obtained from sources believed reliable. We have not verified it and make no guarantee, warranty or representation about it. Any projections, opinions, assumptions or estimates used are for example only and do not represent the current or future performance of the property. You and your advisors should conduct a careful, independent investigation of the property to determine to your satisfaction the suitability of the property for your needs.