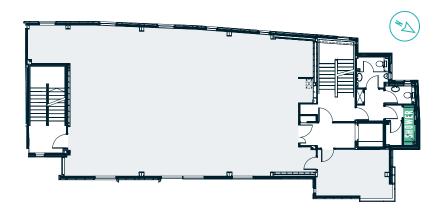

## **FIRST**

## **INDICATIVE SPACE PLAN**

| FLOOR     | SQ MT | SQ FT |
|-----------|-------|-------|
| Gnd Floor | 159.8 | 1,720 |
| 1st Floor | 185.1 | 1,993 |
| Total     | 344.9 | 3,713 |

## KEY

- Quiet Room
- Open plan office space
- Oasis
- Office

- M Boardroom
- Shower
- Lift
- Reception