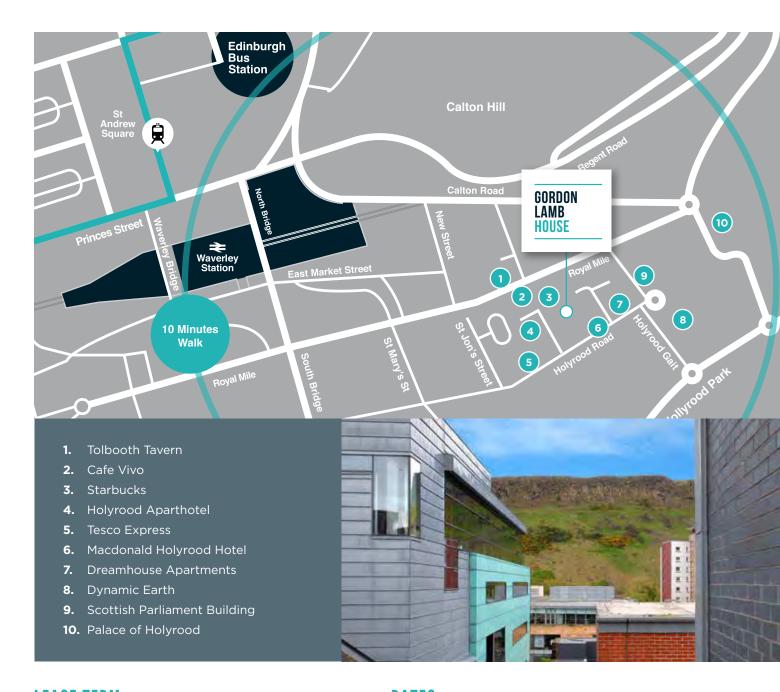

## LOCATION

Gordon Lamb House is located in the heart of the established Holyrood area of Edinburgh where major occupiers such as The Scottish Parliament, Rockstar, Citigroup, BBC, University of Edinburgh and the new Waverley Court, Headquarters building for the City of Edinburgh Council are situated.

The area is well served by leisure and retail facilities with the Macdonald Holyrood Hotel and the Holyrood Aparthotel adjacent to the property as well as a wide range of bars, restaurants and cafés. This is set against the spectacular backdrop of Salisbury Crags and Holyrood Park.

Edinburgh Waverley Rail Station and Edinburgh City Centre Bus Station are both within walking distance from the property and Holyrood is well served by the city's bus network.

The Edinburgh Tram, running from York Place to Edinburgh Airport, makes for additional connectivity.

# A WIDE RANGE OF BARS, RESTAURANTS AND CAFÉS

- Holyrood Palace
   Scottish Parliament
- Dynamic Earth
  Macdonald Holyrood Hotel
- 5 Holyrood Aparthotel
- 6 The Royal Mile
- Waverley Rail Station
- **8** Princes Street
- 9 Multrees Walk
- **10** Edinburgh Bus Station
- Rockstar North
- 2 Royal Pharmaceutical Society
- 3 BBC & WWF Scotland
- 4 Edinburgh Council