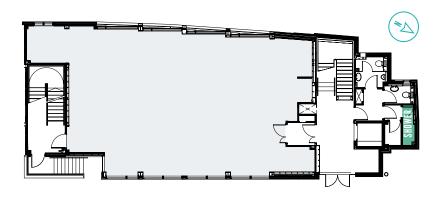

## GROUND

## **INDICATIVE SPACE PLAN**

| FLOOR     | SQ MT | SQ FT |
|-----------|-------|-------|
| Gnd Floor | 159.8 | 1,720 |
| 1st Floor | 185.1 | 1,993 |
| Total     | 344.9 | 3,713 |

## KEY

- Quiet Room
- Open plan office space
- Oasis
- Office

- M Boardroom
- Shower
- Lift
- Reception