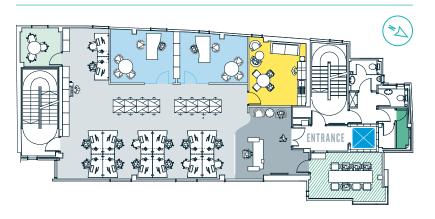

## **INDICATIVE SPACE PLAN**

| FLOOR     | SQ MT | SQ FT |
|-----------|-------|-------|
| Gnd Floor | 159.8 | 1,720 |
| 1st Floor | 185.1 | 1,993 |
| Total     | 344.9 | 3,713 |

## KEY

- Quiet Room
- Open plan office space
- Oasis
- Office

- M Boardroom
- Shower
- Lift
- Reception