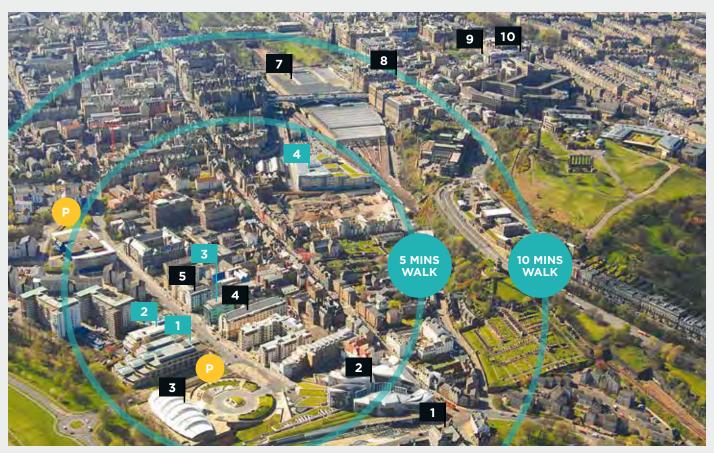

## LOCATION

Gordon Lamb House is located in the heart of the established Holyrood area of Edinburgh where major occupiers such as The Scottish Parliament, Rockstar, Citigroup, BBC, University of Edinburgh and the new Waverley Court, Headquarters building for the City of Edinburgh Council are situated.

The area is well served by leisure and retail facilities with the Macdonald Holyrood Hotel and the Holyrood Aparthotel adjacent to the property as well as a wide range of bars, restaurants and cafés. This is set against the spectacular backdrop of Salisbury Crags and Holyrood Park.

Edinburgh Waverley Rail Station and Edinburgh City Centre Bus Station are both within walking distance from the property and Holyrood is well served by the city's bus network.

The Edinburgh Tram, running from York Place to Edinburgh Airport, makes for additional connectivity.

# A WIDE RANGE OF BARS, RESTAURANTS AND CAFÉS

- Holyrood Palace
   Scottish Parliament
- Dynamic Earth
  Macdonald Holyrood Hotel
- 5 Holyrood Aparthotel
- 6 The Royal Mile
- Waverley Rail Station
- **8** Princes Street
- 9 Multrees Walk
- **10** Edinburgh Bus Station
- Rockstar North
- 2 Royal Pharmaceutical Society
- 3 BBC & WWF Scotland
- 4 Edinburgh Council