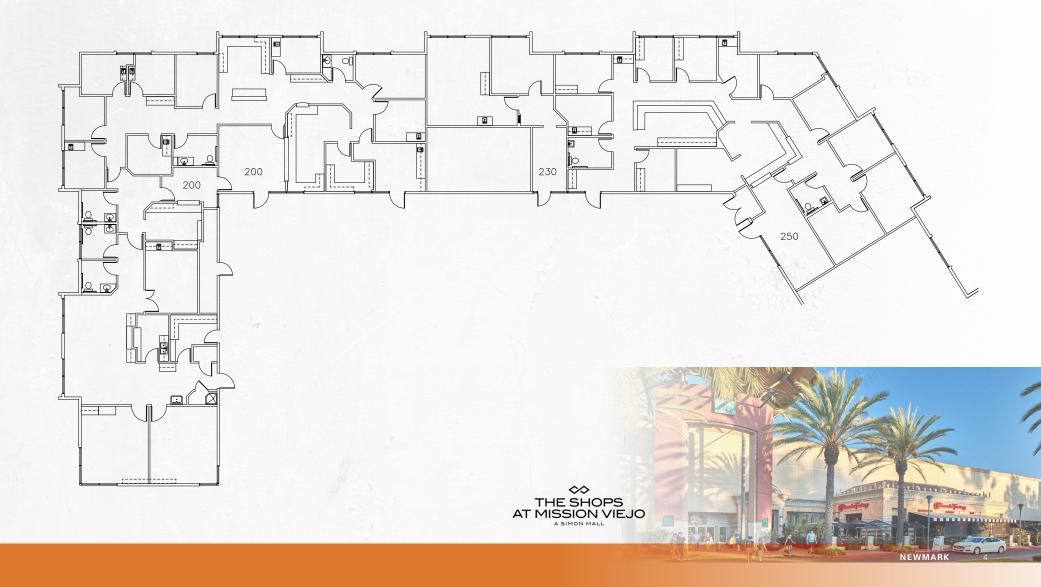

### 27871 MEDICAL CENTER ROAD MISSION VIEJO, CA



27871 Medical Center Road Mission Viejo, California

NEWMARK







#### Highlights

- Located directly across from St. Joseph Health Mission Hospital (249 Bed Acute Care) and just steps away from the Shops at Mission Viejo Regional Mall.
- Free surface parking
- Early accessible by the 5 Freeway and major arterials of Crown Valley Parkway and Marguerite Parkway

27871 MEDICAL CENTER ROAD MISSION VIEJO, CALIFORNIA

## SUITE 180

- 1,414 SF

- Available Now



St.JosephHealth





#### SUITE 200 -250

- 8,694 SF

- Available Now



#### SURROUNDING AREA





#### 27871 MEDICAL CENTER ROAD MISSION VIEJO, CA



John Scruggs

Managing Director t 949-608-2102 m 949-842-5897 jscruggs@nmrk.com CA RE Lic. #01796826



Associate

t 949-608-2172 m 714-225-7429 daniel.nabavi@nmrk.com CA RE Lic. #02069315

#### CORPORATE LICENSE #01355491

The distributor of this communication is performing acts for which a real estate license is required. The information contained herein has been obtained from sources deemed reliable but has not been verified and no guarantee, warranty or representation, either express or implied, is made with respect to such information. Terms of sale or lease and availability are subject to change or withdrawal without notice.



18401 Von Karman Avenue Suite 150 Irvine, CA 92612