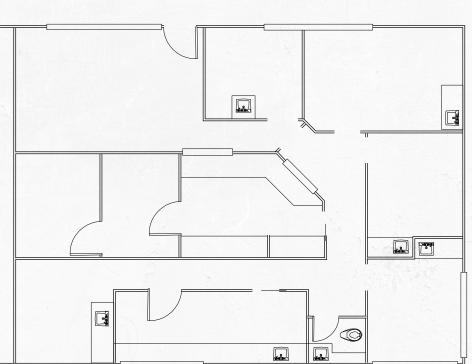

## SUITE 180

- 1,414 SF

- Available Now

St.JosephHealth

#### SUITE 200 -250

- 8,694 SF

- Available Now