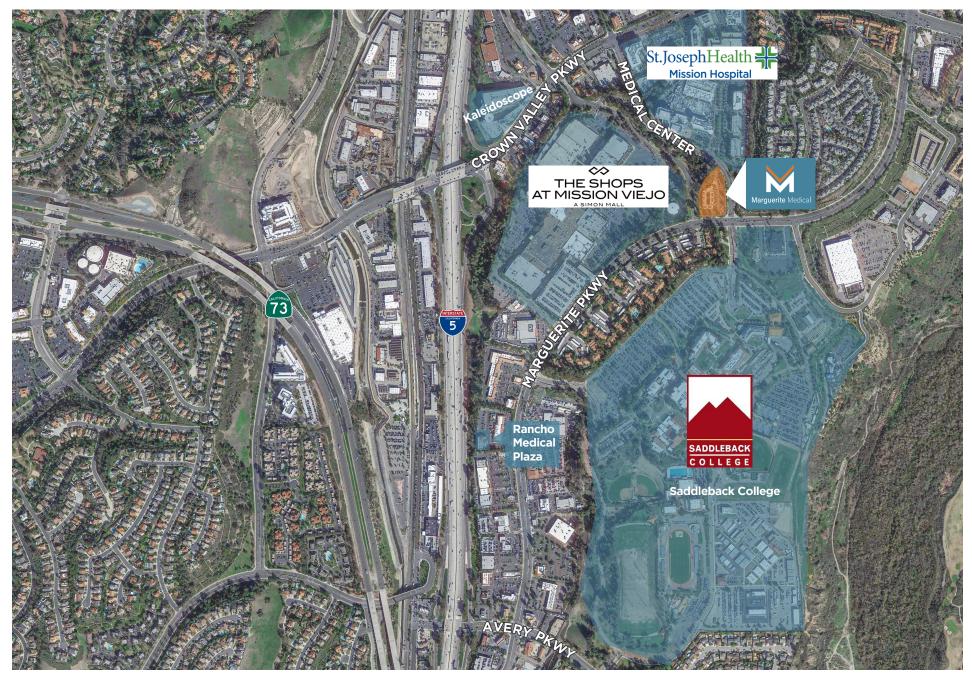

#### Highlights

- Located directly across from St. Joseph Health Mission Hospital (249 Bed Acute Care) and just steps away from the Shops at Mission Viejo Regional Mall.
- Free surface parking
- Early accessible by the 5 Freeway and major arterials of Crown Valley Parkway and Marguerite Parkway

#### SURROUNDING AREA