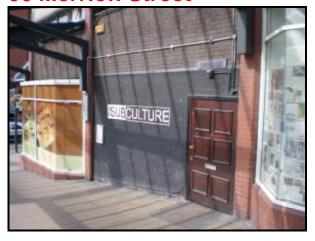

### Leeds 66 Merrion Street

The property is also situated in a leisure circuit which includes operators such as Luminar (t/a Oceana), Barracuda (t/a Varsity) and M&B (t/a Picture House) as well as McDonalds and Subway.

The entrance to the property is on Wade Lane adjacent to the entrance to the Merrion Centre.