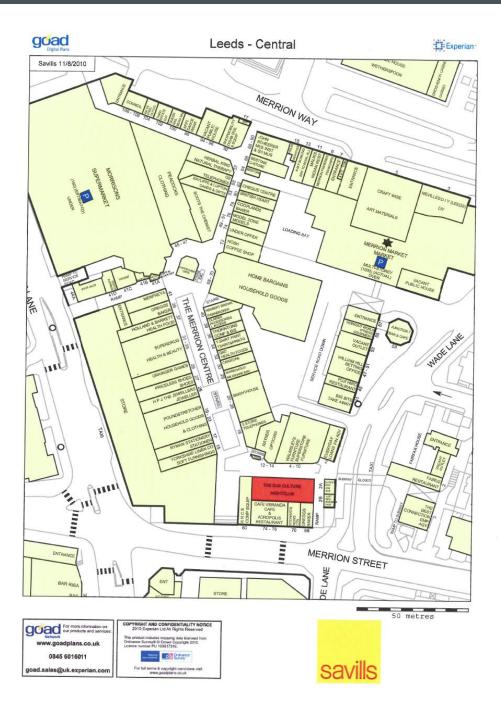

#### Location

The Merrion Centre, which provides 800,000 sq ft of retail, Leisure, Office and entertainment accommodation, is anchored by Morrisons (49,000 sq ft), Peacocks, Home Bargains and Superdrug. Other national retailers in the centre include Costa Coffee, Boots, Thorntons, O2, Claire's Accessories, Priceless, Holland & Barrett, Greggs and 3 Store.

The property is also situated in a leisure circuit which includes operators such as Luminar (t/a Oceana), Barracuda (t/a Varsity) and M&B (t/a Picture House) as well as McDonalds and Subway.

The entrance to the property is on Wade Lane adjacent to the entrance to the Merrion Centre.