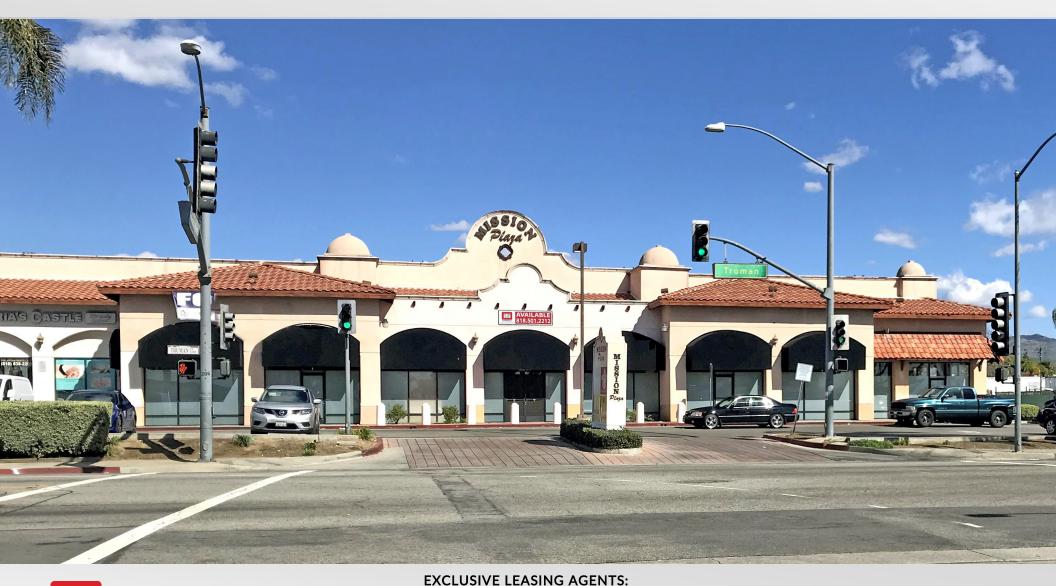

## 1201 - 1225 TRUMAN STREET, SAN FERNANDO, 91340

### **PROPERTY FEATURES**

- High profile strip center located at the NEC Truman Street / Maclay Avenue at the epicenter of San Fernando
- Great tenant mix with Starbucks, El Pollo Loco, IHOP, Menchie's, H&R Block, Western Dental, and more
- ±1,850 7,000 SF spaces available
- High sales volumes generated within the shopping center

### **EXCLUSIVE LEASING AGENTS:**