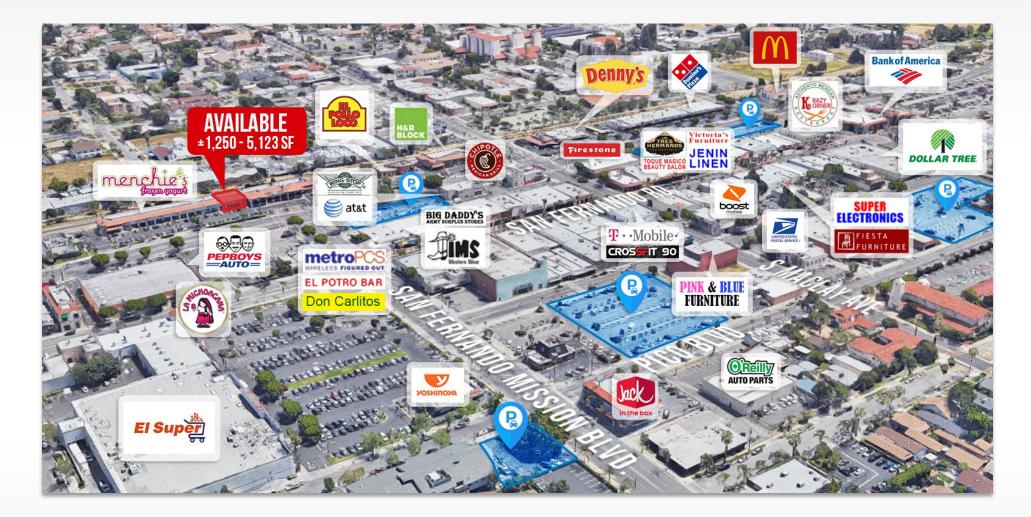

### **PROPERTY FEATURES**

- High profile strip center located at the NEC Truman Street / Maclay Avenue at the epicenter of San Fernando
- Great tenant mix with Starbucks, El Pollo Loco, IHOP, Menchie's, H&R Block, Western Dental, and more
- ±1,850 7,000 SF spaces available
- High sales volumes generated within the shopping center

## **AREA AMENITIES**

- Huge daytime population with approximately 11,500 workers in a 1 mile radius
- Very densely populated trade area

| DEMOS          | 1 mile               | 3 mile   | 5 mile   |
|----------------|----------------------|----------|----------|
| Population     | 32,885               | 248,605  | 475,949  |
| Avg. HH Income | \$60,880             | \$74,184 | \$79,864 |
| Daytime Pop.   | 11,500               | 54,397   | 107,915  |
| Traffic Count  | ±20,500 cars per day |          |          |