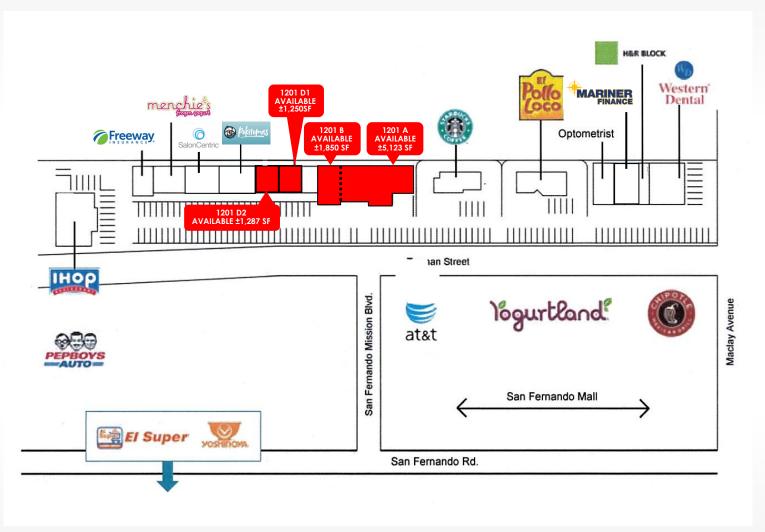

# 1201 - 1225 TRUMAN STREET, SAN FERNANDO, 91340

SITE PLAN

**EXCLUSIVE LEASING AGENTS:** 

TODD NATHANSON (818) 514-2204

### **PROPERTY FEATURES**

- High profile strip center located at the NEC Truman Street / Maclay Avenue at the epicenter of San Fernando
- Great tenant mix with Starbucks, El Pollo Loco, IHOP, Menchie's, H&R Block, Western Dental, and more
- ±1,850 7,000 SF spaces available
- High sales volumes generated within the shopping center